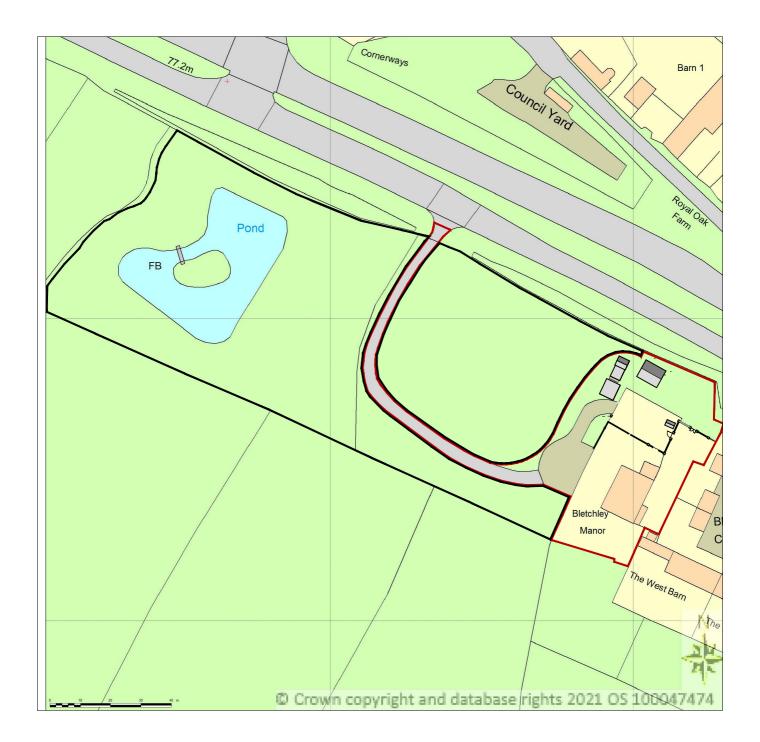

| © copyright<br>CSD architecture<br>Architecture and Surveying | CSB Architecture Ltd<br>Dunstone House<br>3 Dunstone Court<br>Market Drayton<br>Shropshire, TF9 3GA<br>Tel: 01630 654955<br>email: info@csbarchitecture.co.uk |        |        |           |  |
|---------------------------------------------------------------|---------------------------------------------------------------------------------------------------------------------------------------------------------------|--------|--------|-----------|--|
| PROJECT                                                       | SCALES                                                                                                                                                        |        |        | PLOT SIZE |  |
| Proposed Garden Room/Gym and Motorcycle Shed                  | 1:1250                                                                                                                                                        |        |        | A4        |  |
| ADDRESS<br>Bletchley Manor<br>Bletchley                       | DRAWING TITLE<br>Location Plan                                                                                                                                |        |        |           |  |
| Shropshire                                                    | DATE                                                                                                                                                          | JOB Nº | DWG N° | REV       |  |
| TF9 3RZ                                                       | November 202 I                                                                                                                                                | 316    | 001    |           |  |