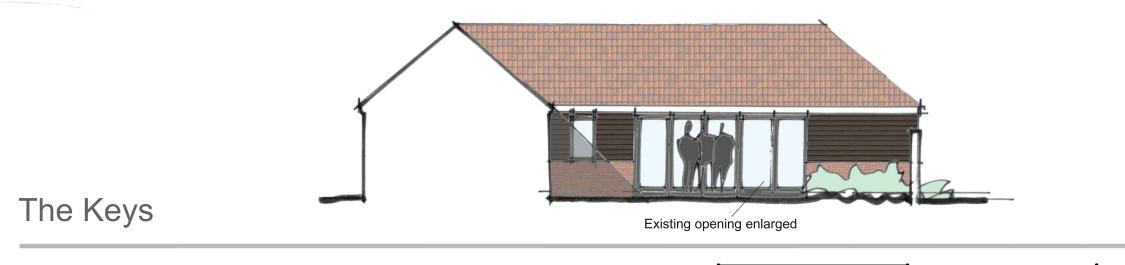

## Materials:

- 1. Existing facing brick walls made good and repointed as necessary.
- 2. Existing horizontal feather edged weatherboarding with dark stained finish.
- 3. Existing clay pantile roof
- 4. Entrance door set with oak horizontal boarding and glazed side panel.
- 5. Existing softwood windows retained with new matching windows in black finish.
- 6. Jeldwen Bedgebury folding sliding five door patio Anthracite grey finish.
- 7. Existing black PPC rainwater goods.