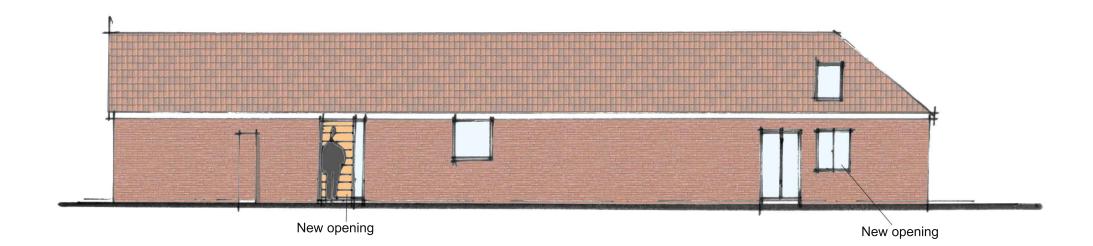

## Materials:

- 1. Existing facing brick walls made good and repointed as necessary.
- 2. Existing horizontal feather edged weatherboarding with dark stained finish.
- 3. Existing clay pantile roof
- 4. Entrance door set with oak horizontal boarding and glazed side panel.
- 5. Existing softwood windows retained with new matching windows in black finish.
- 6. Jeldwen Bedgebury folding sliding five door patio Anthracite grey finish.
- 7. Existing black PPC rainwater goods.