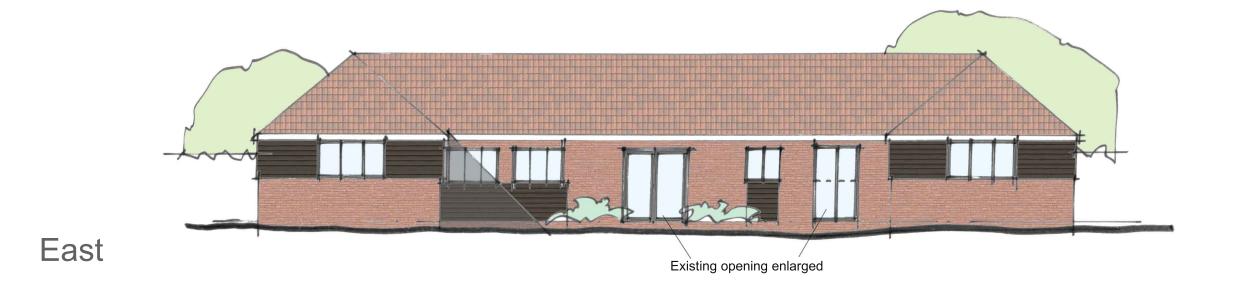

## Materials:

- 1. Existing facing brick walls made good and repointed as necessary.
- 2. Existing horizontal feather edged weatherboarding with dark stained finish.
- 3. Existing clay pantile roof
- 4. Entrance door set with oak horizontal boarding and glazed side panel.
- 5. Existing softwood windows retained with new matching windows in black finish.
- 6. Jeldwen Bedgebury folding sliding five door patio Anthracite grey finish.
- 7. Existing black PPC rainwater goods.