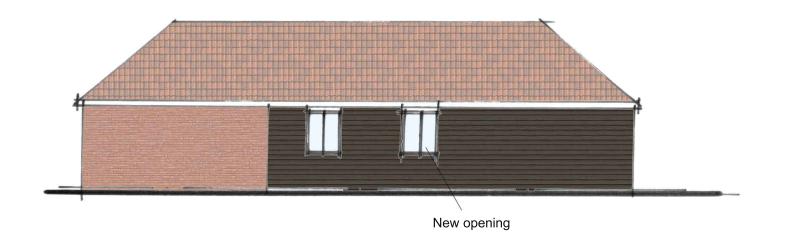

## Materials:

- 1. Existing facing brick walls made good and repointed as necessary.
- 2. Existing horizontal feather edged weatherboarding with dark stained finish.
- 3. Existing clay pantile roof
- 4. Entrance door set with oak horizontal boarding and glazed side panel.
- 5. Existing softwood windows retained with new matching windows in black finish.
- 6. Jeldwen Bedgebury folding sliding five door patio Anthracite grey finish.
- 7. Existing black PPC rainwater goods.