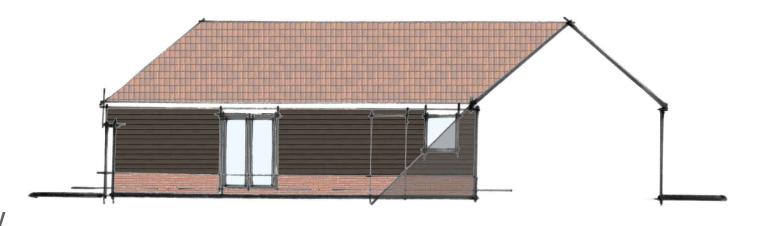

## Materials:

- 1. Existing facing brick walls made good and repointed as necessary.
- 2. Existing horizontal feather edged weatherboarding with dark stained finish.
- 3. Existing clay pantile roof
- 4. Entrance door set with oak horizontal boarding and glazed side panel.
- 5. Existing softwood windows retained with new matching windows in black finish.
- 6. Jeldwen Bedgebury folding sliding five door patio Anthracite grey finish.
- 7. Existing black PPC rainwater goods.