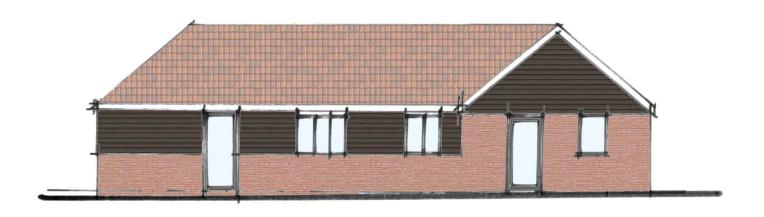

## Materials:

- 1. Existing facing brick walls made good and repointed as necessary.
- 2. Existing horizontal feather edged weatherboarding with dark stained finish.
- 3. Existing clay pantile roof
- 4. Entrance door set with oak horizontal boarding and glazed side panel.
- 5. Existing softwood windows retained with new matching windows in black finish.
- 6. Jeldwen Bedgebury folding sliding five door patio Anthracite grey finish.
- 7. Existing black PPC rainwater goods.