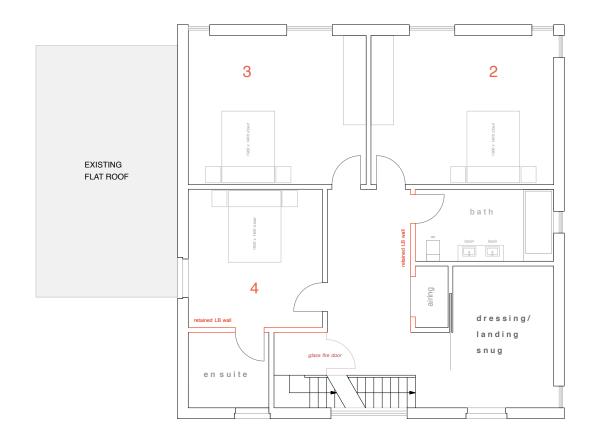

### Proposed First Floor Plan at 1:100 scale



## Existing First Floor Plan at 1:100 scale

1. DRAWINGS ARE INDICATIVE AND STRICTLY FOR PLANNING PURPOSES ONLY. THESE ARE NOT SURVEY DRAWINGS. 2. ROOM DIMENSIONS WHERE SHOWN ARE APPROXIMATE. DRAWINGS ARE NOT TO BE SCALED

3 PROPOSED DRAWINGS ARE SUBJECT TO LOCAL AUTHORITY PLANNING / LBC & BUILDING REGULATIONS APPROVAL

4. ALL DIMENSIONS MUST BE CHECKED AND CONFIRMED BY CONTRACTOR PRIOR TO ANY CONSTRUCTION WORKS TAKING PLACE. 5. DRAWINGS REMAIN COPYRIGHT OF CORINTHIAN ARCHITECTURAL DESIGN AND CANNOT BE REPRODUCED OR USED BY ANOTHER PARTY WITHOUT PRIOR WRITTEN CONSENT.

| EXISTING<br>FLAT ROOF |                    | PROPOSED<br>FLAT ROOF |
|-----------------------|--------------------|-----------------------|
|                       | en sui