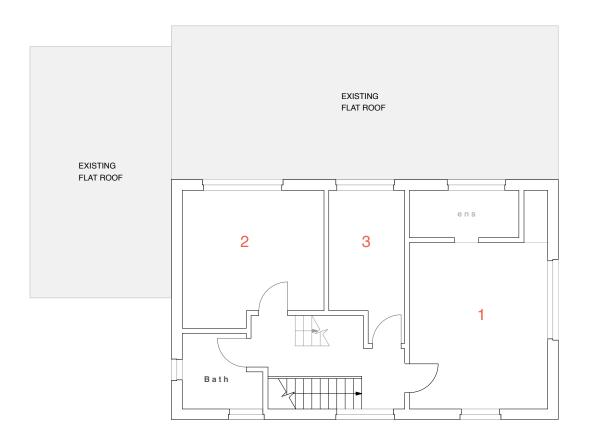

## Existing First Floor Plan at 1:100 scale

1. DRAWINGS ARE INDICATIVE AND STRICTLY FOR PLANNING PURPOSES ONLY. THESE ARE NOT SURVEY DRAWINGS. 2. ROOM DIMENSIONS WHERE SHOWN ARE APPROXIMATE. DRAWINGS ARE NOT TO BE SCALED