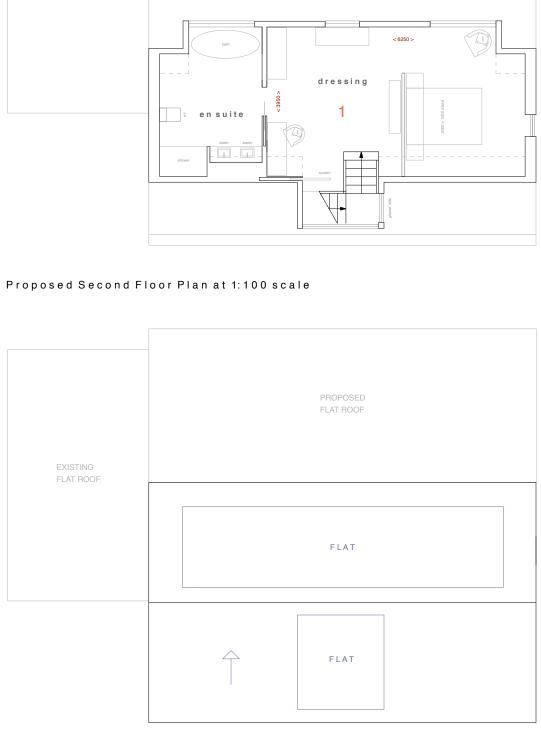

| EXISTING<br>FLAT ROOF |                    | PROPOSED<br>FLAT ROOF |
|-----------------------|--------------------|-----------------------|
|                       | en suite<br>succer | dressing<br>1         |

## Proposed Roof Plan at 1:100 scale

| CLIENT  | Mr & Mrs H Hillary                | DRAWING | 001 Existing & P | roposed Floor Plans | СС   |
|---------|-----------------------------------|---------|------------------|---------------------|------|
| SITE    | Westfield, Mill Lane, Fishbourne  | DATE    | 12 10 21         | AUTHOR AH           | Mair |
| PROJECT | Proposed Extensions & Alterations | SCALE   | 1: 100 @ A3      | STATUS PL           | 0124 |