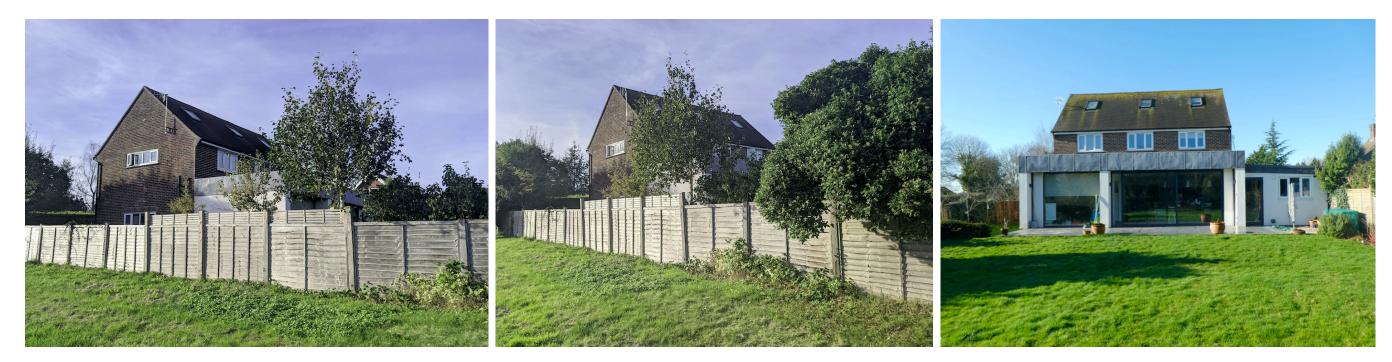

Photograph (1) Front (West) Elevation

Photograph (2) Side (South) Elevation

Photograph (3) Side (South) Elevation

Photograph (4) Side / Rear (South / East) Elevation

Photograph (5) Side / Rear (South / East) Elevation

Photograph (6) Rear (East) Elevation

| CLIENT  | Mr & Mrs H Hillary                | DRAWING | 006 Site Photographs |           | СС   |
|---------|-----------------------------------|---------|----------------------|-----------|------|
| SITE    | Westfield, Mill Lane, Fishbourne  | DATE    | 12 10 21             | AUTHOR AH | Mair |
| PROJECT | Proposed Extensions & Alterations | SCALE   | NA @ A3              | STATUS PL | 0124 |