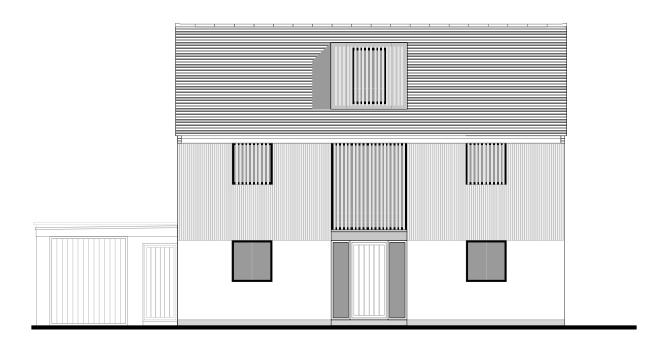

Existing Front Elevation at 1:100 scale

SOUTH WEST



## Existing Rear Elevation at 1:100 scale

NORTH EAST

DRAWINGS & SCALE BAR ARE FOR PLANNING PURPOSES ONLY. THESE ARE NOT SURVEY DRAWINGS

#### **DESIGN INTENT**

- 1. DRAWINGS ARE INDICATIVE AND STRICTLY FOR PLANNING PURPOSES ONLY. THESE ARE NOT SURVEY DRAWINGS.
- 2. ROOM DIMENSIONS WHERE SHOWN ARE APPROXIMATE. DRAWINGS ARE NOT TO BE SCALED
  3 PROPOSED DRAWINGS ARE SUBJECT TO LOCAL AUTHORITY PLANNING / LBC & BUILDING REGULATIONS APPROVAL
- 4. ALL DIMENSIONS MUST BE CHECKED AND CONFIRMED BY CONTRACTOR PRIOR TO ANY CONSTRUCTION WORKS TAKING PLACE. 5. DRAWINGS REMAIN COPYRIGHT OF CORINTHIAN ARCHITECTURAL DESIGN AND CANNOT BE REPRODUCED OR USED BY ANOTHER PARTY WITHOUT PRIOR WRITTEN CONSENT.



# Proposed Front Elevation at 1:100 scale

SOUTH WEST



## Proposed Rear Elevation at 1:100 scale

NORTH EAST

1.5 m 3 m scale bar 1: 100

| CLIENT  | Mr & Mrs H Hillary                | DRAWING | 002 Existing & Proposed Elevations |           |
|---------|-----------------------------------|---------|------------------------------------|-----------|
| SITE    | Westfield, Mill Lane, Fishbourne  | DATE    | 12 10 21                           | AUTHOR AH |
| PROJECT | Proposed Extensions & Alterations | SCALE   | 1: 100 @ A3                        | STATUS PL |

## CORINTHIAN ARCHITECTURAL DESIGN

Main Road, Fishbourne, West Sussex. PO18 8BD 01243 576 078 > contact@corinthianad.co.uk > www.corinthianad.co.uk