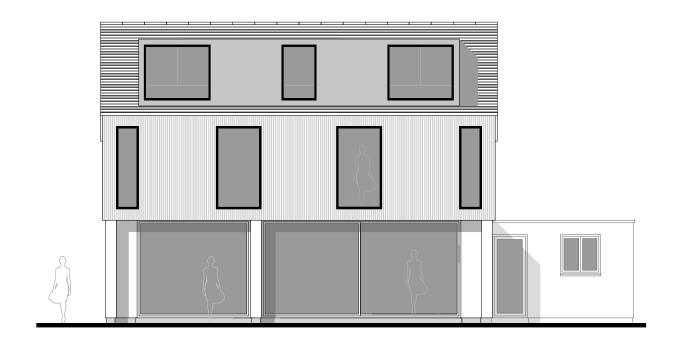

## Proposed Rear Elevation at 1:100 scale

NORTH EAST

1.5 m 3 m scale bar 1: 100

| CLIENT  | Mr & Mrs H Hillary                | DRAWING | 002 Existing & Proposed Elevations |           |
|---------|-----------------------------------|---------|------------------------------------|-----------|
| SITE    | Westfield, Mill Lane, Fishbourne  | DATE    | 12 10 21                           | AUTHOR AH |
| PROJECT | Proposed Extensions & Alterations | SCALE   | 1: 100 @ A3                        | STATUS PL |