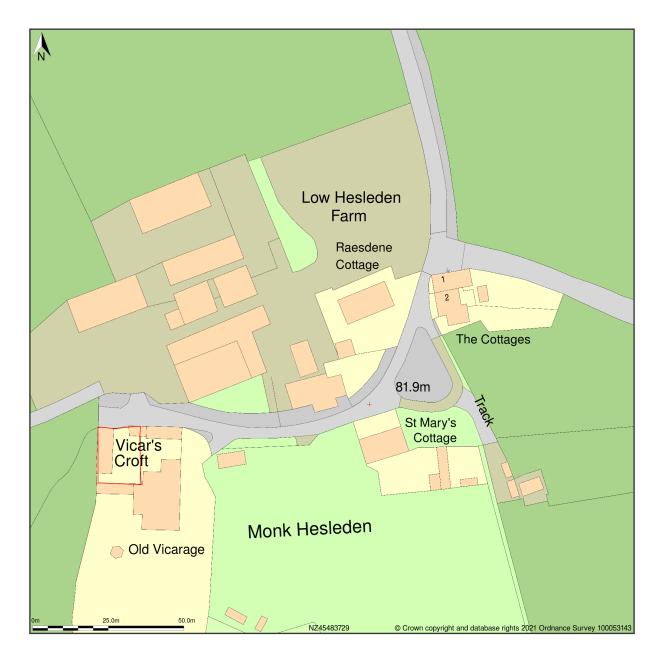

## Vicars Croft, Road Through Monk Hesleden, Monk Hesleden, Durham, TS27 4QA

Site Plan shows area bounded by: 445380.08, 537193.36 445580.08, 537393.36 (at a scale of 1:1250), OSGridRef: NZ45483729. The representation of a road, track or path is no evidence of a right of way. The representation of features as lines is no evidence of a property boundary.