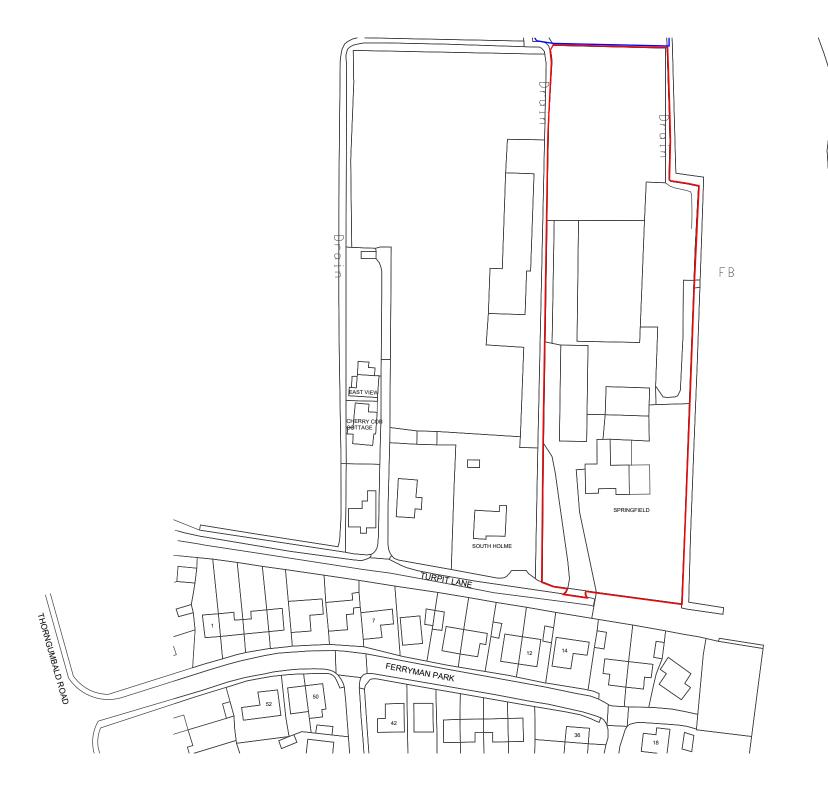

54 Lairgate, Beverley E a st Yorkshire HU17 8EU telephone 01482 888102 01482 888201

Client's name Mr & Mrs Nicholson

Job title

New Annex at Springfield, Turpit Lane, Paull,

HU12 8AG

Drawing title

Location Plan

## <sub>Scale</sub> 1:1250 @ A4

 Drawn
 Checked
 Date

 AT
 DH
 01/11/21

 Job No
 Drawing No.
 Rev

 2958
 3\_001

 Status
 Planning