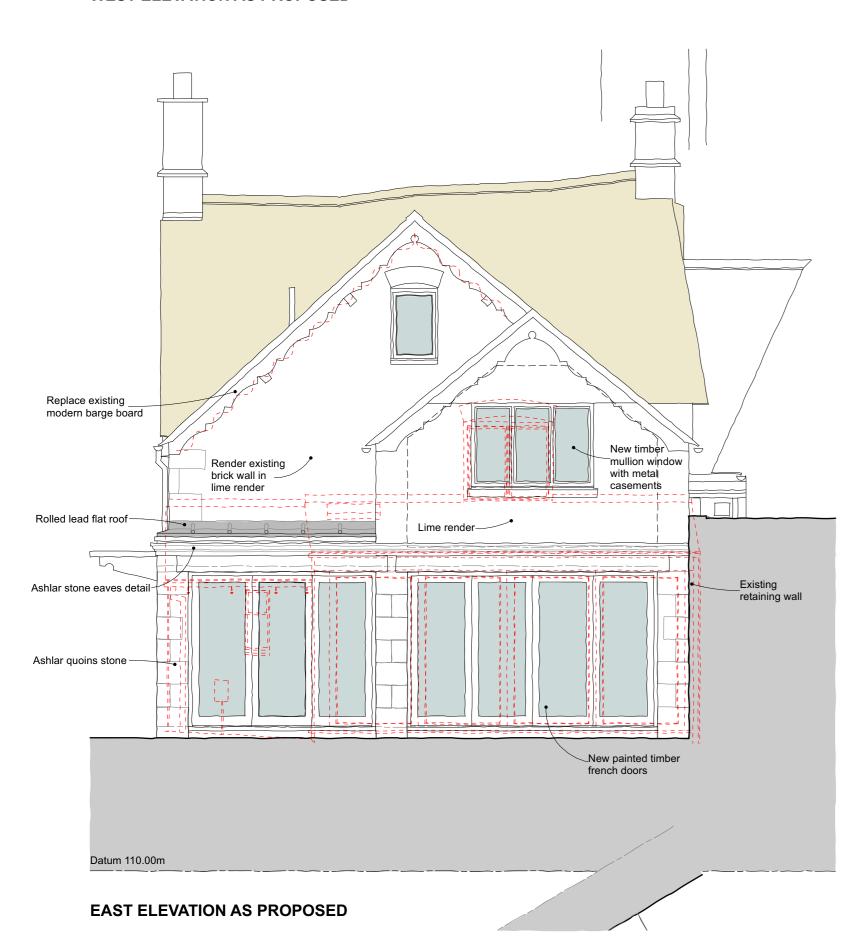

## **WEST ELEVATION AS PROPOSED**





SOUTH ELEVATION AS PROPOSED

## **General Notes:**

- This drawing is to be read in conjunction with other consultants drawings.
- 2. Check site conditions prior to commencement of work.
- 3. Discrepancies must be reported directly to the Architect.
- 4. Do not scale off drawing, use figured dimensions only, unless for planning purposes.
- This drawing may be issued in colour, and may be a non-standard paper size.





t 01285 888150 e architecture@yiangou.com w www.yiangou.com

Project Address | Willow Cottage, Little Barrington, Oxfordshire, OX18 4TE Project Description | Extension, Alterations to Garden Walls and New Potting Shed

Drawing Title Elevations as Proposed Rev. A Drawing No. **2642-1101**