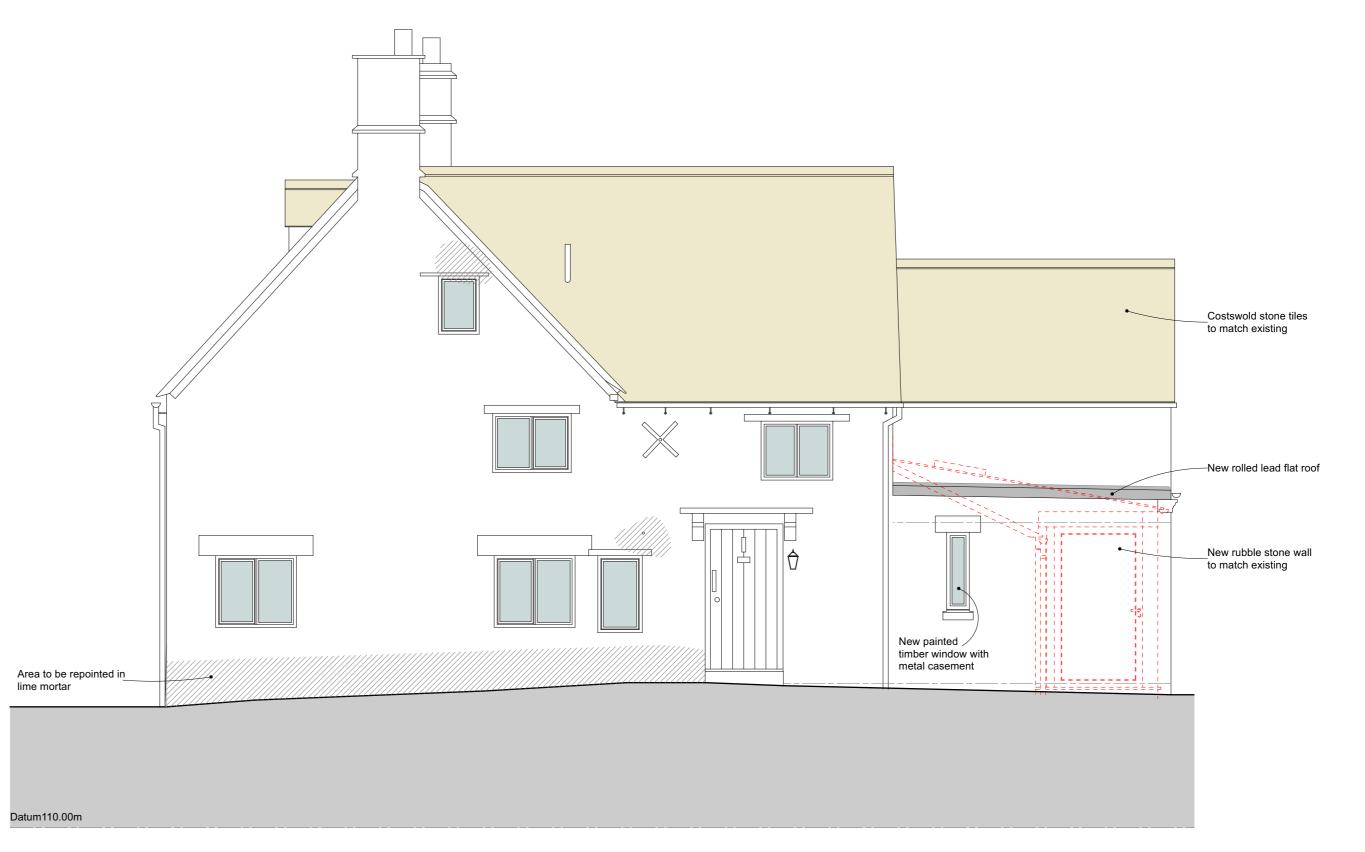

## **WEST ELEVATION AS PROPOSED**





SOUTH ELEVATION AS PROPOSED

## **General Notes:**

- This drawing is to be read in conjunction with other consultants drawings.
- 2. Check site conditions prior to commencement of work.
- 3. Discrepancies must be reported directly to the Architect.
- 4. Do not scale off drawing, use figured dimensions only, unless for planning purposes.
- This drawing may be issued in colour, and may be a non-standard paper size.





t 01285 888150 e architecture@yiangou.com w www.yiangou.com

Project Address | Willow Cottage, Little Barrington, Oxfordshire, OX18 4TE Project Description | Extension, Alterations to Garden Walls and New Potting Shed

Drawing Title Elevations as Proposed Rev. A Drawing No. **2642-1101**