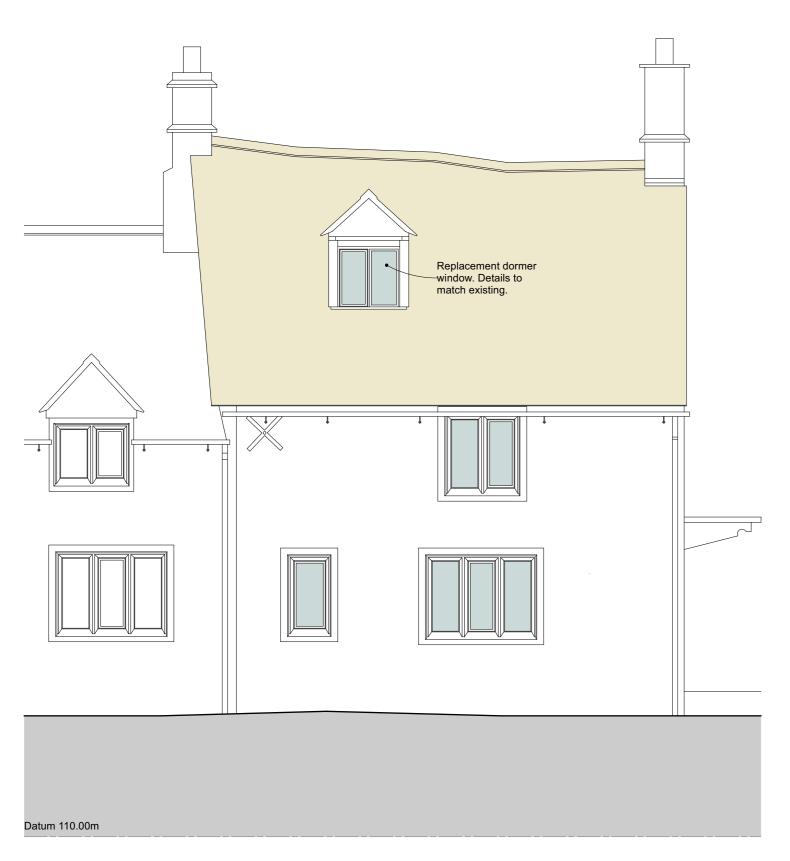

## **WEST ELEVATION AS PROPOSED**





SOUTH ELEVATION AS PROPOSED

## **General Notes:**

- This drawing is to be read in conjunction with other consultants drawings.
- 2. Check site conditions prior to commencement of work.
- 3. Discrepancies must be reported directly to the Architect.
- 4. Do not scale off drawing, use figured dimensions only, unless for planning purposes.
- This drawing may be issued in colour, and may be a non-standard paper size.





t 01285 888150 e architecture@yiangou.com w www.yiangou.com

Project Address | Willow Cottage, Little Barrington, Oxfordshire, OX18 4TE Project Description | Extension, Alterations to Garden Walls and New Potting Shed

Drawing Title Elevations as Proposed Rev. A Drawing No. **2642-1101**