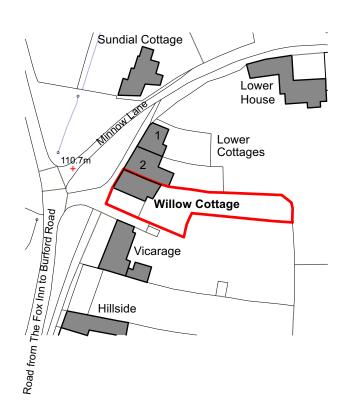

QA Serial Number

66753

Yiangou Architects, Dyer House, 3 Dyer Street, Cirencester, Gloucs, GL7 2PP t 01285 888150 e architecture@yiangou.com w www.yiangou.com

| Project Description | Project Description Extension, Alterations to Garden Walls and New P |  | otting Shed |
|---------------------|----------------------------------------------------------------------|--|-------------|
|                     | Site Location Plan                                                   |  |             |