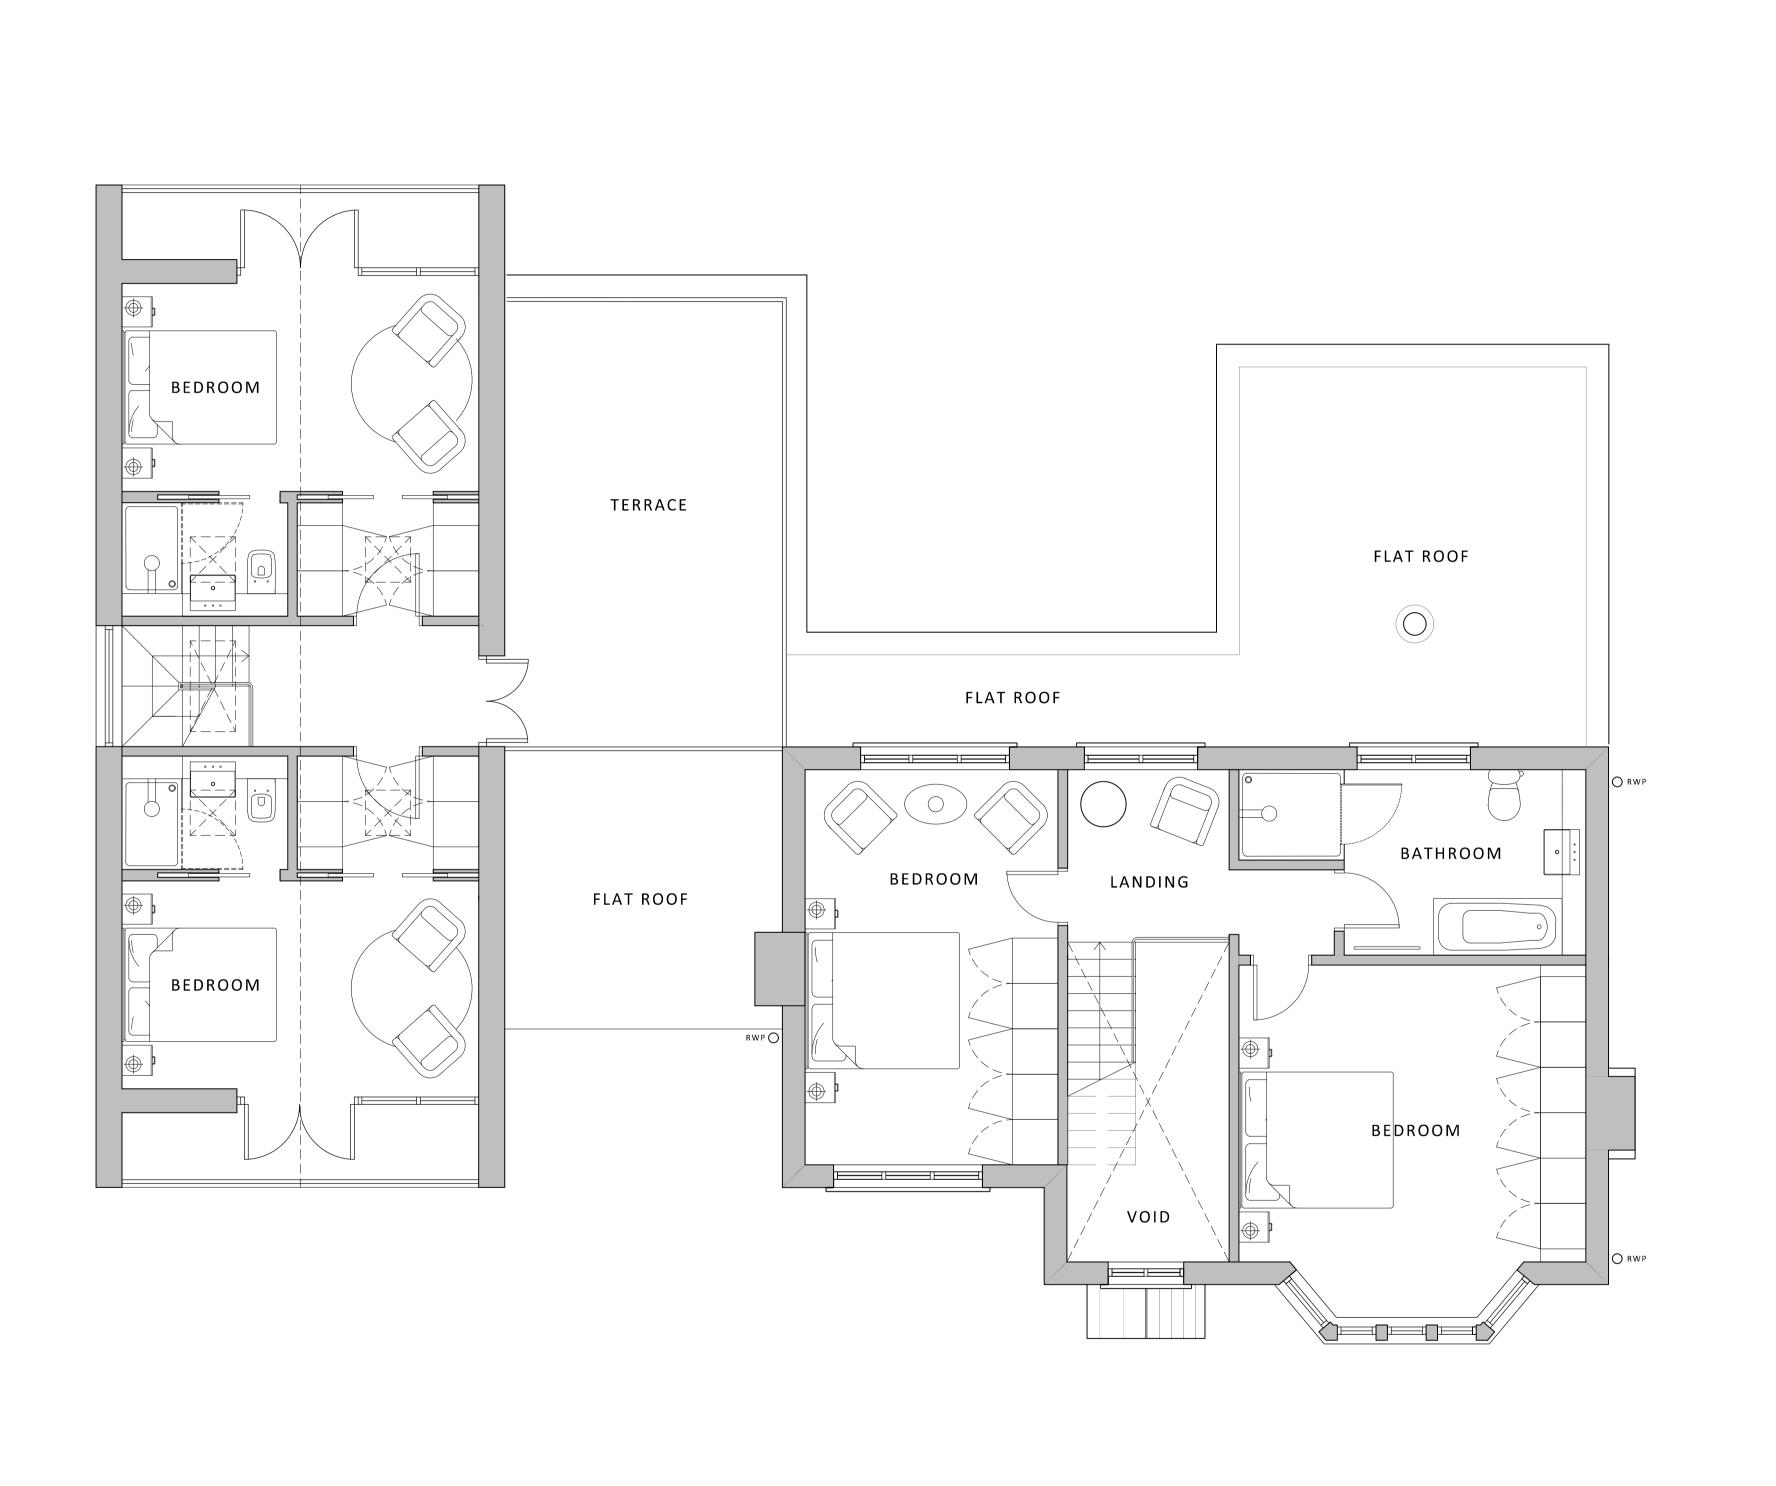

SPENCER HOUSE 352 Common Edge Road Blackpool

Spencer Jones

Drawing
Proposed First Floor Plan

Project No: 2832 Scale @ A1 1:50 Date: 15/12/2021 Status: PLANNING Drawing No: Revision: L(01)102 P1