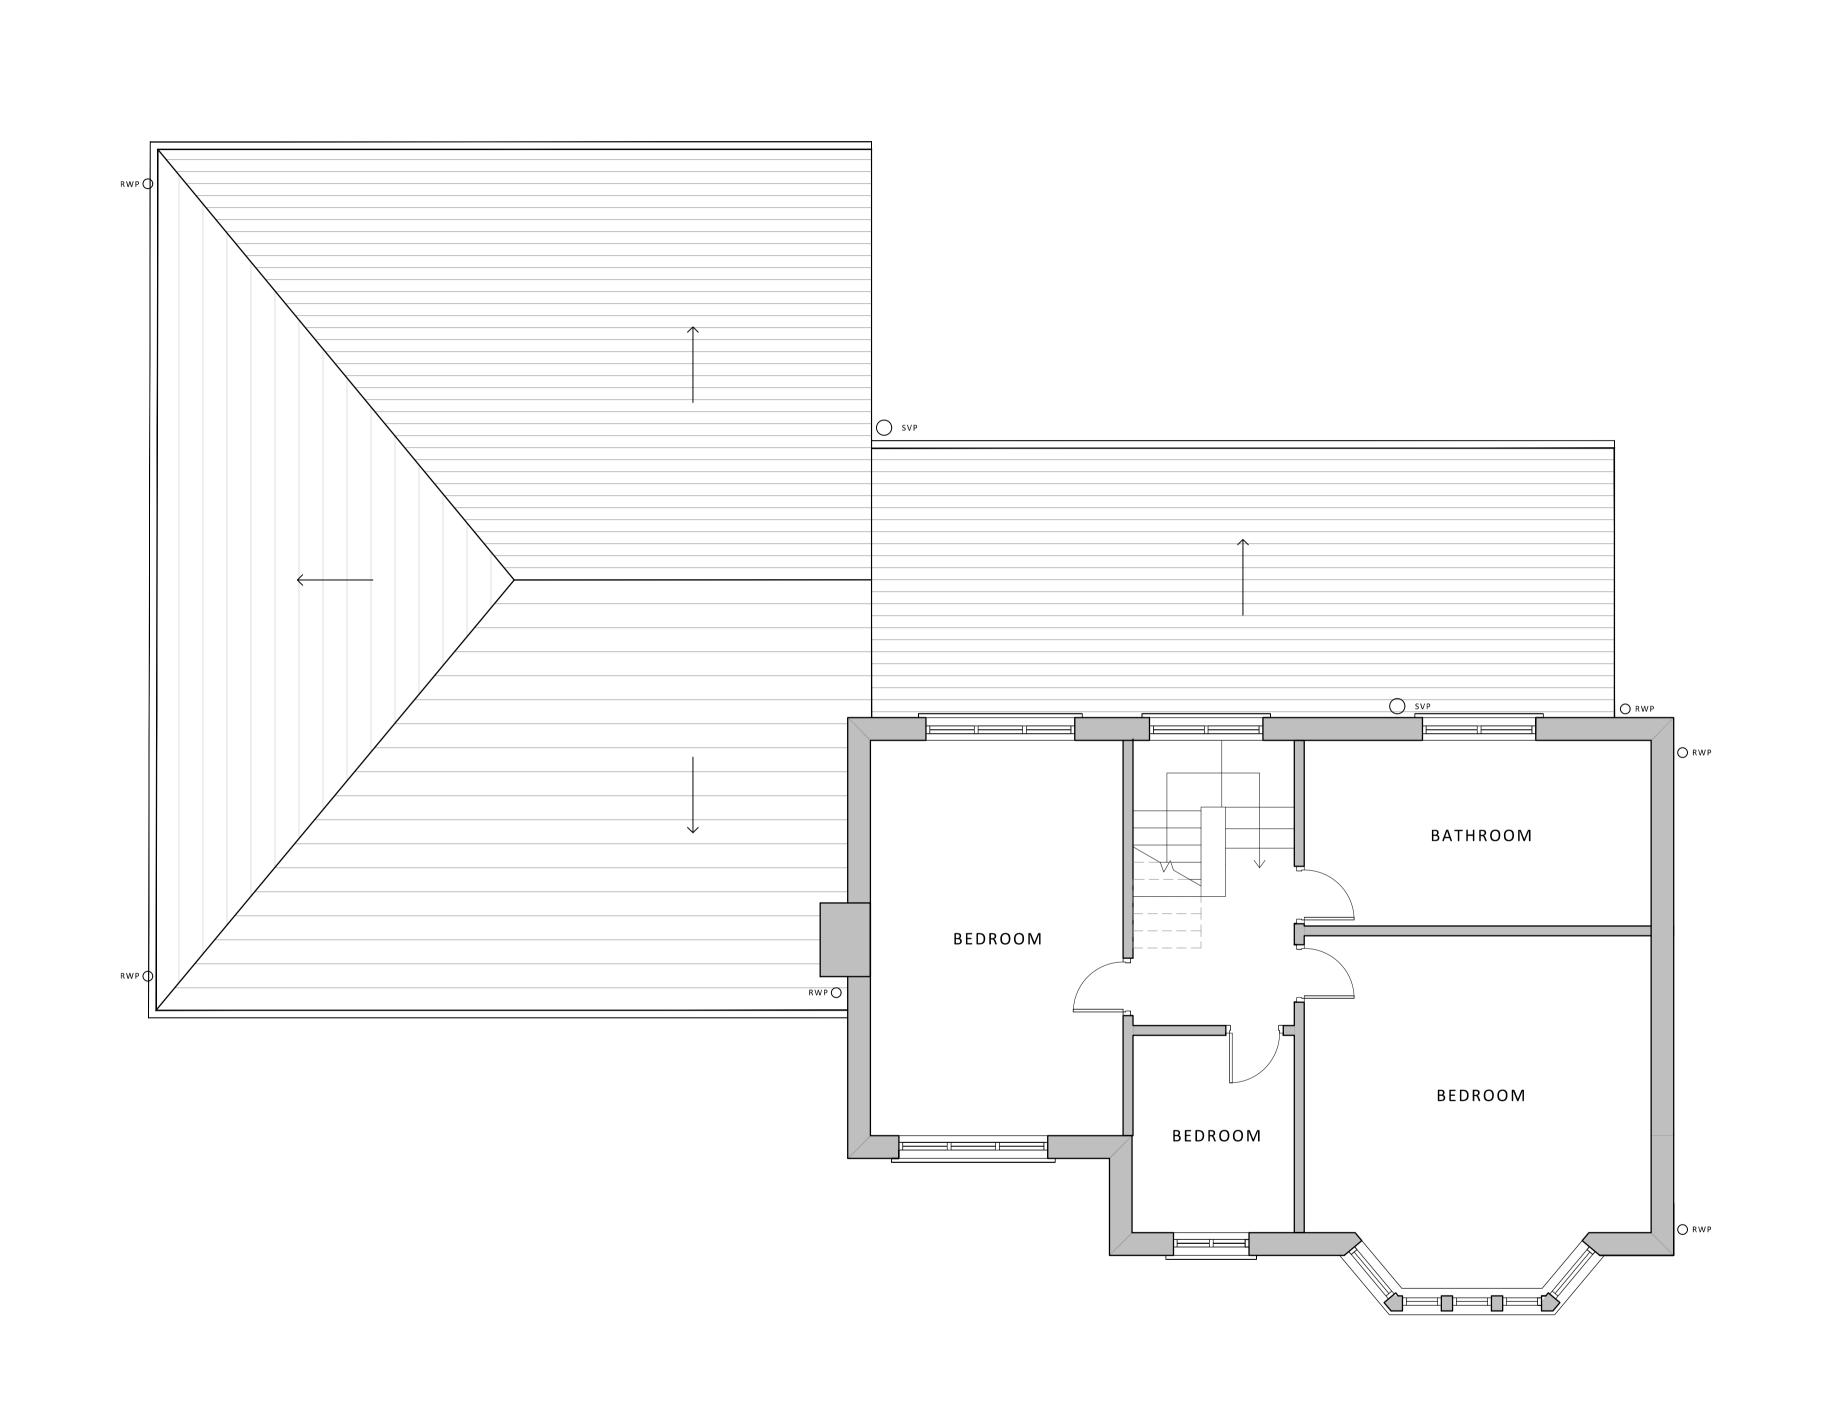

SPENCER HOUSE 352 Common Edge Road Blackpool

Spencer Jones

Drawing
Existing First Floor Plan

Project No: 2832 Scale @ A1 1:50 Date: 15/12/2021 Status: PLANNING Drawing No: Revision: L(01)002 P1