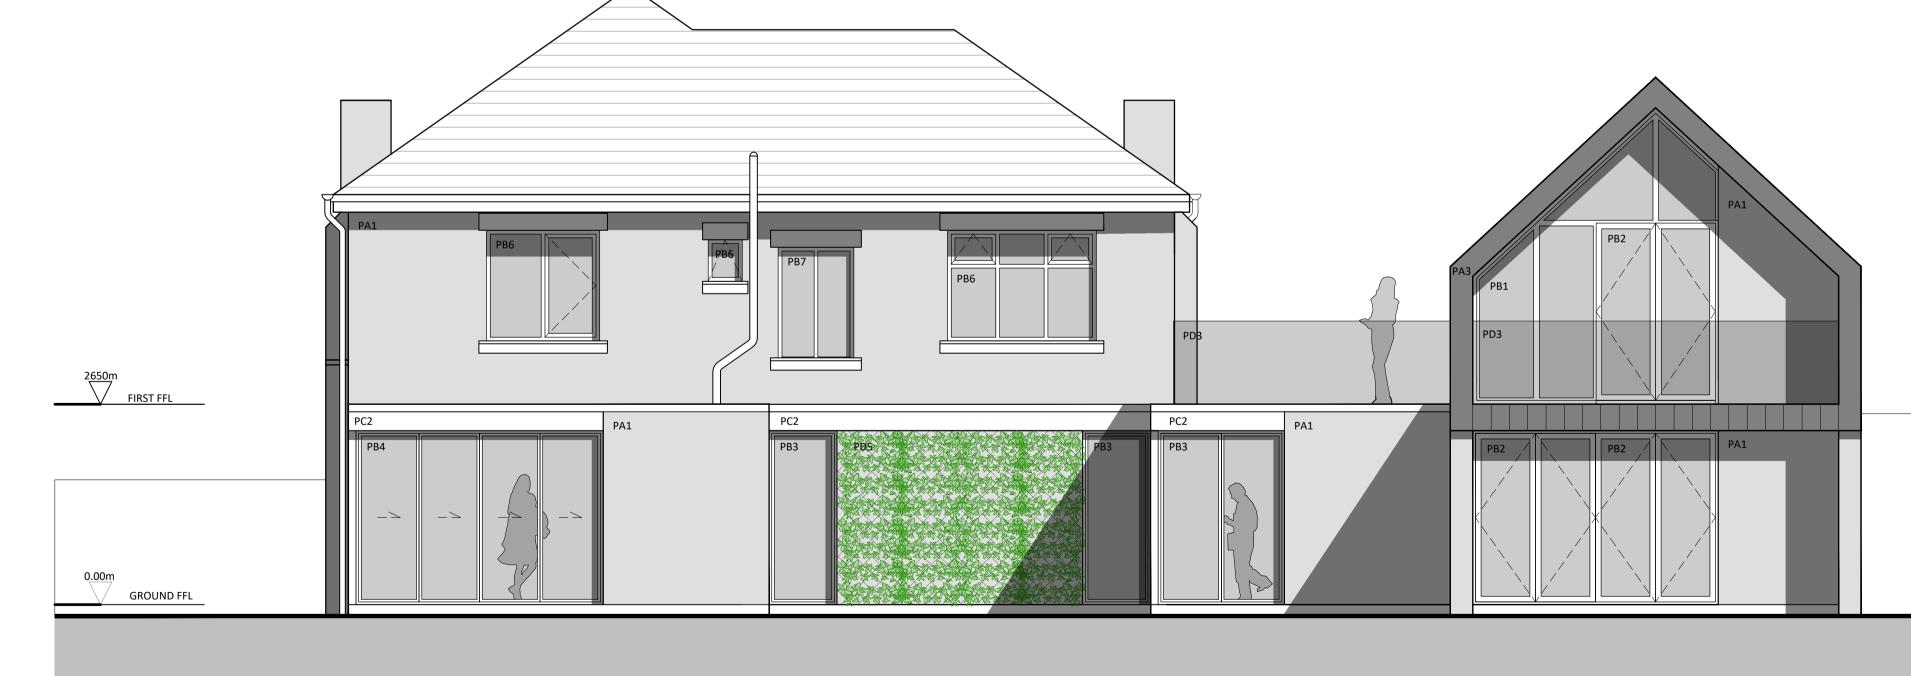

## PROPOSED REAR (EAST) ELEVATION

PROPOSED REAR (WEST) ELEVATION

0m 1 Scale - 1:50

This drawing is to be read in conjunction with all other relevant technical information, statutory approvals, specifications and 3rd party information. Do not scale from this drawing. Use only dimensions provided. All dimensions and levels to be checked on site and all discrepancies must be reported to the drawings author immediately. Responsibility cannot be accepted for alteration and/or deviation from this design without the prior acknowledgement of the drawings author. Any commercial decisions relating to this information must make due allowance for dimensional and area variation resulting from the design development and construction processes as well as the requirements of statutory authorities. This drawing is to be used only for the purposes indicated. This drawing is copyright and the property of Northmill Associates Ltd (NMA) and must not be reproduced without prior written agreement. Any Intellectual Property Rights (IPR) relating to the design(s) described in this drawing belong to the originating designer and, where it is not NMA's design, no credit for the design or IPR is sought by this drawings author.

## FINISHES KEY

Please read proposed drawings and notes in conjunction with the full application package.

- A MASONRY
- PA1 Waterproof render
- Colour: White PA2 Vertical timber cladding
- Colour: Natural PA3 Zinc cladding
- Colour: Medium / dark grey
- B WINDOWS AND DOORS
- PB1 Fully glazed PPC aluminium framed curtain walling Colour: Dark Grey / Black (Frame)
- PB2 Fully glazed PPC aluminium framed double doors (as part of curtain walling system PB1) Colour: Dark Grey / Black (Frame)
- PB3 Fully glazed PPC aluminium framed window Colour: Dark Grey / Black (Frame)
- PB4 Fully glazed PPC aluminium framed bi-fold doors Colour: Dark Grey / Black (Frame)
- PB5 Fully glazed PPC aluminium framed rooflight
- Colour: Dark Grey / Black (Frame) PB6 New UPVC casement window
- Colour: Anthracite Grey
- PB7 New UPVC fixed window Colour: Anthracite Grey
- PB8 Timber entrance door with vision panel Colour: Natural
- PB9 Vertical timber gate

Colour: Natural

- PB10 Fully glazed PPC aluminium double doors Colour: Dark Grey / Black (Frame)
- C ROOF
- PC1 Clay roof tiles Colour: Terracotta (to match existing)
- PC2 Metal fascia
- D ACCESSORIES
- PD1 New SVP / Rainwater Goods Colour: Black

Colour: Dark grey

- PD2 Vertical timber fence
- Colour: Natural
- PD3 Fully glazed balustrade
- PD4 Concealed gutter
- PD5 Green wall