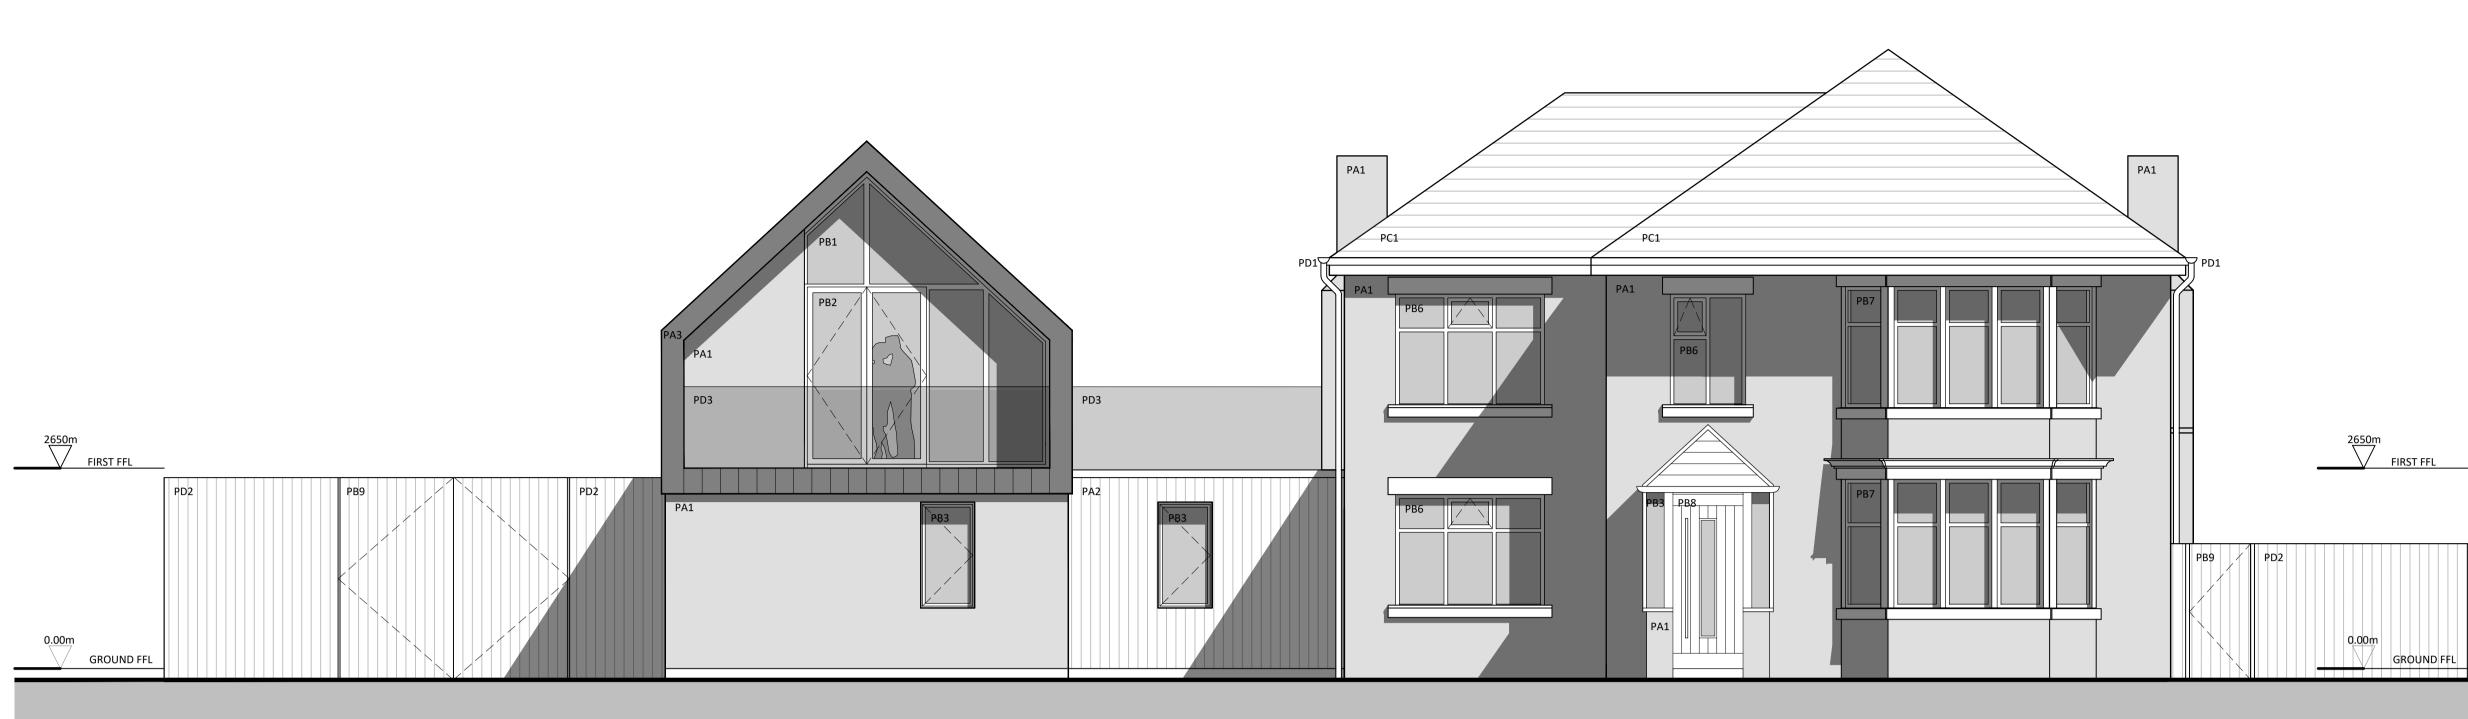

## PROPOSED REAR (EAST) ELEVATION

PROPOSED REAR (WEST) ELEVATION

0m 1 Scale - 1:50

This drawing is to be read in conjunction with all other relevant technical information, statutory approvals, specifications and 3rd party information. Do not scale from this drawing. Use only dimensions provided. All dimensions and levels to be checked on site and all discrepancies must be reported to the drawings author immediately. Responsibility cannot be accepted for alteration and/or deviation from this design without the prior acknowledgement of the drawings author. Any commercial decisions relating to this information must make due allowance for dimensional and area variation resulting from the design development and construction processes as well as the requirements of statutory authorities. This drawing is to be used only for the purposes indicated. This drawing is copyright and the property of Northmill Associates Ltd (NMA) and must not be reproduced without prior written agreement. Any Intellectual Property Rights (IPR) relating to the design(s) described in this drawing belong to the originating designer and, where it is not NMA's design, no credit for the design or IPR is sought by this drawings author.

## FINISHES KEY

Please read proposed drawings and notes in conjunction with the full application package.

- A MASONRY
- PA1 Waterproof render
- Colour: White PA2 Vertical timber cladding
- Colour: Natural PA3 Zinc cladding
- Colour: Medium / dark grey
- B WINDOWS AND DOORS
- PB1 Fully glazed PPC aluminium framed curtain walling Colour: Dark Grey / Black (Frame)
- PB2 Fully glazed PPC aluminium framed double doors (as part of curtain walling system PB1) Colour: Dark Grey / Black (Frame)
- PB3 Fully glazed PPC aluminium framed window Colour: Dark Grey / Black (Frame)
- PB4 Fully glazed PPC aluminium framed bi-fold doors Colour: Dark Grey / Black (Frame)
- PB5 Fully glazed PPC aluminium framed rooflight
- Colour: Dark Grey / Black (Frame) PB6 New UPVC casement window
- Colour: Anthracite Grey
- PB7 New UPVC fixed window Colour: Anthracite Grey
- PB8 Timber entrance door with vision panel Colour: Natural
- PB9 Vertical timber gate

Colour: Natural

- PB10 Fully glazed PPC aluminium double doors Colour: Dark Grey / Black (Frame)
- C ROOF
- PC1 Clay roof tiles Colour: Terracotta (to match existing)
- PC2 Metal fascia
- D ACCESSORIES
- PD1 New SVP / Rainwater Goods Colour: Black

Colour: Dark grey

- PD2 Vertical timber fence
- Colour: Natural
- PD3 Fully glazed balustrade
- PD4 Concealed gutter
- PD5 Green wall