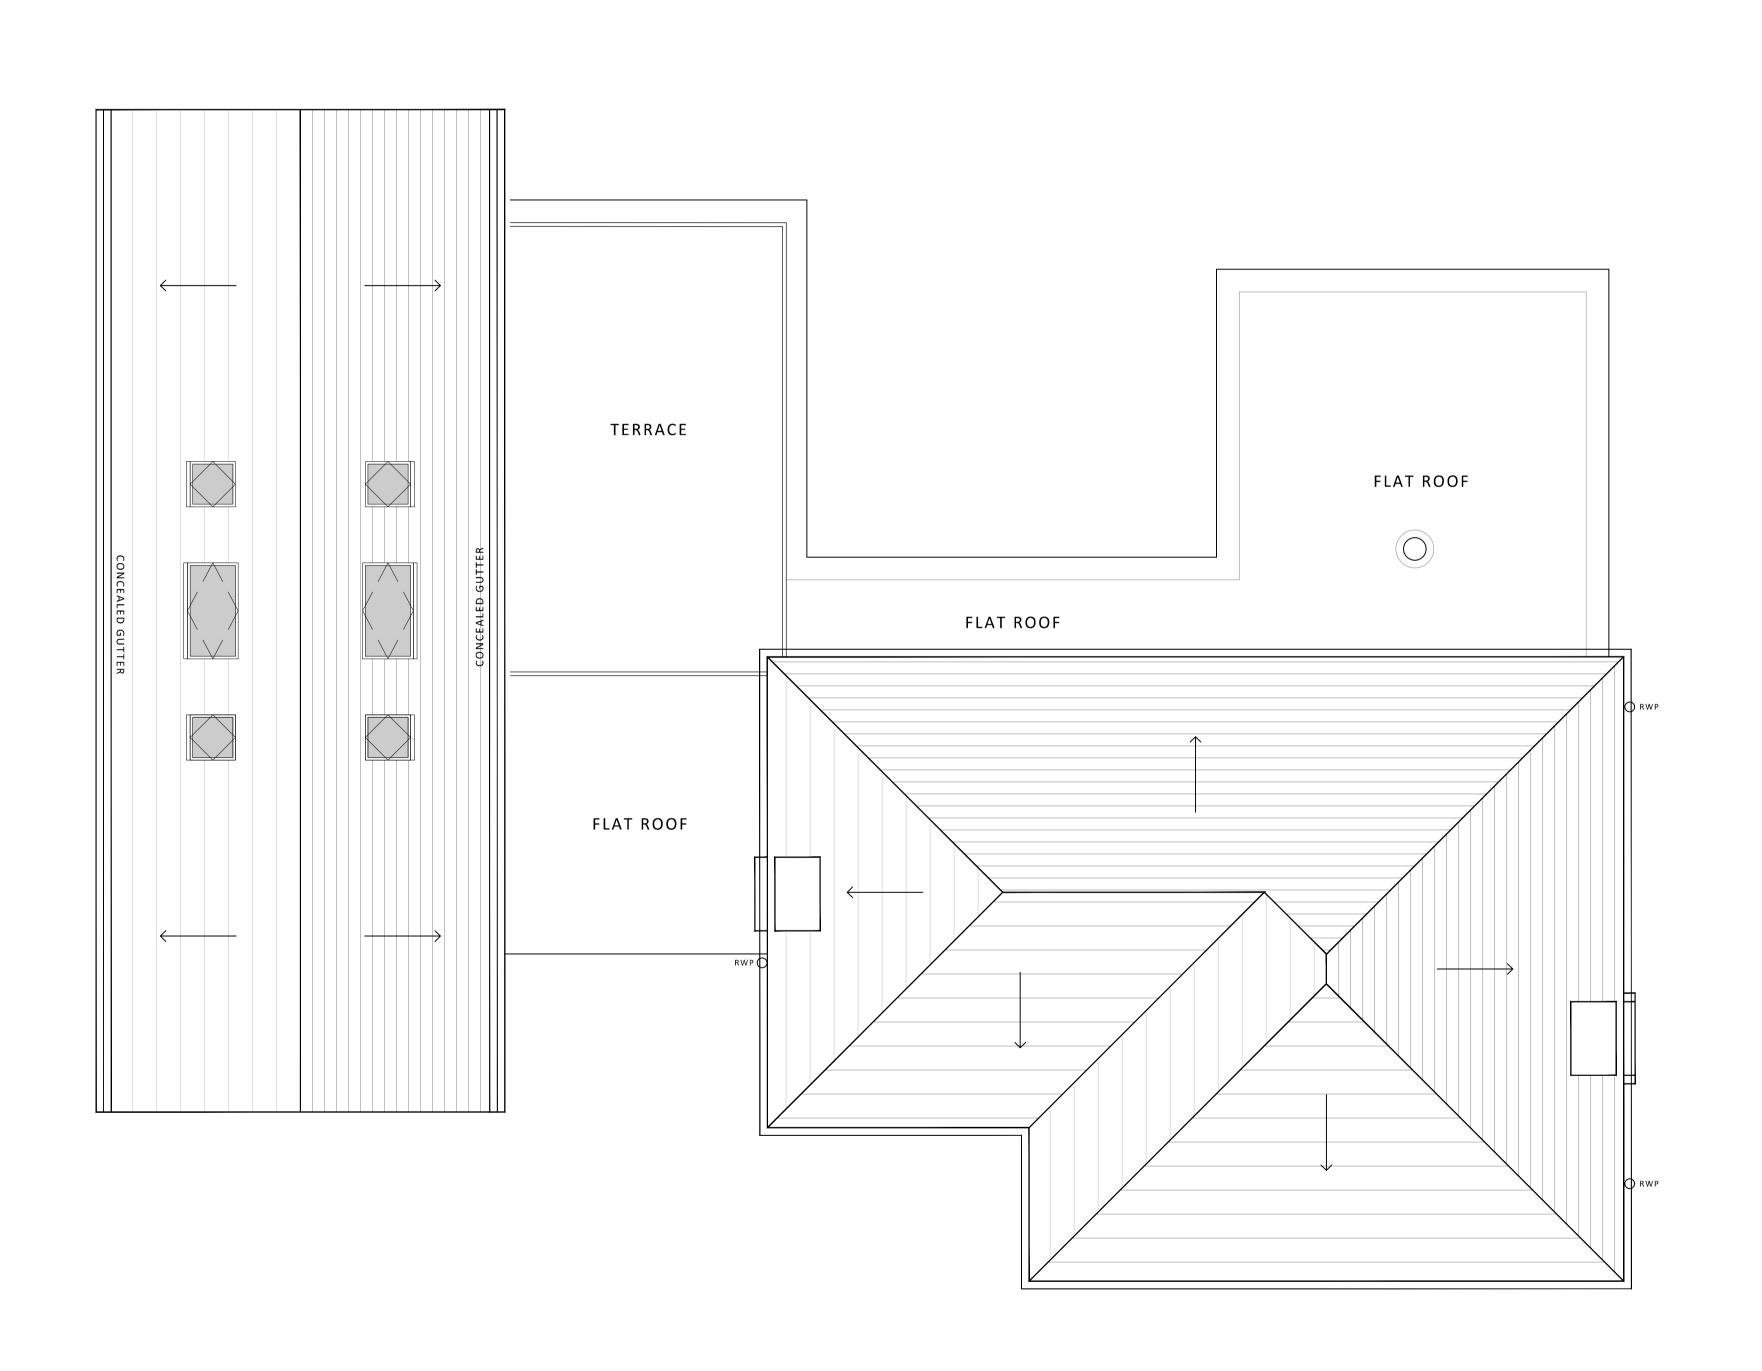

roject

SPENCER HOUSE 352 Common Edge Road Blackpool

Client

Spencer Jones

Drawing Proposed Roof Plan

 Project No: 2832
 Scale @ A1 1:50
 Date: 15/12/2021

 Drawn: HD
 Checked: IG
 Status: PLANNING

 Drawing No:
 Revision: