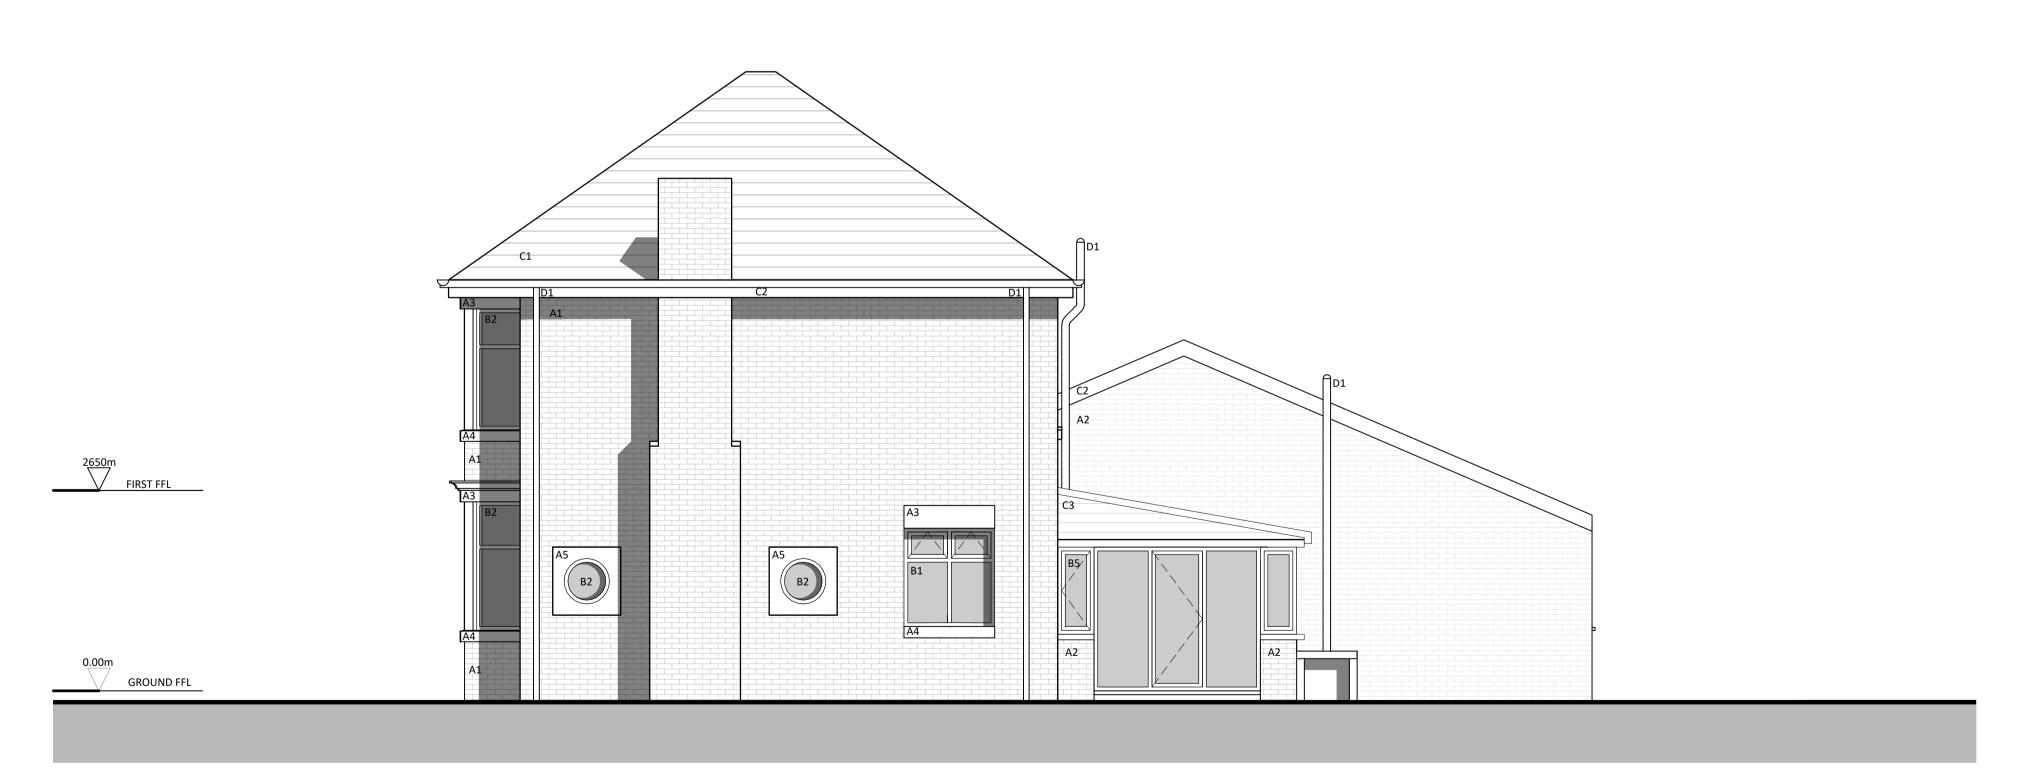

EXISTING SIDE (NORTH) ELEVATION

EXISTING SIDE (SOUTH) ELEVATION

PROPOSED SIDE ELEVATIONS SCALE 1:50 0m 1 2 3 4 5

This drawing is to be read in conjunction with all other relevant technical information, statutory approvals, specifications and 3rd party information. Do not scale from this drawing. Use only dimensions provided. All dimensions and levels to be checked on site and all discrepancies must be reported to the drawings author immediately. Responsibility cannot be accepted for alteration and/or deviation from this design without the prior acknowledgement of the drawings author. Any commercial decisions relating to this information must make due allowance for dimensional and area variation resulting from the design development and construction processes as well as the requirements of statutory authorities. This drawing is to be used only for the purposes indicated. This drawing is copyright and the property of Northmill Associates Ltd (NMA) and must not be reproduced without prior written agreement. Any Intellectual Property Rights (IPR) relating to the design(s) described in this drawing belong to the originating designer and, where it is not NMA's design, no credit for the design or IPR is sought by this drawings author.

## FINISHES KEY

Please read proposed drawings and notes in conjunction with the full application package.

- A MASONRY
- A1 Brickwork in stretcher bond Colour: Red multi-brick
- A2 Brickwork in stretcher bond Colour: Red
- A3 Flush stone lintel
- Colour: Buff
- A4 Stone cill Colour: Buff (to match A3)
- A5 Stone window surround Colour: Buff (to match A3)
- B WINDOWS AND DOORS
- B1 UPVC casement window Colour: White (Frame)
- B2 UPVC fixed window
- Colour: White (Frame)

  B3 UPVC porch with double doors

Colour: White (Frame)

- B4 UPVC door
- Colour: White (Frame)
- B4 UPVC sliding doors Colour: White (Frame)
- B5 UPVC conservatory Colour: White (Frame)
- C ROOF
- C1 Clay roof tiles Colour: Terracotta
- C2 Timber verge / fascia boards Colour: Black (Painted)
- C3 Timber Panelling Colour: White (Painted)
- D ACCESSORIES
- D1 SVP / Rainwater Goods Colour: Black / Grey