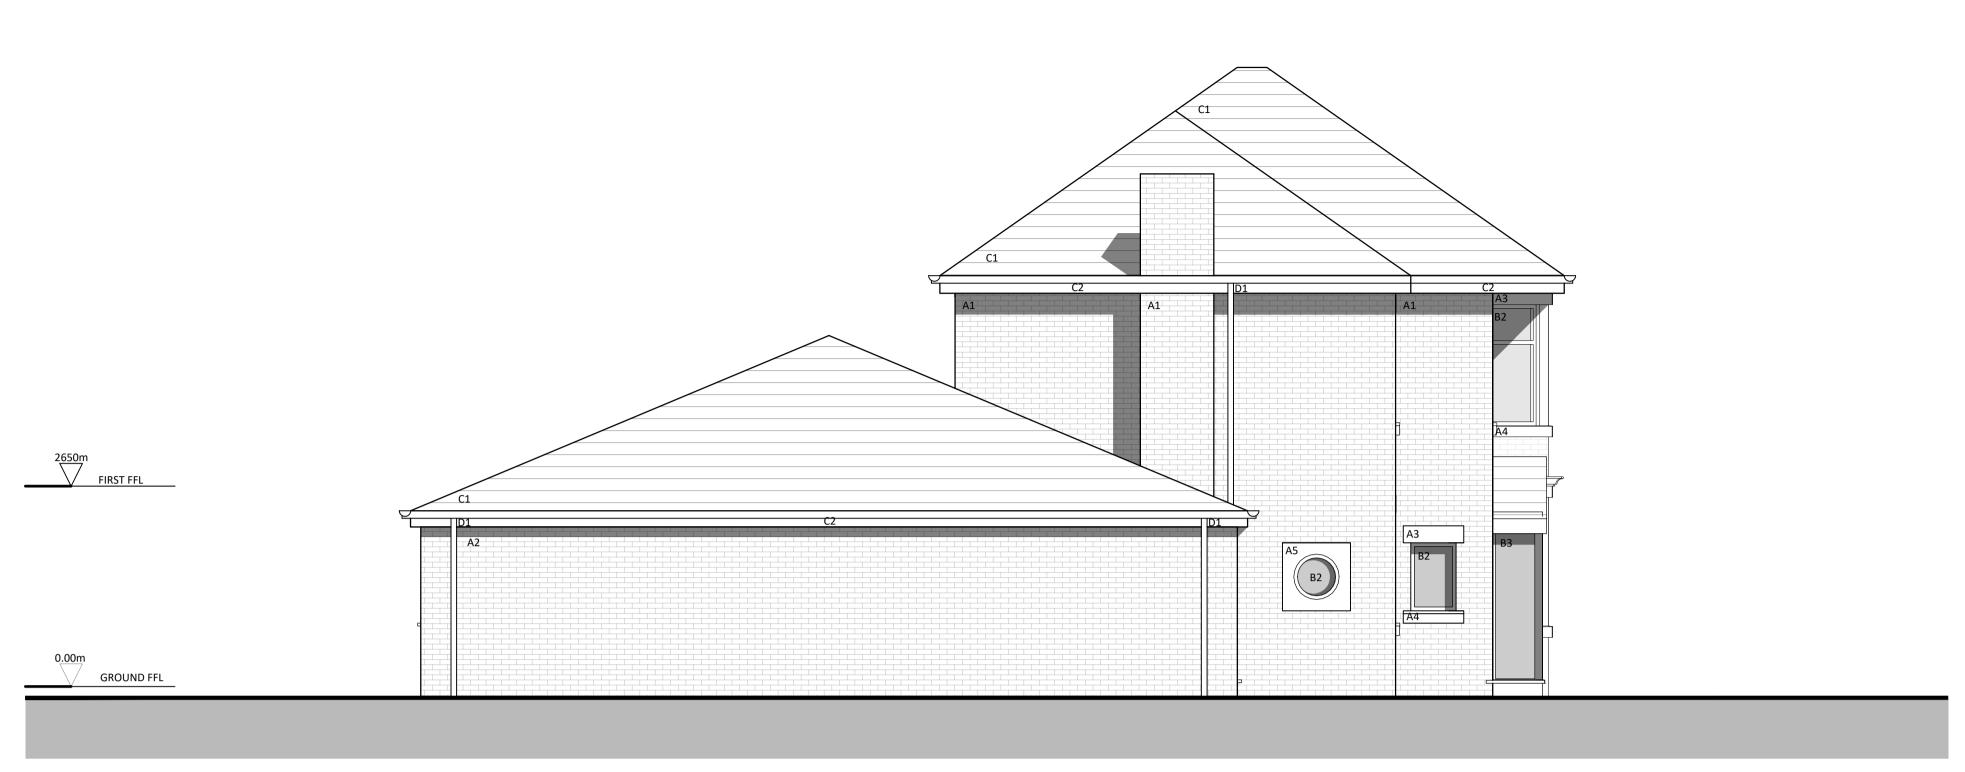

EXISTING SIDE (NORTH) ELEVATION

EXISTING SIDE (SOUTH) ELEVATION

PROPOSED SIDE ELEVATIONS SCALE 1:50 0m 1 2 3 4 5

This drawing is to be read in conjunction with all other relevant technical information, statutory approvals, specifications and 3rd party information. Do not scale from this drawing. Use only dimensions provided. All dimensions and levels to be checked on site and all discrepancies must be reported to the drawings author immediately. Responsibility cannot be accepted for alteration and/or deviation from this design without the prior acknowledgement of the drawings author. Any commercial decisions relating to this information must make due allowance for dimensional and area variation resulting from the design development and construction processes as well as the requirements of statutory authorities. This drawing is to be used only for the purposes indicated. This drawing is copyright and the property of Northmill Associates Ltd (NMA) and must not be reproduced without prior written agreement. Any Intellectual Property Rights (IPR) relating to the design(s) described in this drawing belong to the originating designer and, where it is not NMA's design, no credit for the design or IPR is sought by this drawings author.

## FINISHES KEY

Please read proposed drawings and notes in conjunction with the full application package.

- A MASONRY
- A1 Brickwork in stretcher bond Colour: Red multi-brick
- A2 Brickwork in stretcher bond Colour: Red
- A3 Flush stone lintel
- Colour: Buff
- A4 Stone cill Colour: Buff (to match A3)
- A5 Stone window surround Colour: Buff (to match A3)
- B WINDOWS AND DOORS
- B1 UPVC casement window Colour: White (Frame)
- B2 UPVC fixed window
- Colour: White (Frame)

  B3 UPVC porch with double doors

Colour: White (Frame)

- B4 UPVC door
- Colour: White (Frame)
- B4 UPVC sliding doors Colour: White (Frame)
- B5 UPVC conservatory Colour: White (Frame)
- C ROOF
- C1 Clay roof tiles Colour: Terracotta
- C2 Timber verge / fascia boards Colour: Black (Painted)
- C3 Timber Panelling Colour: White (Painted)
- D ACCESSORIES
- D1 SVP / Rainwater Goods Colour: Black / Grey