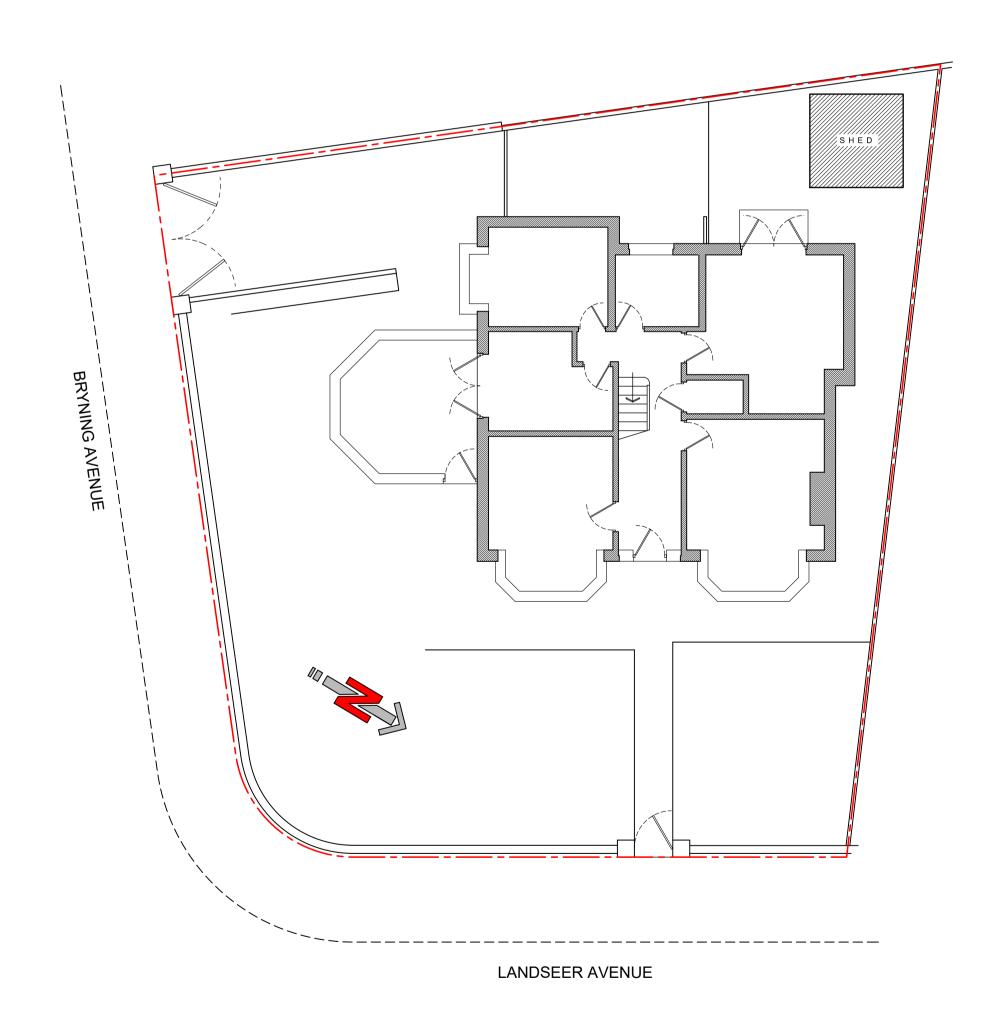

EXISTING FRONT (EAST) ELEVATION 1:100

EXISTING SIDE (SOUTH) ELEVATION 1:100

EXISTING REAR (WEST) ELEVATION 1:100

EXISTING SITE PLAN 1:100

EXISTING GROUND-FLOOR PLAN 1:50

BLACKPOOL, FY2 9EF

DRAWING