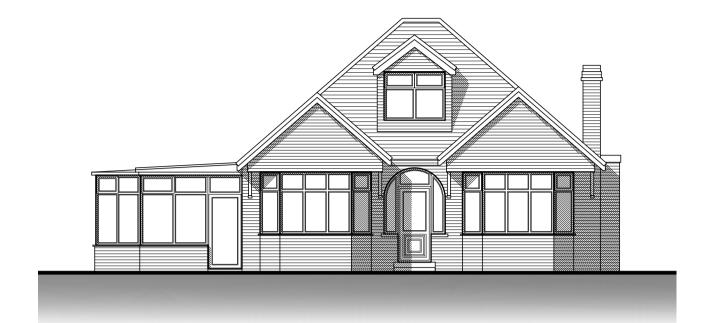

EXISTING FRONT (EAST) ELEVATION 1:100

EXISTING SIDE (SOUTH) ELEVATION 1:100

EXISTING REAR (WEST) ELEVATION 1:100

EXISTING SITE PLAN 1:100

EXISTING GROUND-FLOOR PLAN 1:50

BLACKPOOL, FY2 9EF

DRAWING