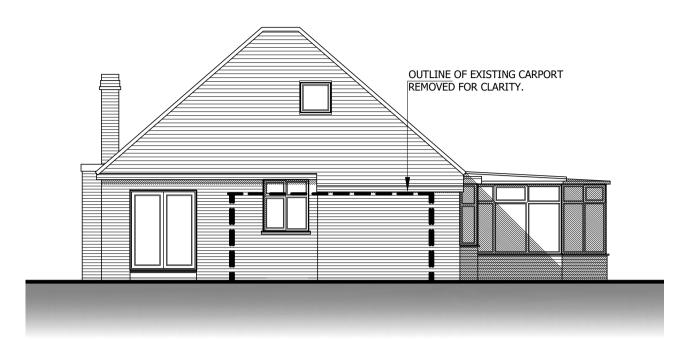

EXISTING FRONT (EAST) ELEVATION 1:100

EXISTING SIDE (SOUTH) ELEVATION 1:100

EXISTING REAR (WEST) ELEVATION 1:100

EXISTING SITE PLAN 1:100

EXISTING GROUND-FLOOR PLAN 1:50

BLACKPOOL, FY2 9EF

DRAWING