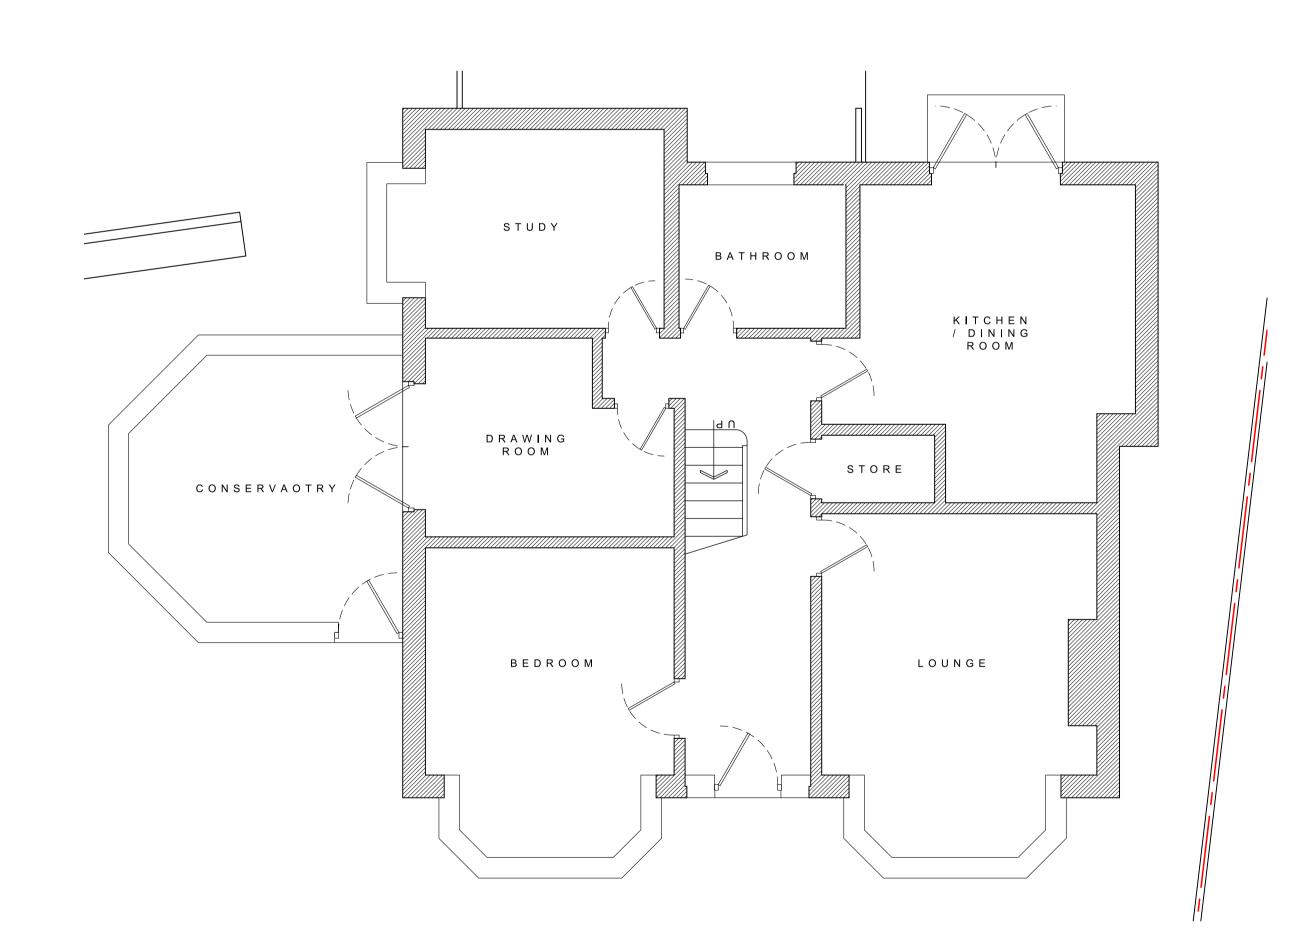

EXISTING FRONT (EAST) ELEVATION 1:100

EXISTING SIDE (SOUTH) ELEVATION 1:100

EXISTING REAR (WEST) ELEVATION 1:100

EXISTING SITE PLAN 1:100

EXISTING GROUND-FLOOR PLAN 1:50

BLACKPOOL, FY2 9EF

DRAWING

## **EXISTING PLANS & ELEVATIONS**

| DRAWING NO.             | REV.       | DRAWN       |
|-------------------------|------------|-------------|
| 21152_100               | _          | J. A-H      |
| DATE                    | SCALE      |             |
| 04/01/2022              | 1:50/10    | 00 @ A1     |
| W abbotthull.co.uk      | <b>T</b> 0 | 1253 846420 |
| E info@abbotthull.co.uk | M C        | 7725 005247 |