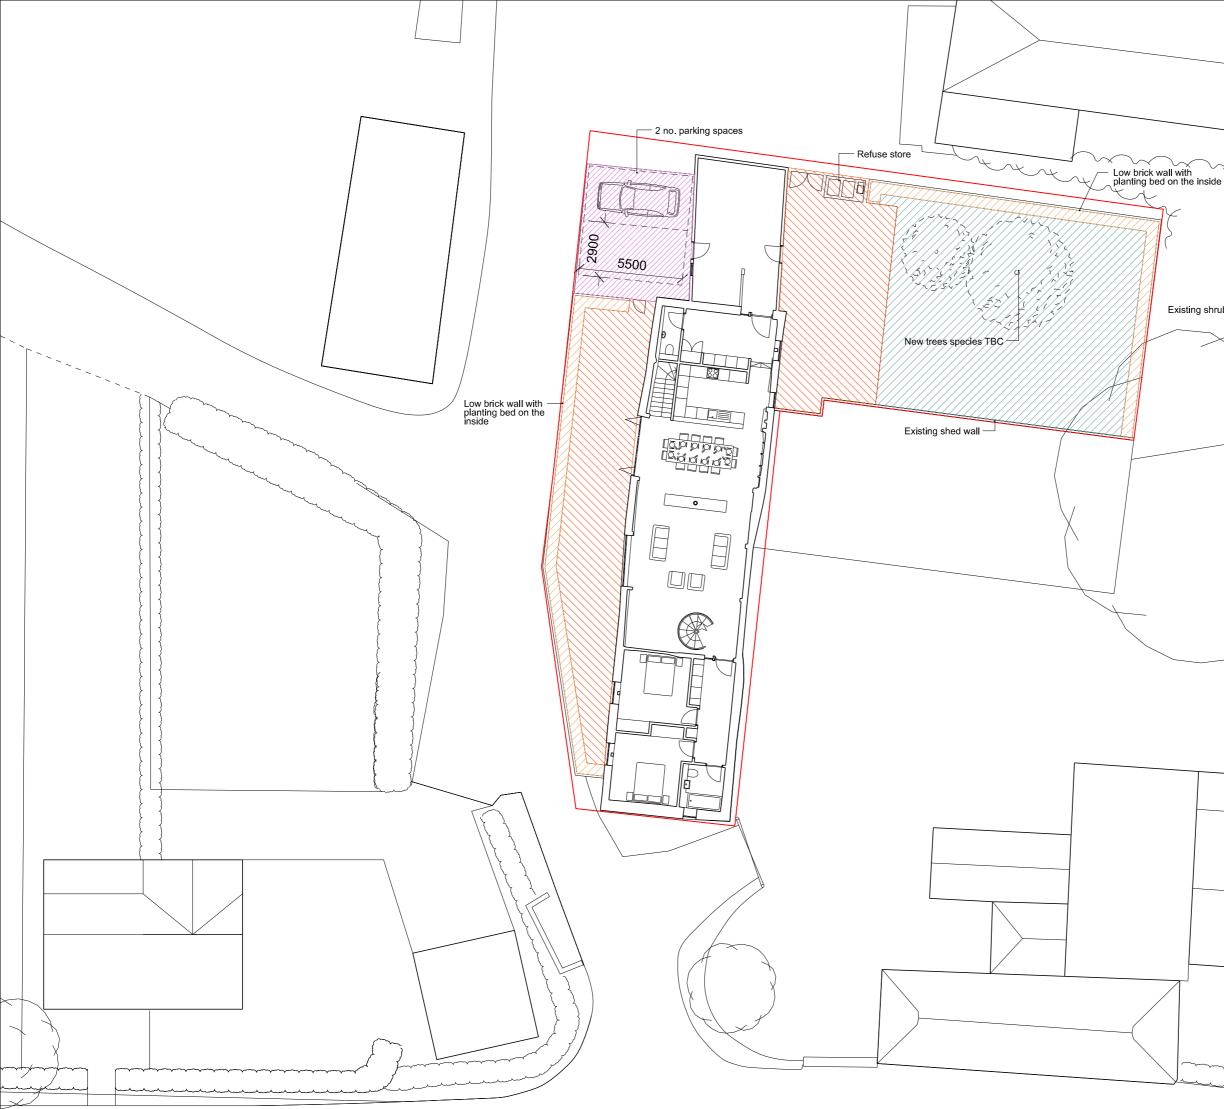

This drawing must be printed in colour.

| Kev  |  |
|------|--|
| 1.09 |  |

Planter

Proposed paved driveway

Grass

Existing shrub and trees

## Site Landscape Plan 174\_WF1\_HAT\_PL\_111

Status: Revision: Date: Scale:

Planning PL3 05/01/2022 1:200@A3