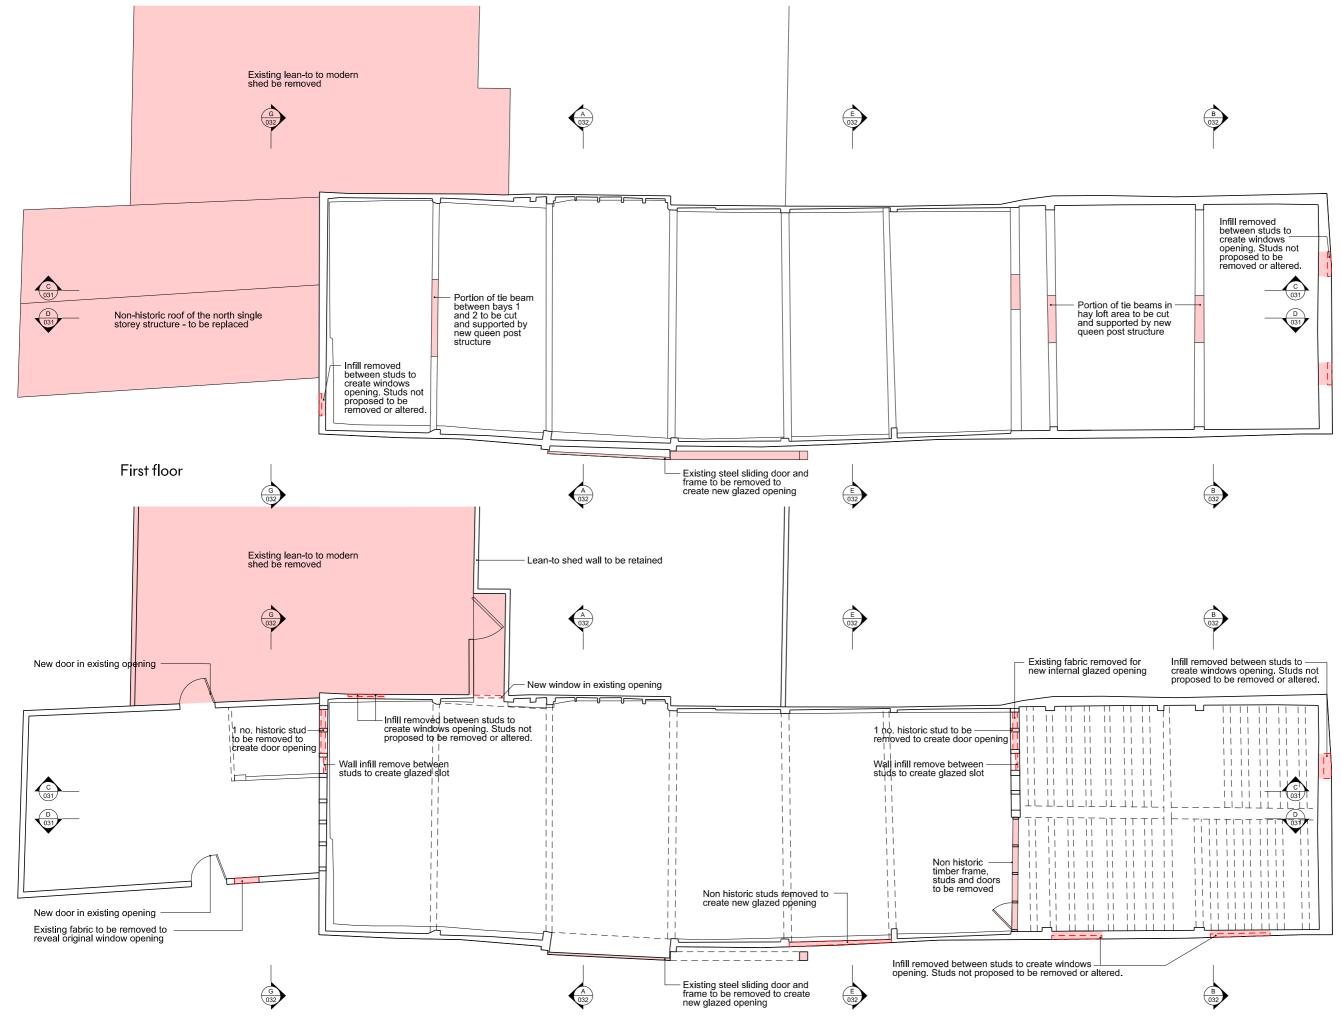

Ground floor

Do not scale from this drawing. Use figured dimensions only. Figured dimensions are in millimeters. All levels are given in meters.

This drawing and the works depicted are the copyright of this practice and may not be reproduced except by written permission.

This drawing must be printed in colour.

Fabric to be removed

Proposed openings

## Watering Farm

## Alterations to existing fabric - Plan 174\_WF1\_HAT\_PL\_050

Status: ΡL Revision: Date: Scale: