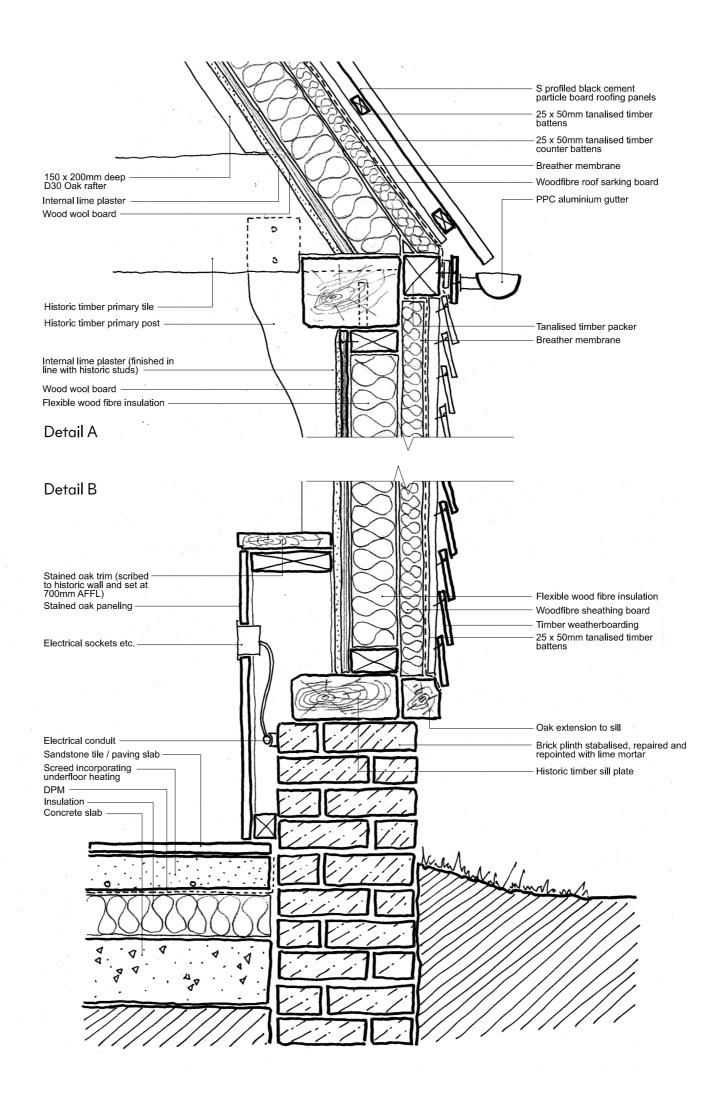

## Proposed typical wall buildup 174\_WF1\_HAT\_PL\_135

Status: Planning
Revision: PL2

Date: 22/12/2021 Scale: 1:100& 1:10@A3