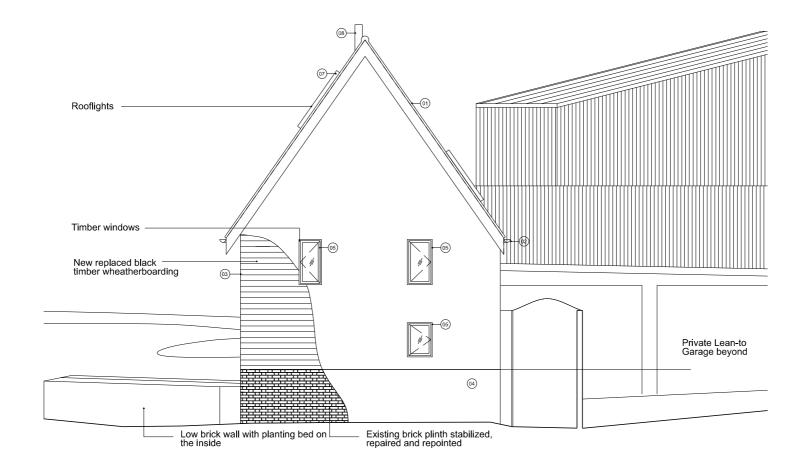

West Elevation

South Elevation

Do not scale from this drawing. Use figured dimensions only. Figured dimensions are in millimeters. All levels are given in meters.

This drawing and the works depicted are the copyright of this practice and may not be reproduced except by written permission.

This drawing must be printed in colour.

- (9) S profiled black cement particle roofing
- @ PPC aluminium rainwater goods
- 3 Timber weatherboarding
- (i) Existing brick plinth stabalised, repaired, repointed
- ©5 Aluminium framed window / door
- Painted timber door with glazed panel
- Rooflights
- Wood burner flue
- External light

## Watering Farm

Proposed South & West elevations

174\_WF1\_HAT\_PL\_133

Status: Planning
Revision: PL2

Date: 22/12/2021

Scale: 1:100@A3