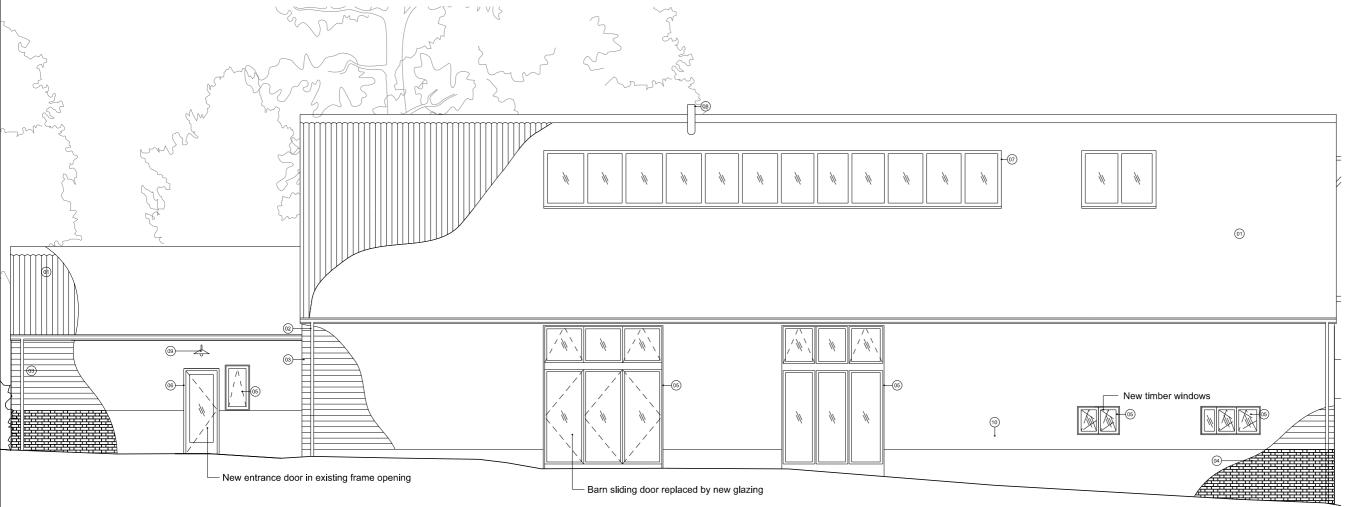

West Elevation

South Elevation

Do not scale from this drawing. Use figured dimensions only. Figured dimensions are in millimeters. All levels are given in meters.

This drawing and the works depicted are the copyright of this practice and may not be reproduced except by written permission.

This drawing must be printed in colour.

- (9) S profiled black cement particle roofing
- @ PPC aluminium rainwater goods
- 3 Timber weatherboarding
- (i) Existing brick plinth stabalised, repaired, repointed
- ©5 Aluminium framed window / door
- Painted timber door with glazed panel
- Rooflights
- Wood burner flue
- External light

## Watering Farm

Proposed South & West elevations

174\_WF1\_HAT\_PL\_133

Status: Planning
Revision: PL2

Date: 22/12/2021

Scale: 1:100@A3