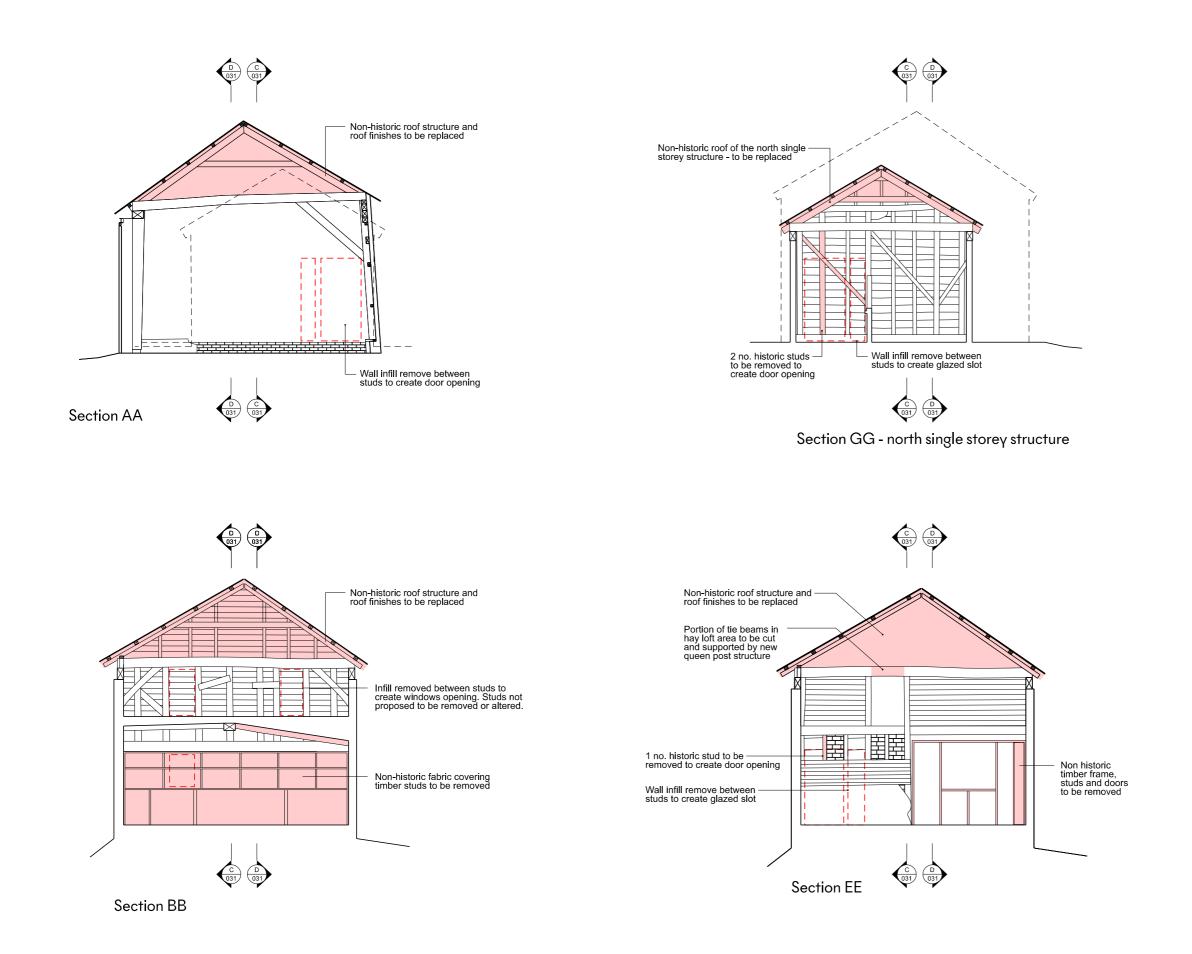

This drawing must be printed in colour.

Proposed openings

## Watering Farm

## Alterations to existing fabric - short sections 174\_WF1\_HAT\_PL\_052

| Status:   | Planning   |
|-----------|------------|
| Revision: | PL         |
| Date:     | 22/12/2021 |
| Scale:    | 1:100@A3   |