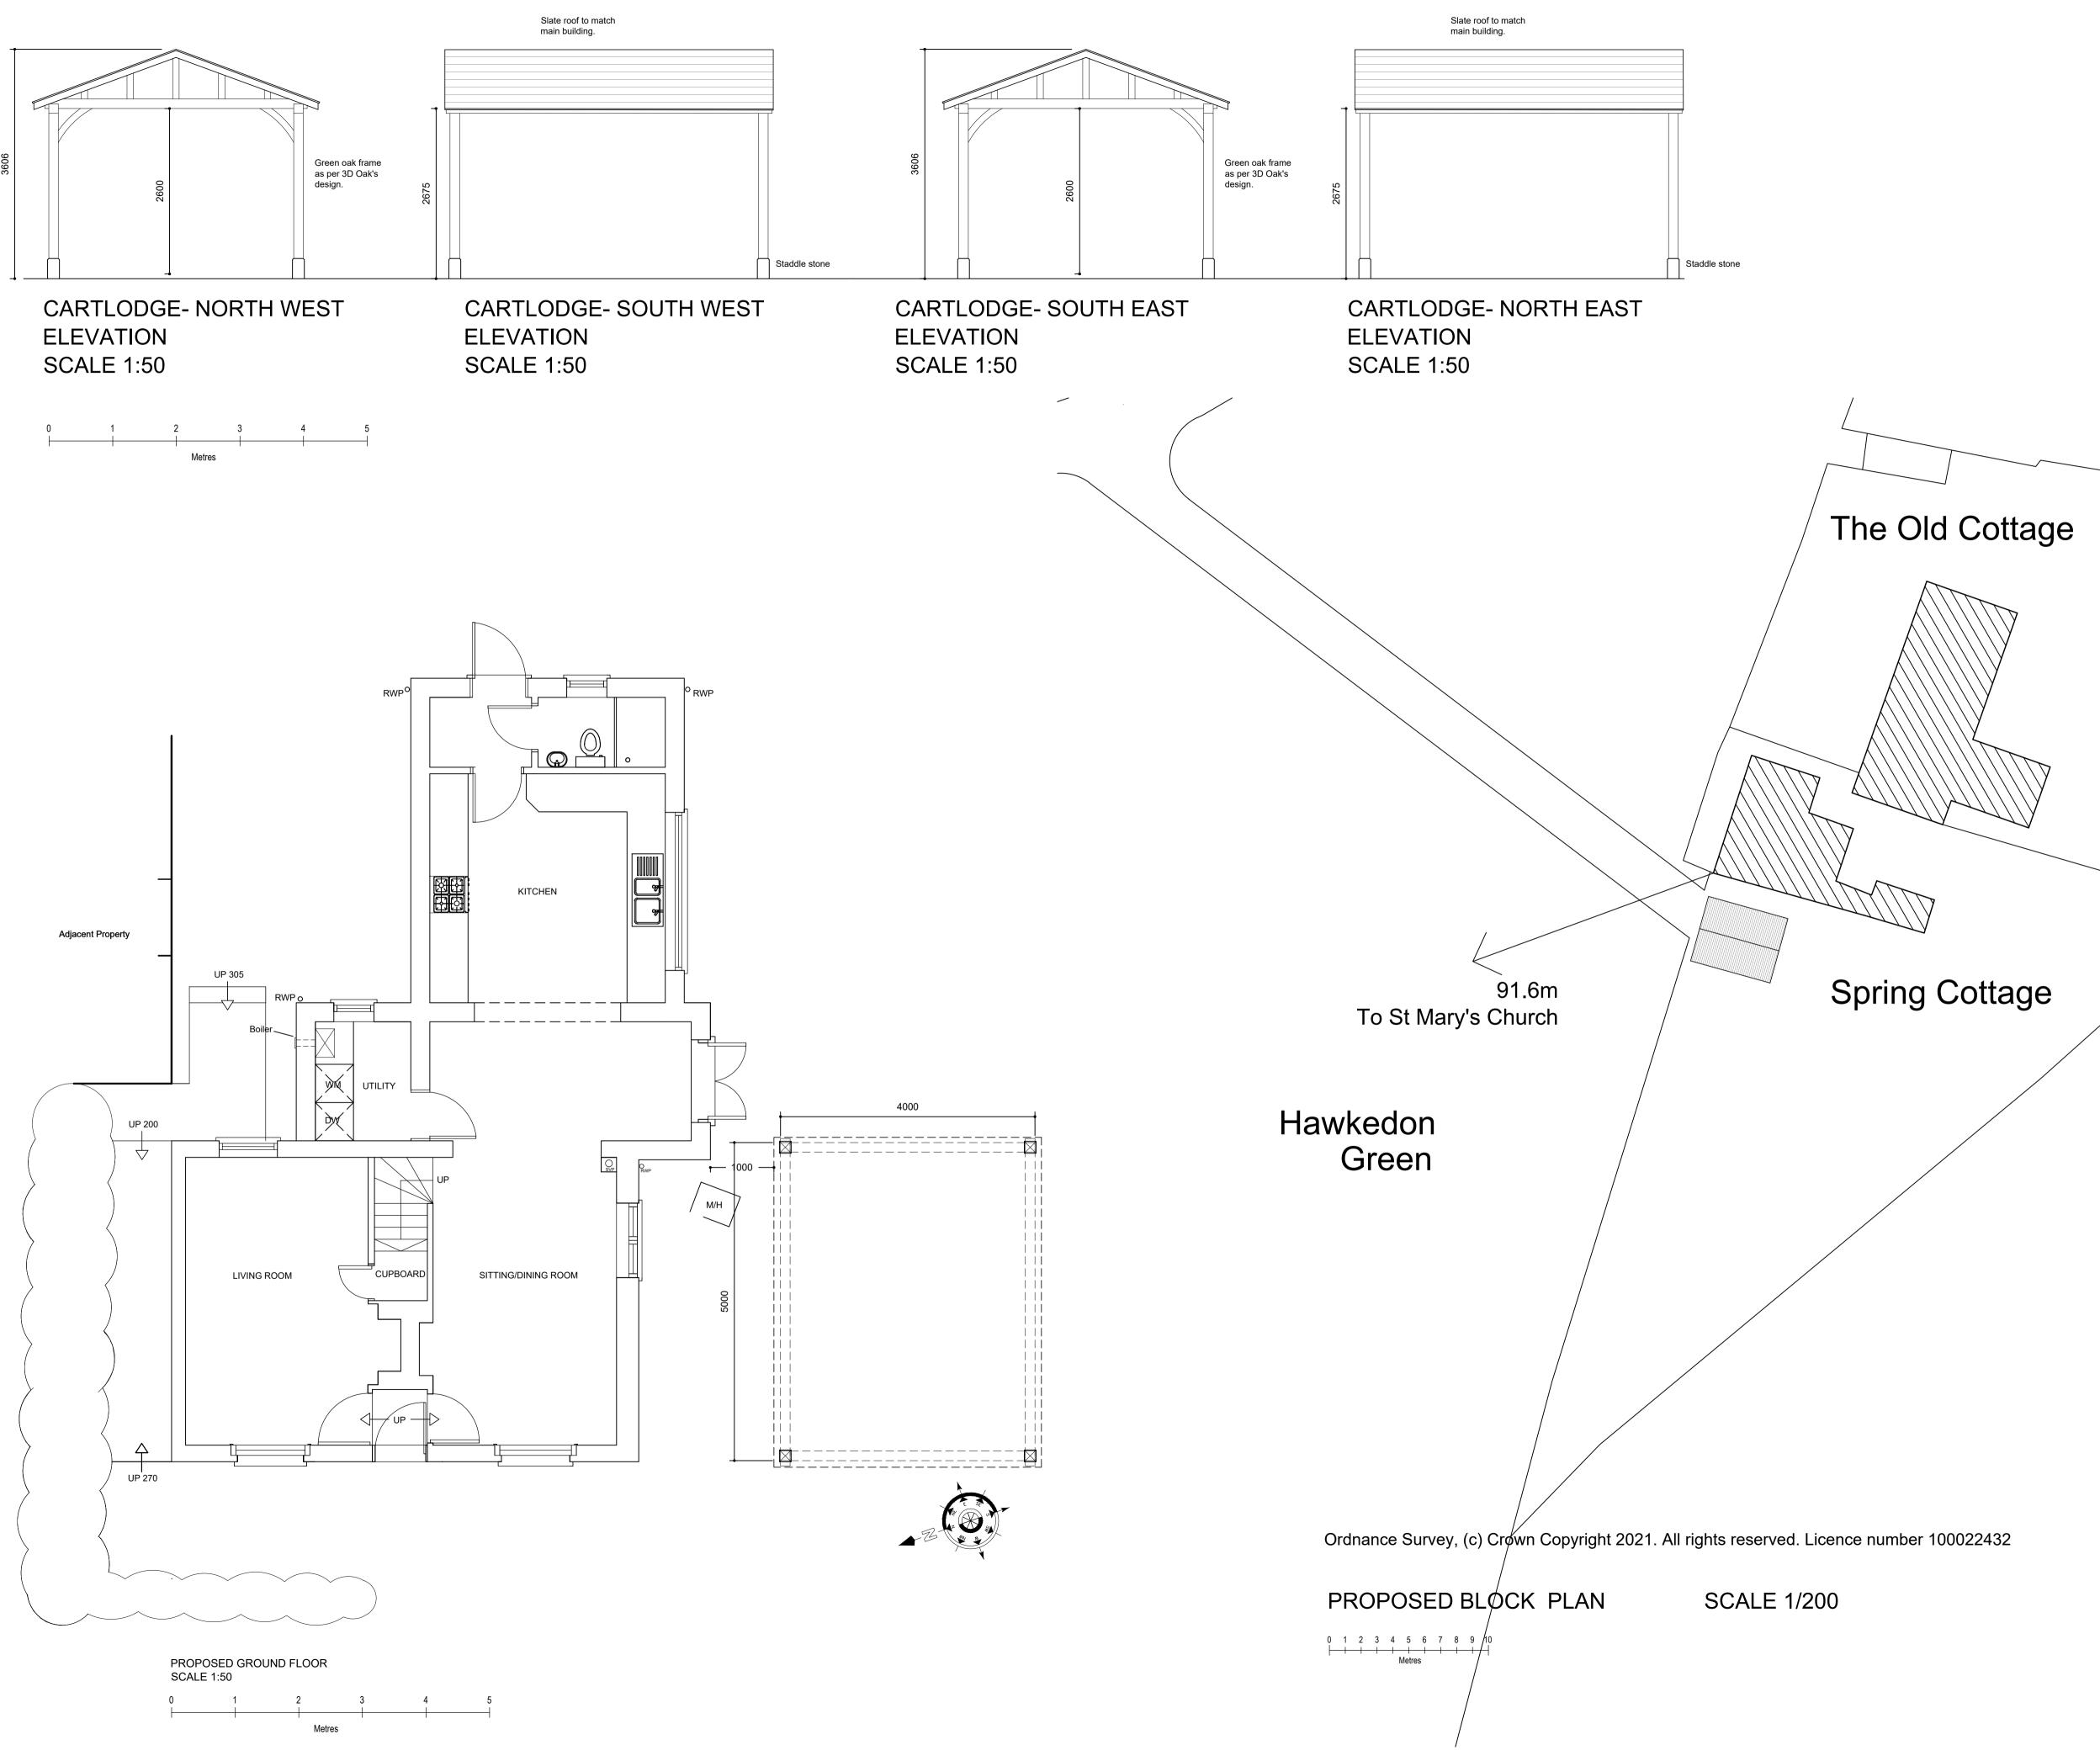

Site SPRING COTTAGE HAWKEDON BURY ST EDMUNDS SUFFOLK, IP29 4NN

Project PROPOSED CARTLODGE

Details PROPOSED PLANS, ELEVATIONS & BLOCK PLAN

Scale

1:50, 1:100, 1:200 @ A1

Date OCTOBER 2021

Drawn by JS

Drawing number

21.211 100 B

This drawing is copyright. This drawing must not be scaled. Before commencing any work the contractor must set out and check all dimensions on site. This drawing to be read in conjunction with any consultants details. Any discrepancies must be reported to Hollins Architects & Surveyors.