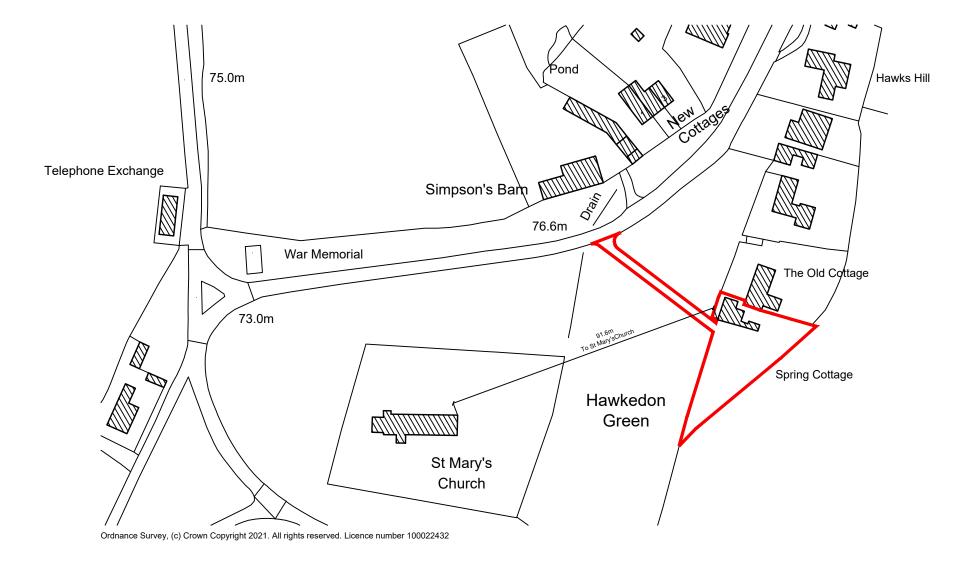

A 21/12/21 Location Plan amended showing proximity to church and access. No. Date Revisions

Revisions

Site

SPRING COTTAGE HAWKEDON BURY ST EDMUNDS SUFFOLK, IP29 4NN

Project

PROPOSED CARTLODGE

Details

LOCATION PLAN

Scale

1:1250 @ A3