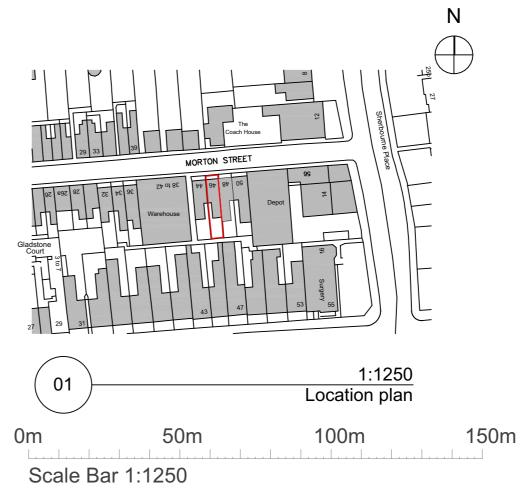

## Drawing:

20158-004

Location and Proposed Block Plan

Scale @ A3
As Indicated

Rev: