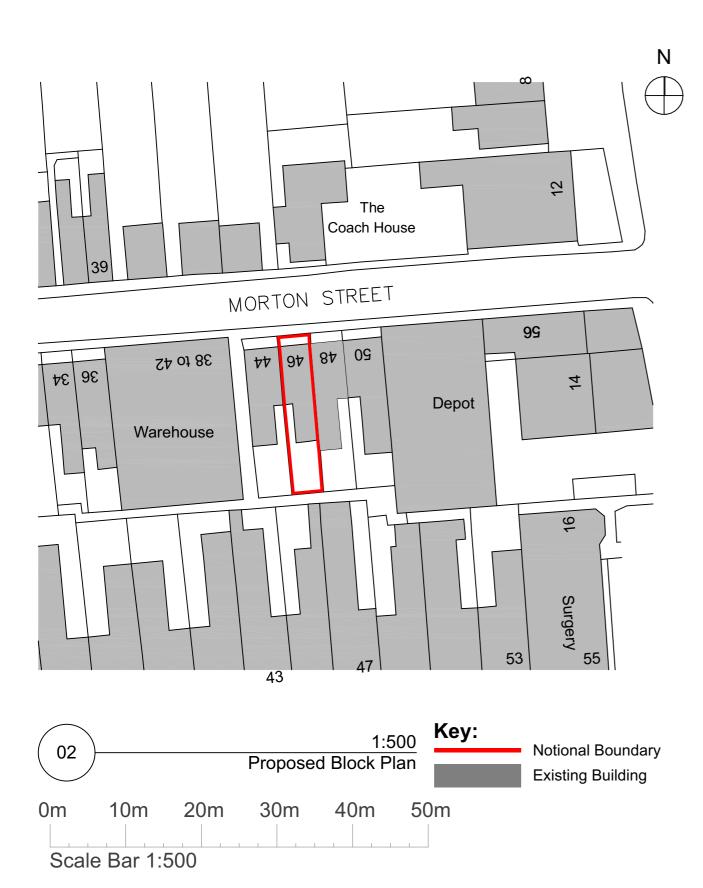

## **Site Address**

46

Morton Street Leamington Spa Warwickshire CV32 5SY

A3

Sheet Size

| REV: | NOTE: | DATE: |
|------|-------|-------|
|      |       |       |
|      |       |       |
|      |       |       |
|      |       |       |
|      |       |       |
|      |       |       |

## Drawing:

20158-004

Location and Proposed Block Plan

Scale @ A3
As Indicated

Rev: