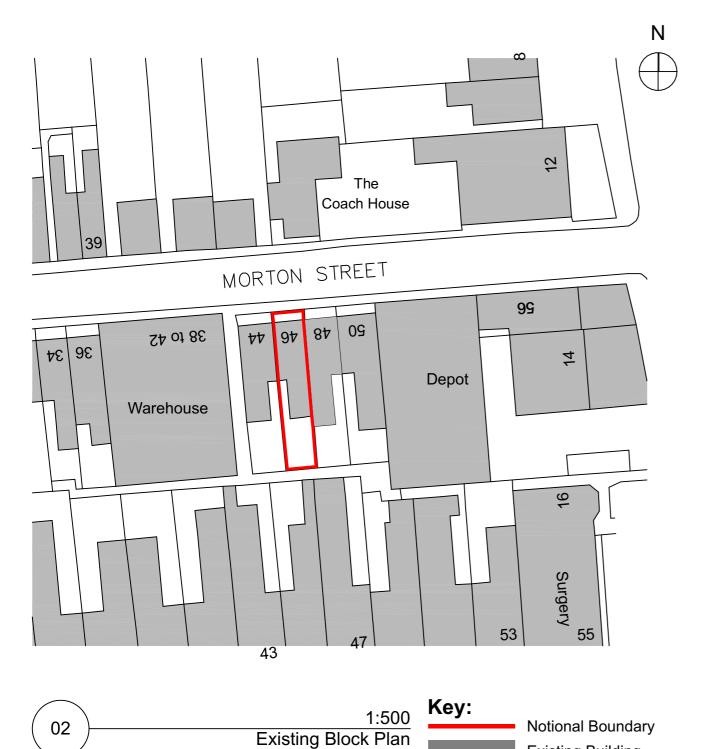

## **Site Address**

Morton Street Leamington Spa Warwickshire CV32 5SY

**A3** 

**Sheet Size** 

| REV: | NOTE: | DATE: |
|------|-------|-------|
|      |       |       |
|      |       |       |
|      |       |       |
|      |       |       |
|      |       |       |
|      |       |       |

## Drawing:

20158-001

Location and Existing Block Plan

Scale @ A3 As Indicated

Rev: