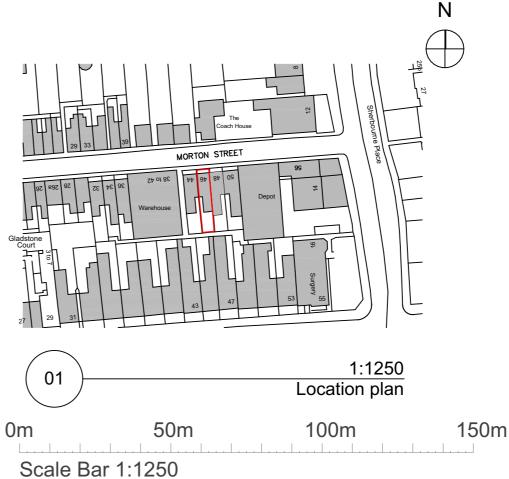

## **Site Address**

Morton Street Leamington Spa Warwickshire CV32 5SY

**A3** 

**Sheet Size** 

| REV: | NOTE: | DATE: |
|------|-------|-------|
|      |       |       |
|      |       |       |
|      |       |       |
|      |       |       |
|      |       |       |
|      |       |       |

## Drawing:

20158-001

Location and Existing Block Plan

Scale @ A3 As Indicated

Rev: