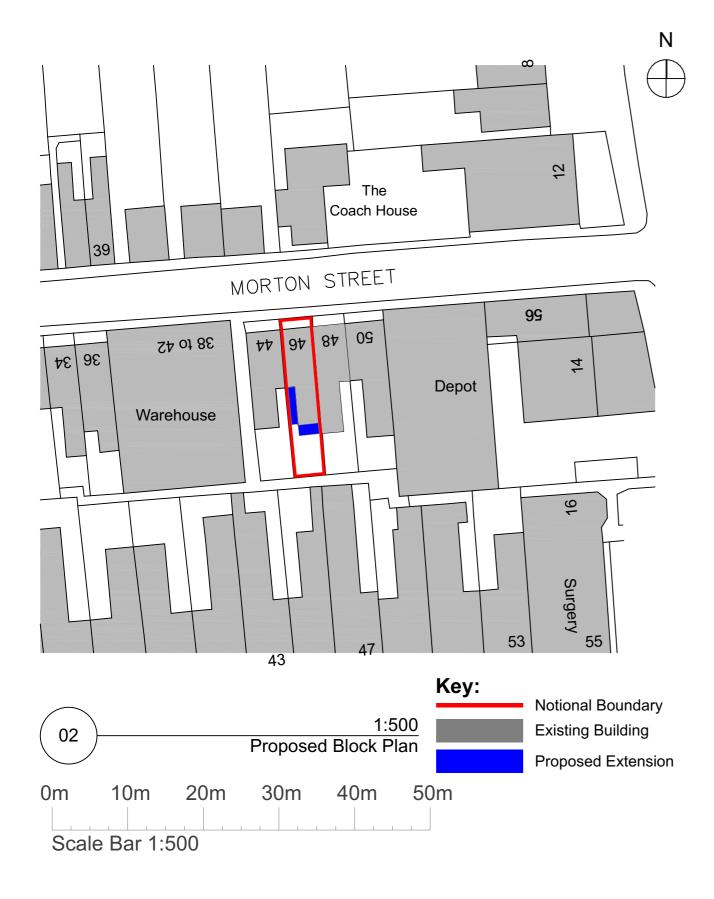

## Site Address

46

Morton Street Leamington Spa Warwickshire CV32 5SY

**A**3

Sheet Size

REV: NOTE: DATE:

A. General amendments. 04.12.2021

Property owner to ensure that all aspects of the "party wall etc., act 1996" are complied with prior to any works commencing on site.

## Drawing:

20158-004

Location and Proposed Block Plan

Scale @ A3
As Indicated

Rev: