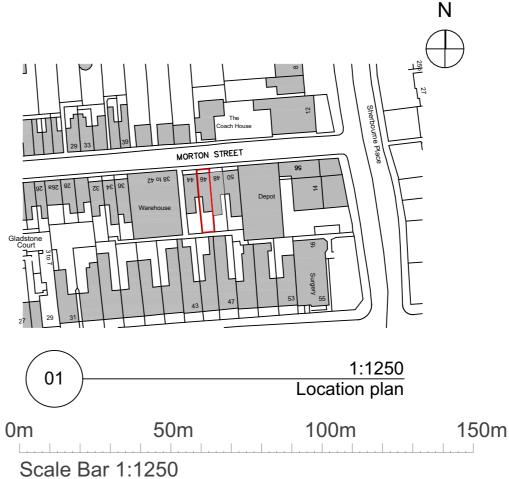

## Site Address

46

Morton Street Leamington Spa Warwickshire CV32 5SY

**A**3

Sheet Size

REV: NOTE: DATE:

A. General amendments. 04.12.2021

Property owner to ensure that all aspects of the "party wall etc., act 1996" are complied with prior to any works commencing on site.

## Drawing:

20158-004

Location and Proposed Block Plan

Scale @ A3
As Indicated

Rev: