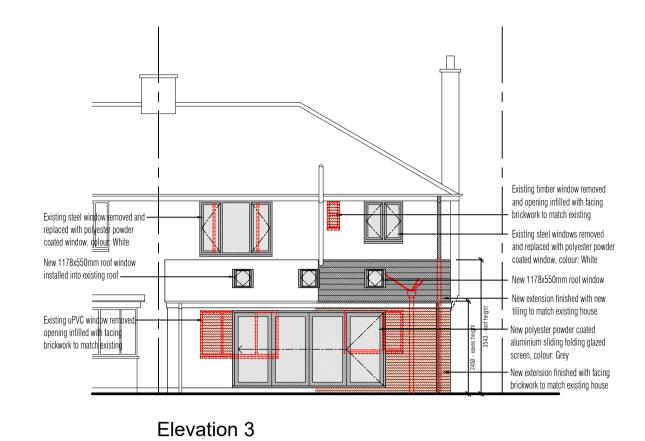

| С   | Drawing updated in accordance with client comments including reducing the size of the en suite at ground floor. Amending the kitchen layout to reposition the fridge freezer location. Retaining the existing window to the family bathroom. North point added. Drawing status updated to PRIOR APPROVAL. Dimensions added to elevations. | 24.12.21 | SK  | -   |
|-----|-------------------------------------------------------------------------------------------------------------------------------------------------------------------------------------------------------------------------------------------------------------------------------------------------------------------------------------------|----------|-----|-----|
| В   | Drawing updated in accordance with client comments including amending island unit layout, increasing opening size between living and kitchen. Family bathroom layout amended to include new bath & walk-in shower and repositioning the wash hand basin and WC. A/C and boiler cupboard reduced in size.                                  | 22.12.21 | SK  | -   |
| Α   | Drawing updated in accordance with client comments including reducing the size of the utility, repositioning the kitchen to include an island unit. Create openings in existing wall between living and kitchen. Family bathroom amended to include new bath & walk-in shower and repositioning the wash hand basin.                      | 20.12.21 | SK  | -   |
| REV | DESCRIPTION                                                                                                                                                                                                                                                                                                                               | DATE     | DRN | CKE |