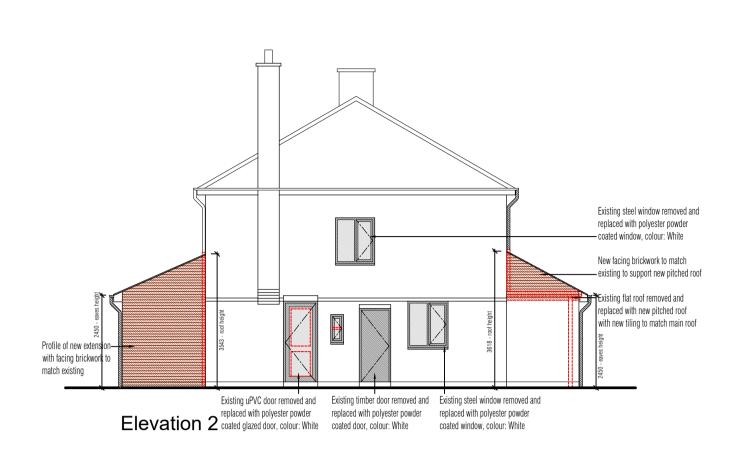

| С   | Drawing updated in accordance with client comments including reducing the size of the en suite at ground floor. Amending the kitchen layout to reposition the fridge freezer location. Retaining the existing window to the family bathroom. North point added. Drawing status updated to PRIOR APPROVAL. Dimensions added to elevations. | 24.12.21 | SK  | -   |
|-----|-------------------------------------------------------------------------------------------------------------------------------------------------------------------------------------------------------------------------------------------------------------------------------------------------------------------------------------------|----------|-----|-----|
| В   | Drawing updated in accordance with client comments including amending island unit layout, increasing opening size between living and kitchen. Family bathroom layout amended to include new bath & walk-in shower and repositioning the wash hand basin and WC. A/C and boiler cupboard reduced in size.                                  | 22.12.21 | SK  | -   |
| Α   | Drawing updated in accordance with client comments including reducing the size of the utility, repositioning the kitchen to include an island unit. Create openings in existing wall between living and kitchen. Family bathroom amended to include new bath & walk-in shower and repositioning the wash hand basin.                      | 20.12.21 | SK  | -   |
| REV | DESCRIPTION                                                                                                                                                                                                                                                                                                                               | DATE     | DRN | CKE |