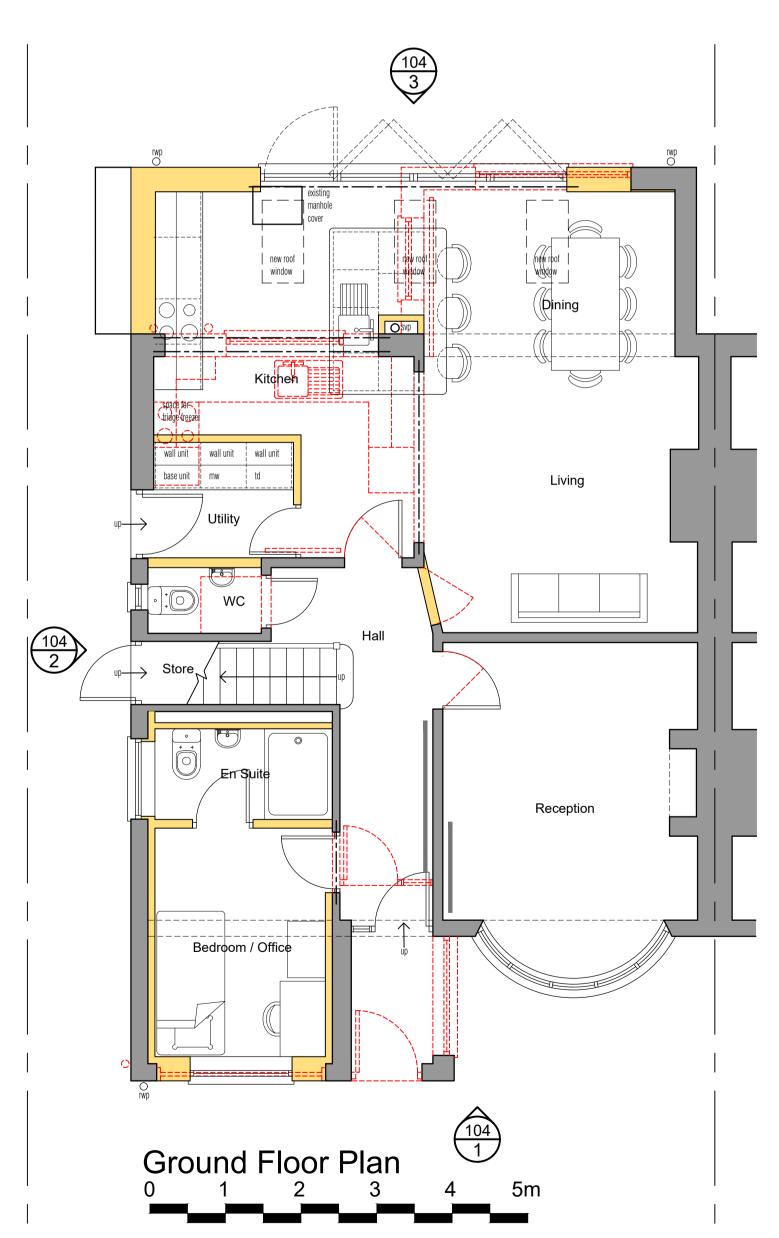

| С   | Drawing updated in accordance with client comments including reducing the size of the en suite at ground floor. Amending the kitchen layout to reposition the fridge freezer location. Retaining the existing window to the family bathroom. North point added. Drawing status updated to PRIOR APPROVAL. Dimensions added to elevations. | 24.12.21 | SK  | -   |
|-----|-------------------------------------------------------------------------------------------------------------------------------------------------------------------------------------------------------------------------------------------------------------------------------------------------------------------------------------------|----------|-----|-----|
| В   | Drawing updated in accordance with client comments including amending island unit layout, increasing opening size between living and kitchen. Family bathroom layout amended to include new bath & walk-in shower and repositioning the wash hand basin and WC. A/C and boiler cupboard reduced in size.                                  | 22.12.21 | SK  | -   |
| Α   | Drawing updated in accordance with client comments including reducing the size of the utility, repositioning the kitchen to include an island unit. Create openings in existing wall between living and kitchen. Family bathroom amended to include new bath & walk-in shower and repositioning the wash hand basin.                      | 20.12.21 | SK  | -   |
| REV | DESCRIPTION                                                                                                                                                                                                                                                                                                                               | DATE     | DRN | CKE |