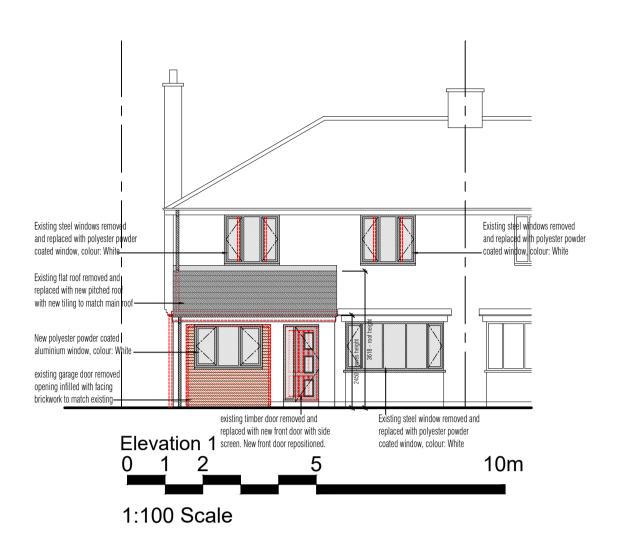

| С   | Drawing updated in accordance with client comments including reducing the size of the en suite at ground floor. Amending the kitchen layout to reposition the fridge freezer location. Retaining the existing window to the family bathroom. North point added. Drawing status updated to PRIOR APPROVAL. Dimensions added to elevations. | 24.12.21 | SK  | -   |
|-----|-------------------------------------------------------------------------------------------------------------------------------------------------------------------------------------------------------------------------------------------------------------------------------------------------------------------------------------------|----------|-----|-----|
| В   | Drawing updated in accordance with client comments including amending island unit layout, increasing opening size between living and kitchen. Family bathroom layout amended to include new bath & walk-in shower and repositioning the wash hand basin and WC. A/C and boiler cupboard reduced in size.                                  | 22.12.21 | SK  | -   |
| Α   | Drawing updated in accordance with client comments including reducing the size of the utility, repositioning the kitchen to include an island unit. Create openings in existing wall between living and kitchen. Family bathroom amended to include new bath & walk-in shower and repositioning the wash hand basin.                      | 20.12.21 | SK  | -   |
| REV | DESCRIPTION                                                                                                                                                                                                                                                                                                                               | DATE     | DRN | CKE |