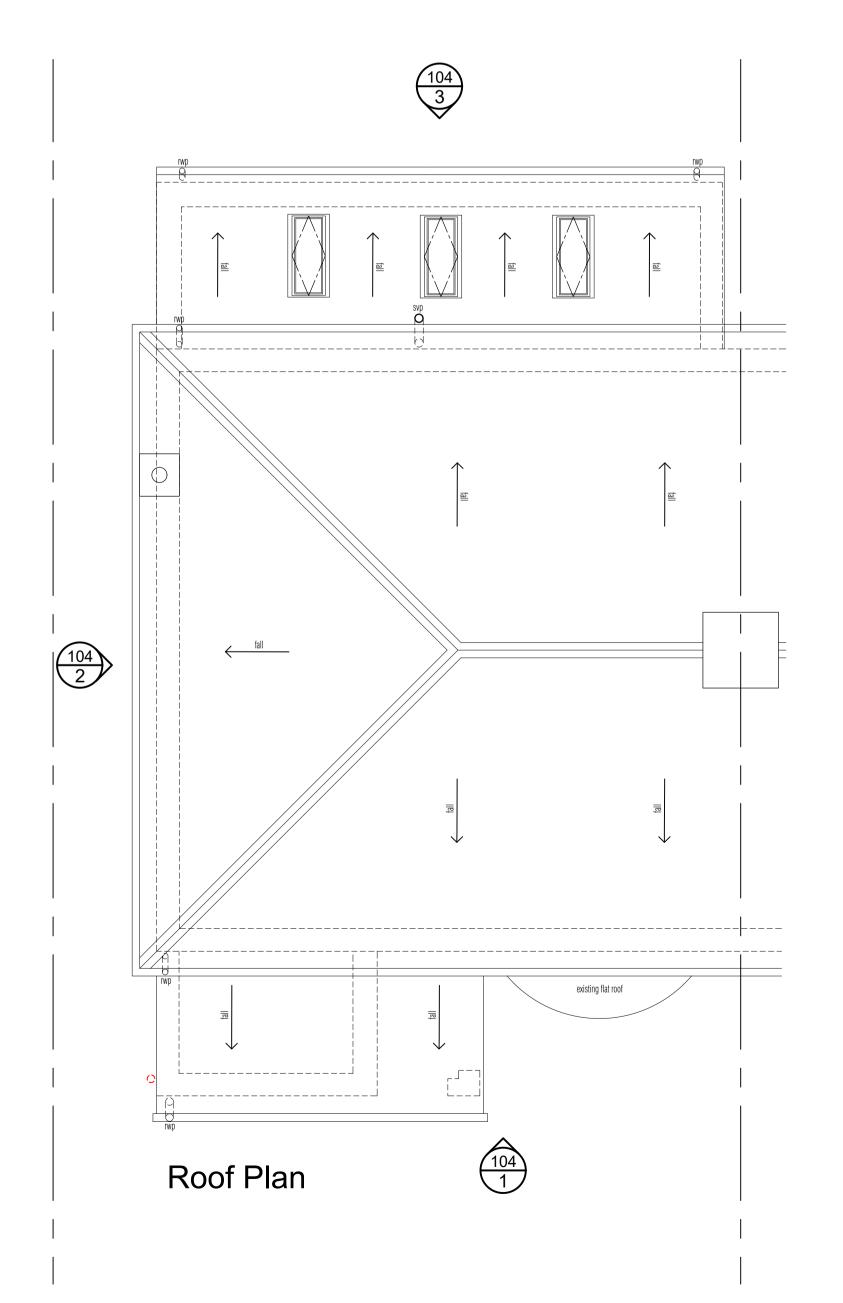

| С   | Drawing updated in accordance with client comments including reducing the size of the en suite at ground floor. Amending the kitchen layout to reposition the fridge freezer location. Retaining the existing window to the family bathroom. North point added. Drawing status updated to PRIOR APPROVAL. Dimensions added to elevations. | 24.12.21 | SK  | -   |
|-----|-------------------------------------------------------------------------------------------------------------------------------------------------------------------------------------------------------------------------------------------------------------------------------------------------------------------------------------------|----------|-----|-----|
| В   | Drawing updated in accordance with client comments including amending island unit layout, increasing opening size between living and kitchen. Family bathroom layout amended to include new bath & walk-in shower and repositioning the wash hand basin and WC. A/C and boiler cupboard reduced in size.                                  | 22.12.21 | SK  | -   |
| Α   | Drawing updated in accordance with client comments including reducing the size of the utility, repositioning the kitchen to include an island unit. Create openings in existing wall between living and kitchen. Family bathroom amended to include new bath & walk-in shower and repositioning the wash hand basin.                      | 20.12.21 | SK  | -   |
| REV | DESCRIPTION                                                                                                                                                                                                                                                                                                                               | DATE     | DRN | CKE |