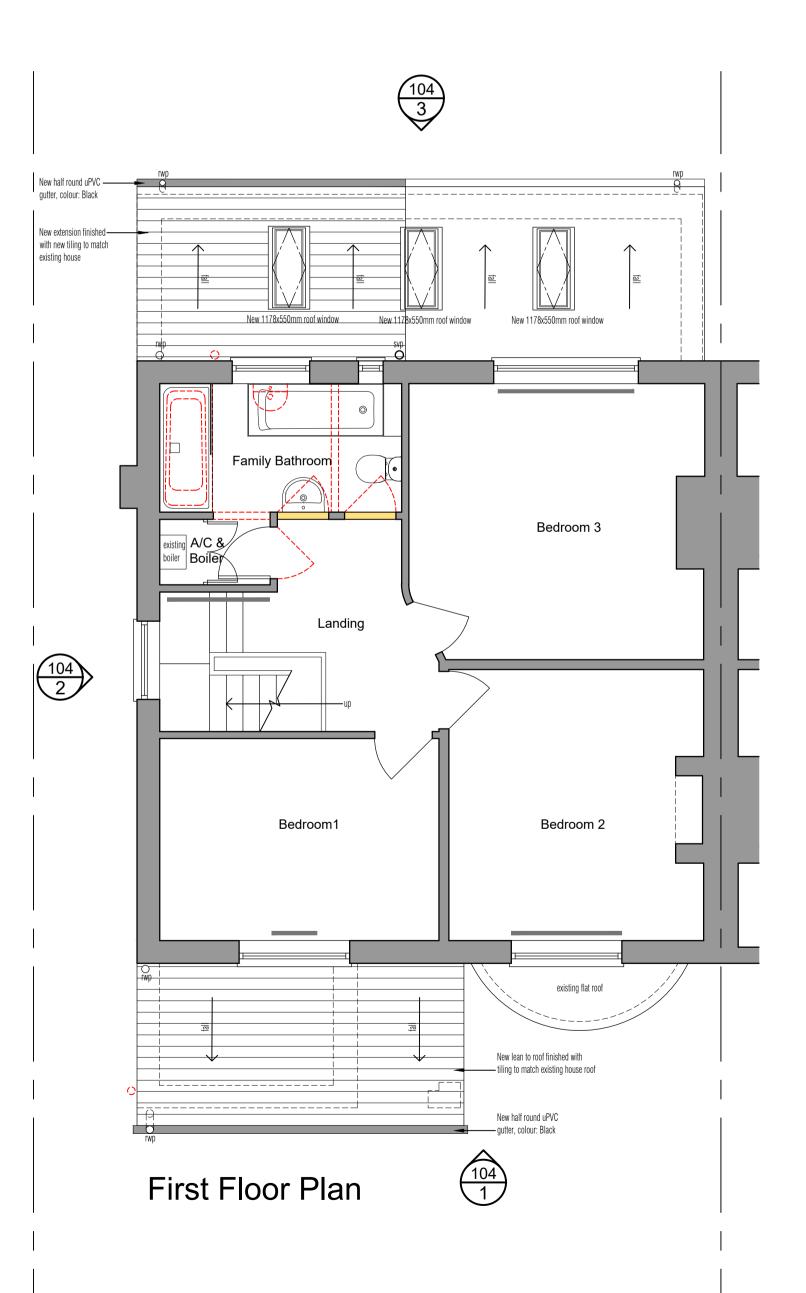

| С   | Drawing updated in accordance with client comments including reducing the size of the en suite at ground floor. Amending the kitchen layout to reposition the fridge freezer location. Retaining the existing window to the family bathroom. North point added. Drawing status updated to PRIOR APPROVAL. Dimensions added to elevations. | 24.12.21 | SK  | -   |
|-----|-------------------------------------------------------------------------------------------------------------------------------------------------------------------------------------------------------------------------------------------------------------------------------------------------------------------------------------------|----------|-----|-----|
| В   | Drawing updated in accordance with client comments including amending island unit layout, increasing opening size between living and kitchen. Family bathroom layout amended to include new bath & walk-in shower and repositioning the wash hand basin and WC. A/C and boiler cupboard reduced in size.                                  | 22.12.21 | SK  | -   |
| Α   | Drawing updated in accordance with client comments including reducing the size of the utility, repositioning the kitchen to include an island unit. Create openings in existing wall between living and kitchen. Family bathroom amended to include new bath & walk-in shower and repositioning the wash hand basin.                      | 20.12.21 | SK  | -   |
| REV | DESCRIPTION                                                                                                                                                                                                                                                                                                                               | DATE     | DRN | CKE |