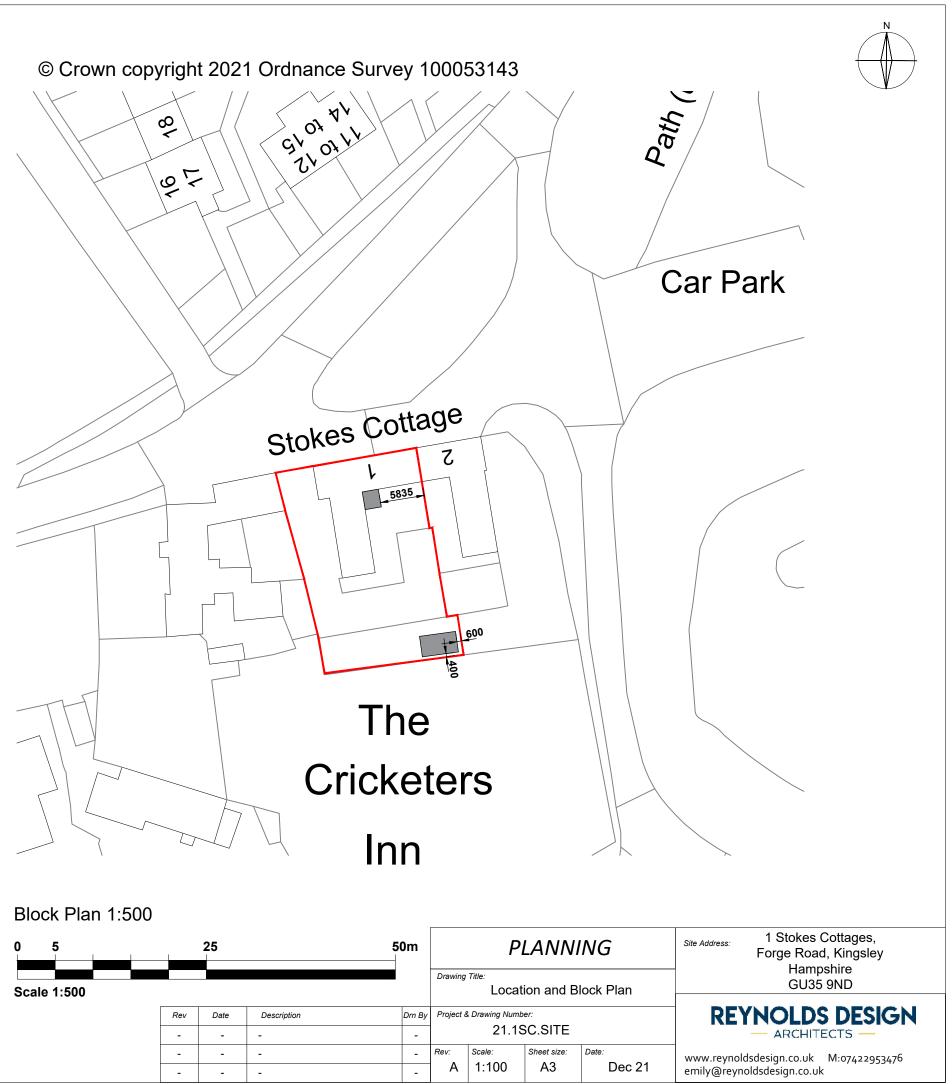

| 0    | 5       | 25  |      |             | 50m    |                                          | PLANNIN |             |    |
|------|---------|-----|------|-------------|--------|------------------------------------------|---------|-------------|----|
| Scal | e 1:500 |     |      |             |        | Drawing Title:<br>Location and Bloc      |         |             |    |
|      |         | Rev | Date | Description | Drn By | Project & Drawing Number:<br>21.1SC.SITE |         |             |    |
|      |         | -   | -    | -           | -      |                                          |         |             |    |
|      |         | -   | -    | -           | -      | Rev:                                     | Scale:  | Sheet size: | Da |
|      |         | -   | -    | -           | -      | A                                        | 1:100   | A3          |    |