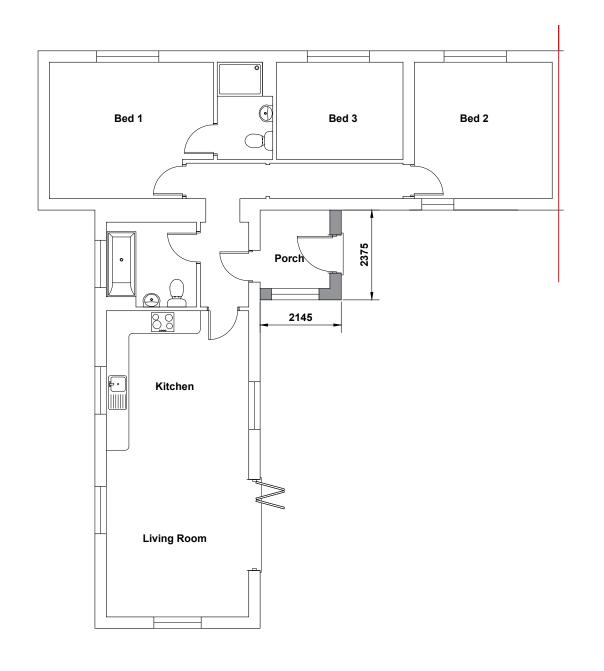

Existing Ground Floor Plan

Proposed as built Ground Floor Plan

Date

Description

| Planning |
|----------|
|          |

21.1SC.P01

Drawing Title:

Drn By Project & Drawing Number:

1:100

Ground floor plan

Sheet size: Date:

Dec 21

A3

1 Stokes Cottages, Site Address: Forge Road, Kingsley Hampshire GU35 9ND

REYNOLDS DESIGN

ARCHITECTS