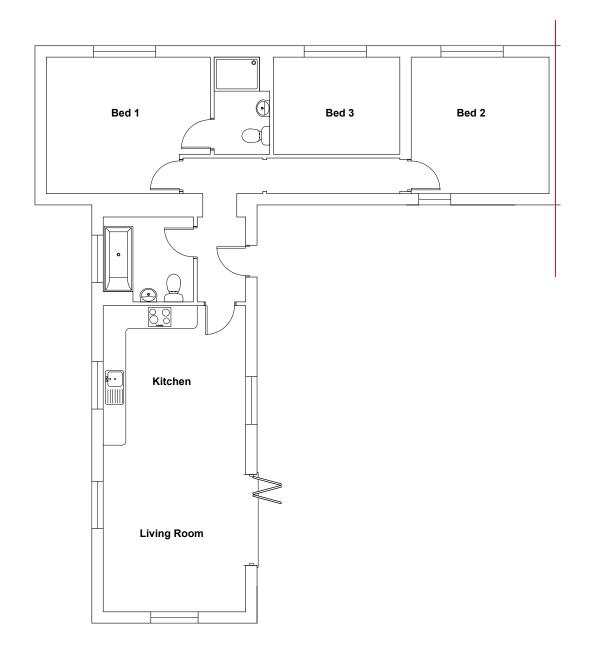

Existing Ground Floor Plan

Proposed as built Ground Floor Plan

Date

Description

| Planning |
|----------|
|          |

21.1SC.P01

Drawing Title:

Drn By Project & Drawing Number:

1:100

Ground floor plan

Sheet size: Date:

Dec 21

A3

1 Stokes Cottages, Site Address: Forge Road, Kingsley Hampshire GU35 9ND

REYNOLDS DESIGN

ARCHITECTS