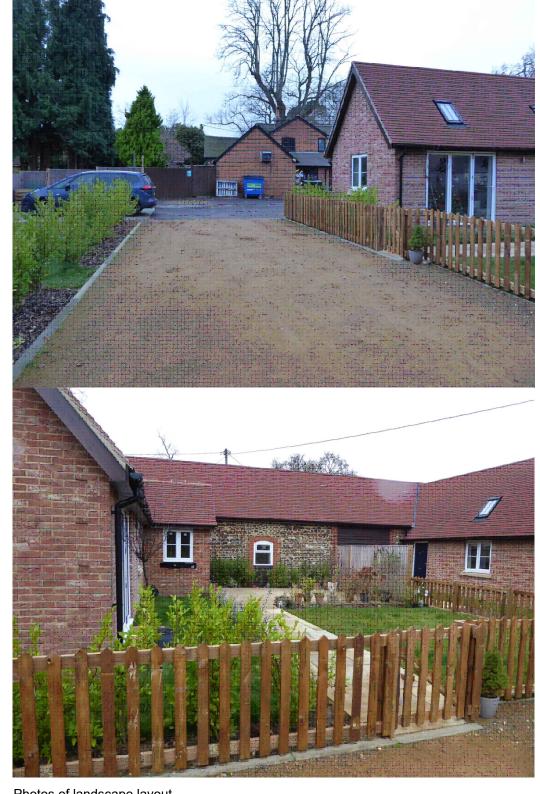

Photos of landscape layout

Description

Date

## Planning Drawing Title: Landscape plan as built Drn By Project & Drawing Number: 21.1SC.P05

1:200

Sheet size: Date:

Dec 21

A3

1 Stokes Cottages, Site Address: Forge Road, Kingsley Hampshire GU35 9ND

## REYNOLDS DESIGN ARCHITECTS

www.reynoldsdesign.co.uk M:07422953476 emily@reynoldsdesign.co.uk

- NOTES

  1. This drawing is copyright of: REYNOLDS DESIGN LTD. Reproduction is only to take place with our written authority.

  2. These Plans are subject to Planning and Building Regulation Approval or any other statute in law before building commences.

  3. Any structural work where mentioned on the drawing is subject to a qualified structural and civil engineer calculations before building work commences.

  4. All drawings marked pre