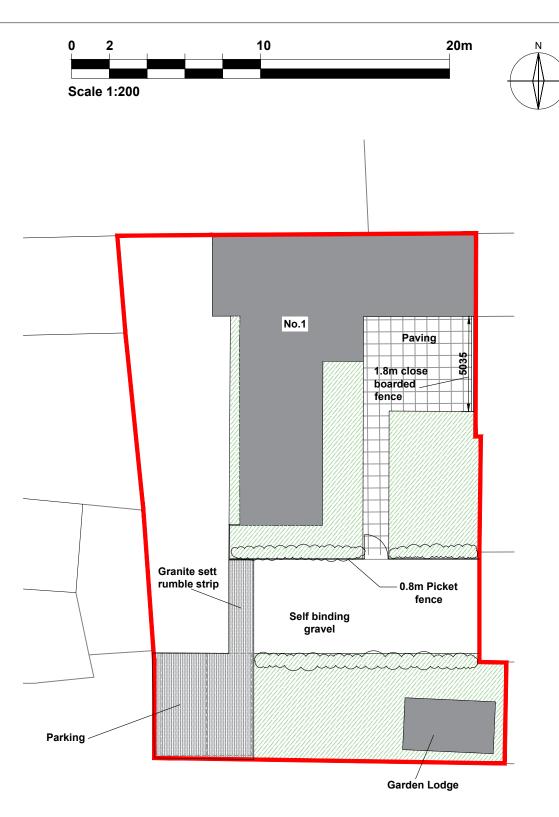

## Planning Drawing Title: Landscape plan as built Drn By Project & Drawing Number: 21.1SC.P05

1:200

Sheet size: Date:

Dec 21

A3

1 Stokes Cottages, Site Address: Forge Road, Kingsley Hampshire GU35 9ND