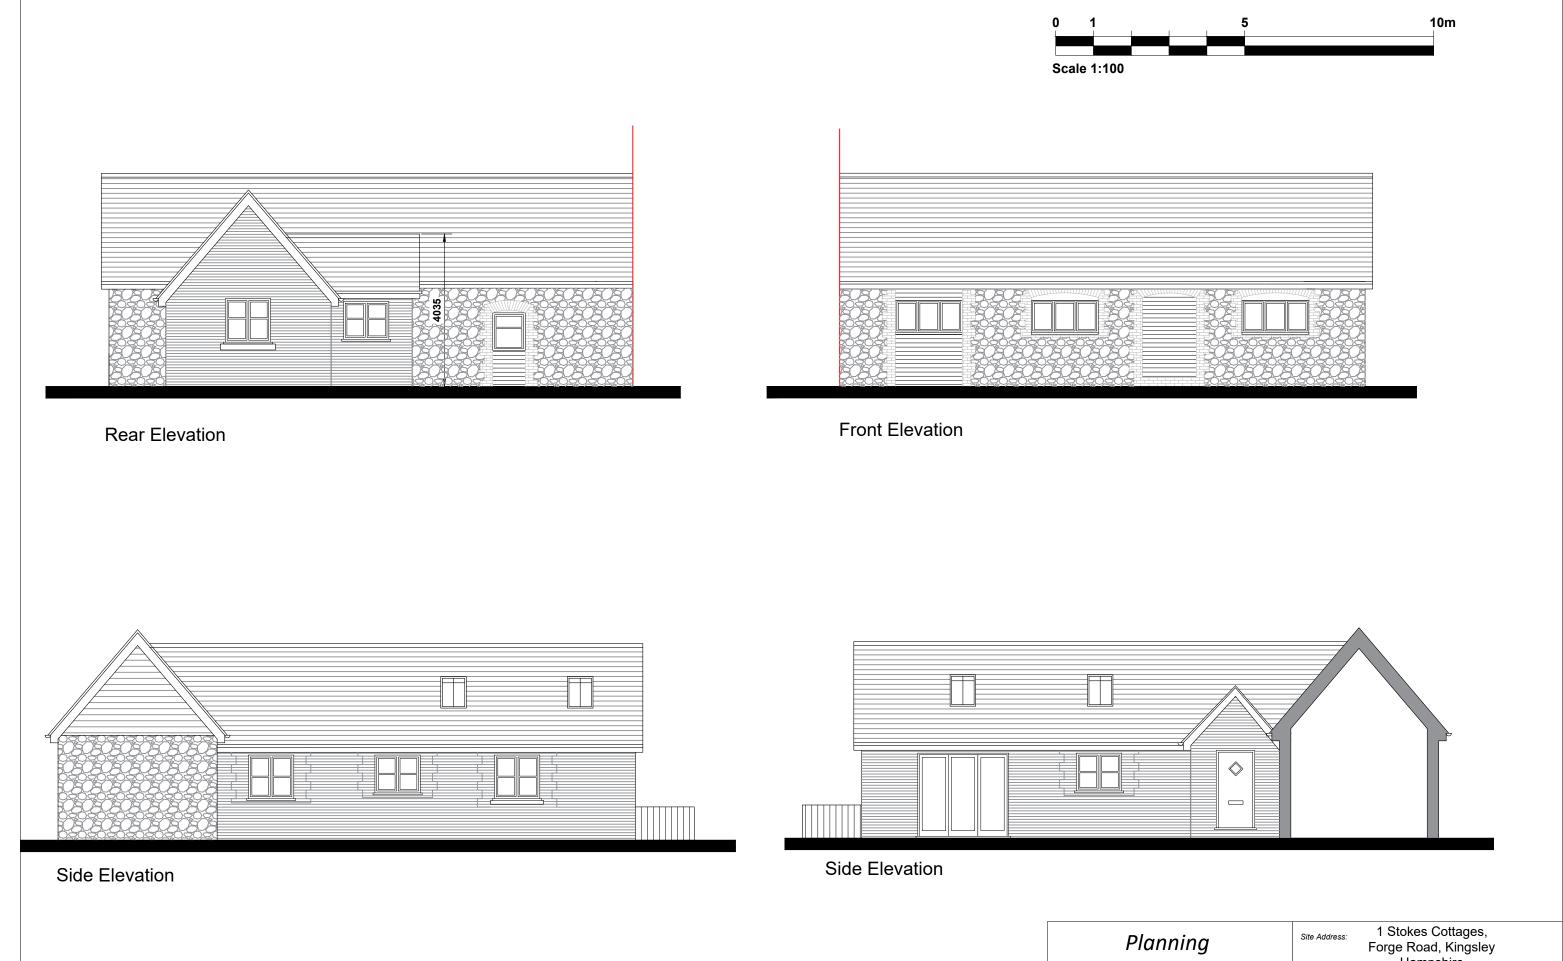

Drawing Title:
Proposed as built elevations

| Rev | Date | Description | Drn By | Project & Drawing Number: 21.1SC.P03 |        |             |        |
|-----|------|-------------|--------|--------------------------------------|--------|-------------|--------|
| -   | -    | -           | -      |                                      |        |             |        |
| -   | -    | -           | -      | Rev:                                 | Scale: | Sheet size: | Date:  |
| _   | _    | _           | _      | /                                    | 1:100  | A3          | Dec 21 |