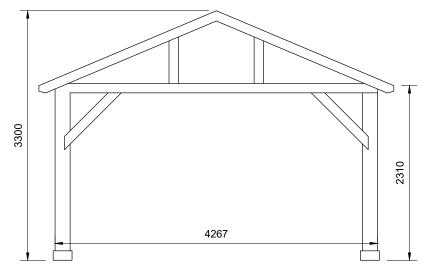

Proposed Elevation Facing North West

Proposed Elevation Facing South East

Proposed Elevation Facing South West

## Elevations Scale 1:50

| P1   | 06.01.2022 | First Issue | Planning | MDJ        |
|------|------------|-------------|----------|------------|
| Rev. | Date       | Description | Status   | Rev.<br>by |