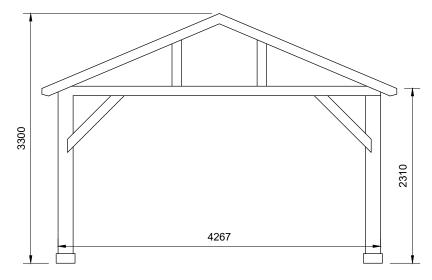

Proposed Elevation Facing North West

Proposed Elevation Facing South East

Proposed Elevation Facing South West

## Elevations Scale 1:50

| P1   | 06.01.2022 | First Issue | Planning | MDJ        |
|------|------------|-------------|----------|------------|
| Rev. | Date       | Description | Status   | Rev.<br>by |