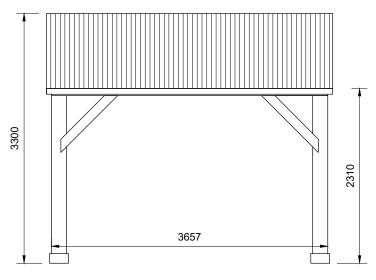

Proposed Elevation Facing North West

Proposed Elevation Facing South East

Proposed Elevation Facing South West

## Elevations Scale 1:50

| P1   | 06.01.2022 | First Issue | Planning | MDJ        |
|------|------------|-------------|----------|------------|
| Rev. | Date       | Description | Status   | Rev.<br>by |