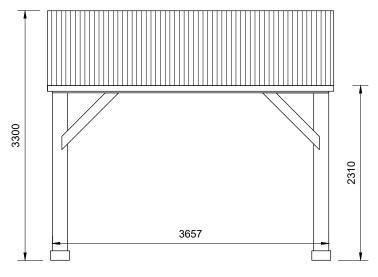

Proposed Elevation Facing North West

Proposed Elevation Facing South East

Proposed Elevation Facing South West

## Elevations Scale 1:50

| P1   | 06.01.2022 | First Issue | Planning | MDJ        |
|------|------------|-------------|----------|------------|
| Rev. | Date       | Description | Status   | Rev.<br>by |