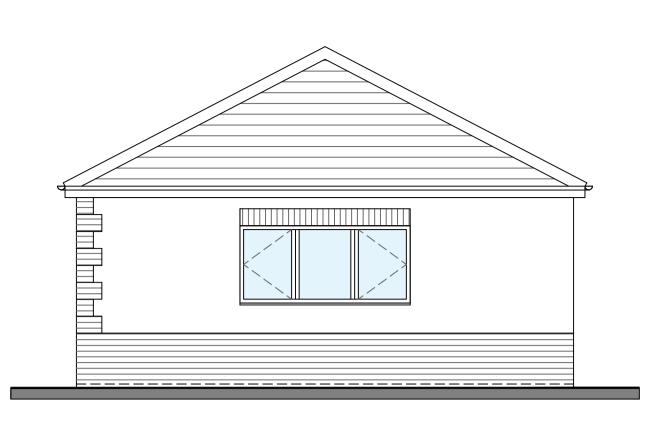

## PROPOSED GARAGE ELEVATIONS & SECTION

1:50 PROPOSED FRONT ELEVATION (To Mains Lane)

1:50 PROPOSED SIDE ELEVATION (To No.75 Mains Lane)

1:50 PROPOSED REAR ELEVATION (To Rear Boundary)

1:50 PROPOSED SIDE ELEVATION (To Greenways Nursery)