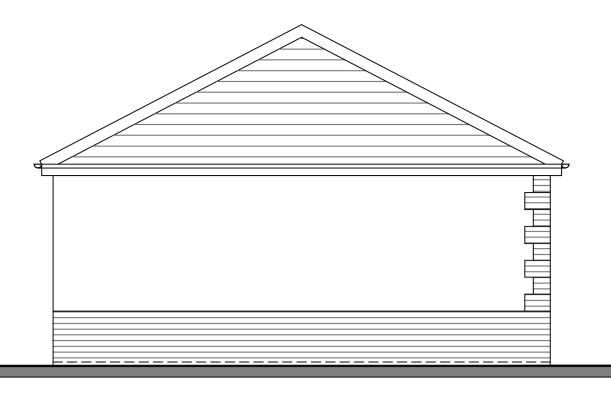

## PROPOSED GARAGE ELEVATIONS & SECTION

1:50 PROPOSED FRONT ELEVATION (To Mains Lane)

1:50 PROPOSED SIDE ELEVATION (To No.75 Mains Lane)

1:50 PROPOSED REAR ELEVATION (To Rear Boundary)

1:50 PROPOSED SIDE ELEVATION (To Greenways Nursery)