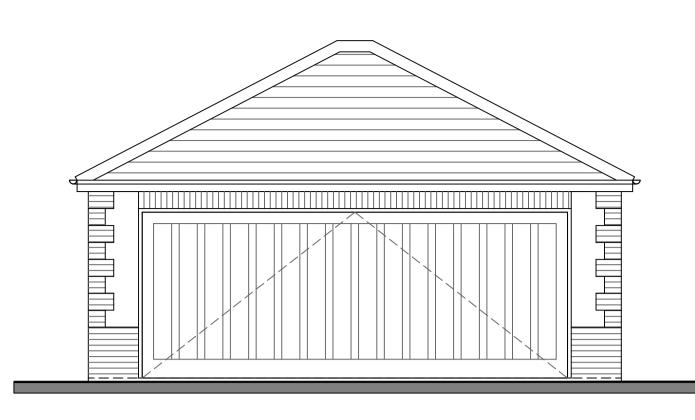

## PROPOSED GARAGE ELEVATIONS & SECTION

1:50 PROPOSED FRONT ELEVATION (To Mains Lane)

1:50 PROPOSED SIDE ELEVATION (To No.75 Mains Lane)

1:50 PROPOSED REAR ELEVATION (To Rear Boundary)

1:50 PROPOSED SIDE ELEVATION (To Greenways Nursery)