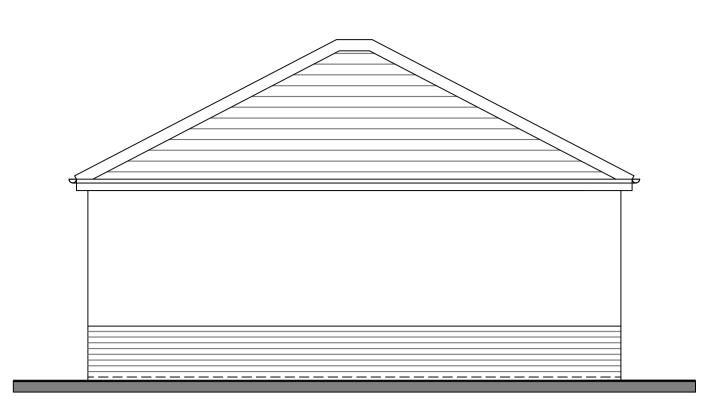

## PROPOSED GARAGE ELEVATIONS & SECTION

1:50 PROPOSED FRONT ELEVATION (To Mains Lane)

1:50 PROPOSED SIDE ELEVATION (To No.75 Mains Lane)

1:50 PROPOSED REAR ELEVATION (To Rear Boundary)

1:50 PROPOSED SIDE ELEVATION (To Greenways Nursery)