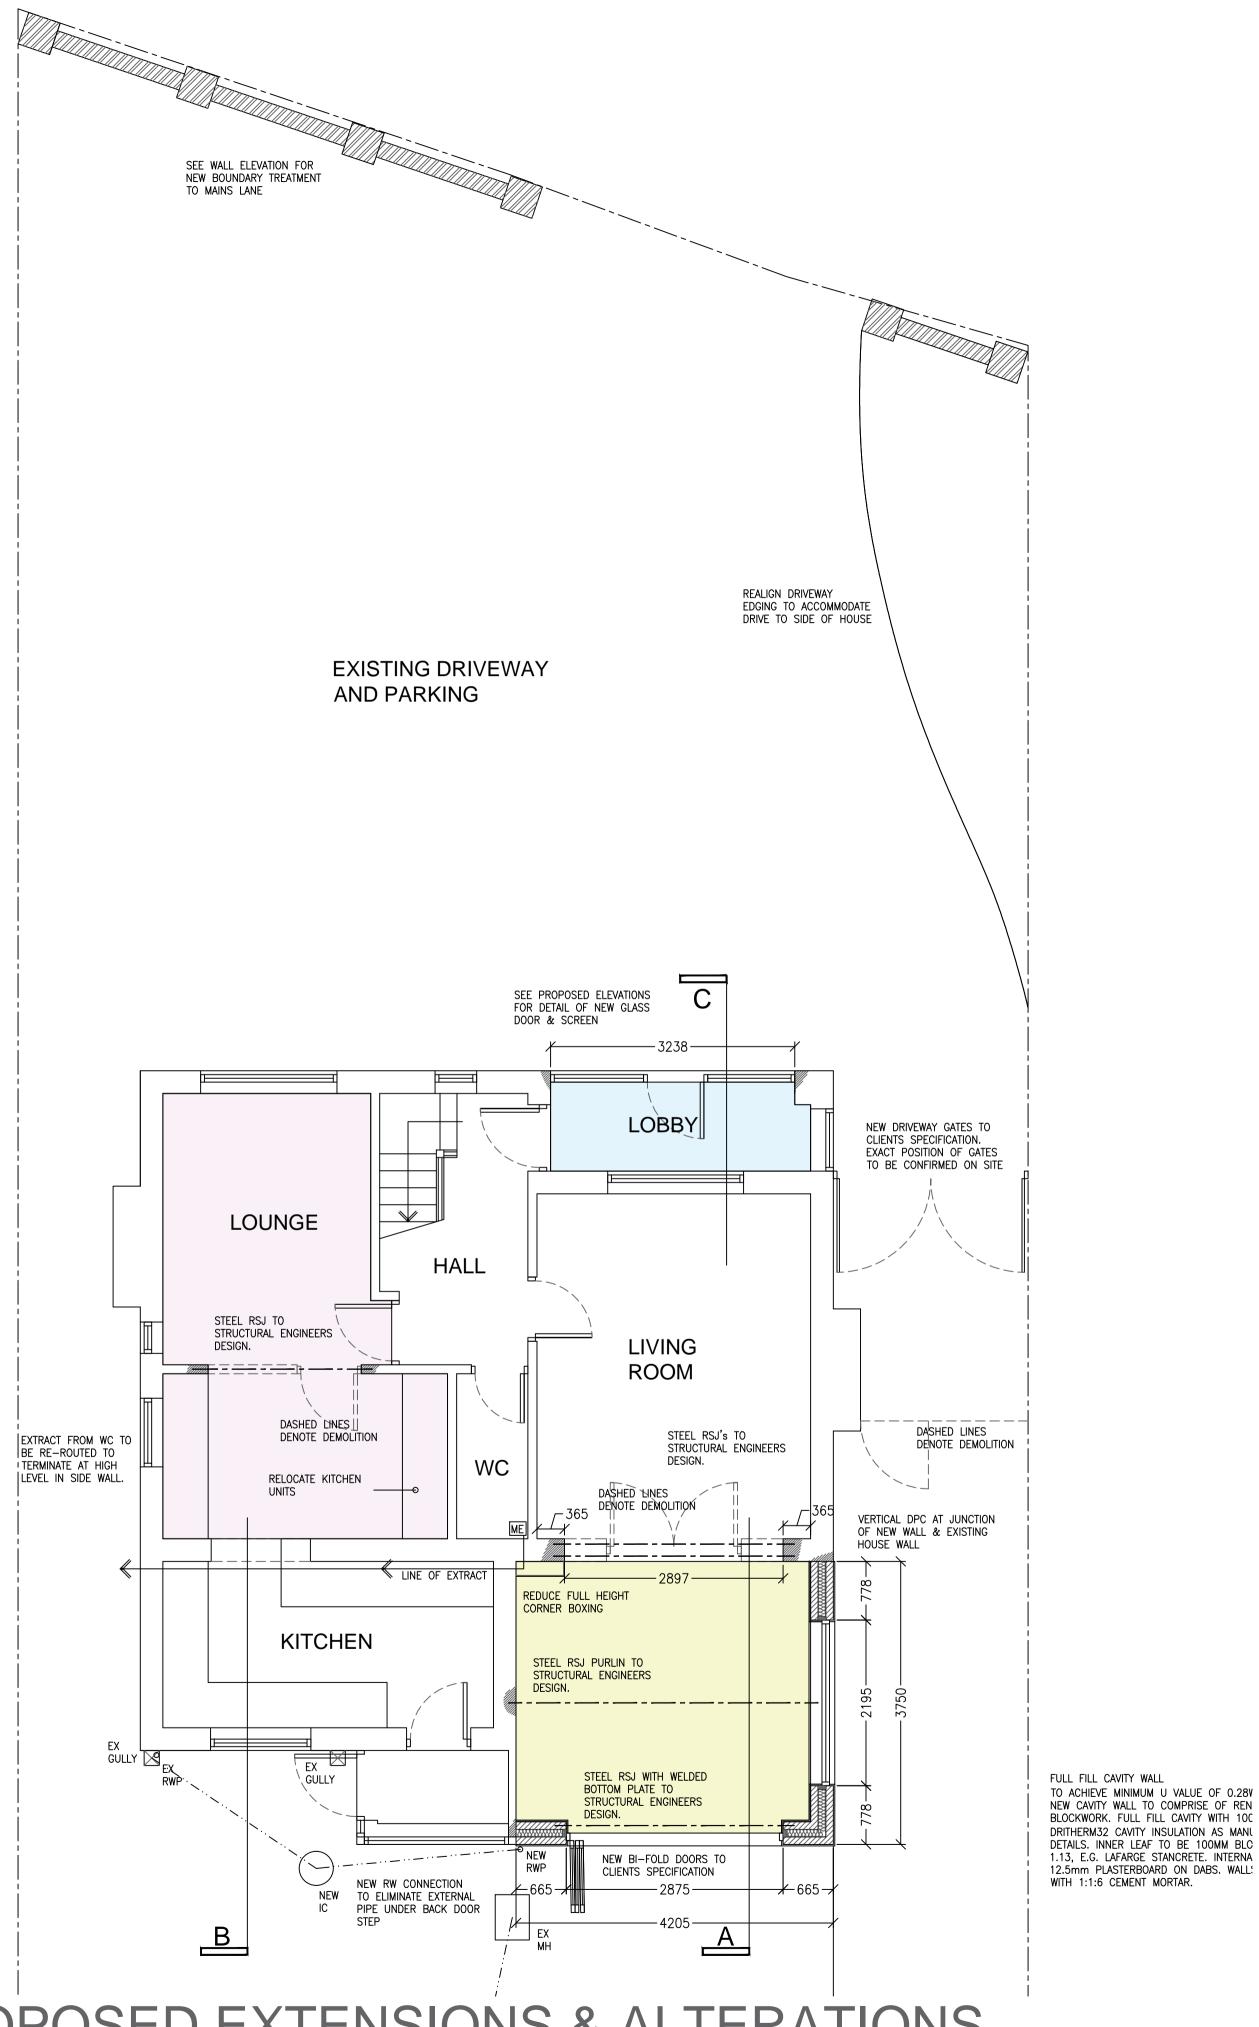

## PROPOSED GROUND FLOOR PLAN

77 MAINS LANE, SINGLETON, FOR MR MARK CHADWICK

REAR NEW DRIVEWAY TO CONNECT FRONT DRIVE TO REAR GARDEN GARAGE EXTERNAL GARAGE WALLS: 102.5mm FACING BRICKWORK PLINTH & CORNER QUOINS/ 100mm + 20mm RENDER, 75mm CLEAR CAVITY, 100mm INNER BLOCKWORK LEAF. INTERNAL FINISH TO BE CONFIRMED BY CLIENT. FACING BRICKWORK 675mm ABOVE DPC/ SLAB LEVEL WITH RENDER AT HIGH LEVEL

## PROPOSED EXTENSIONS & ALTERATIONS 77 MAINS LANE SINGLETON LANCASHIRE

DRAWING TITLE
PROPOSED GROUND FLOOR PLAN

DATE DRAWN SCALE @ A1
NOV 21 LFO 1-50@A1

DRAWING NUMBER REV
558-05

- PRE-TENDER ISSUE CONSTRUCTION ISSUE -