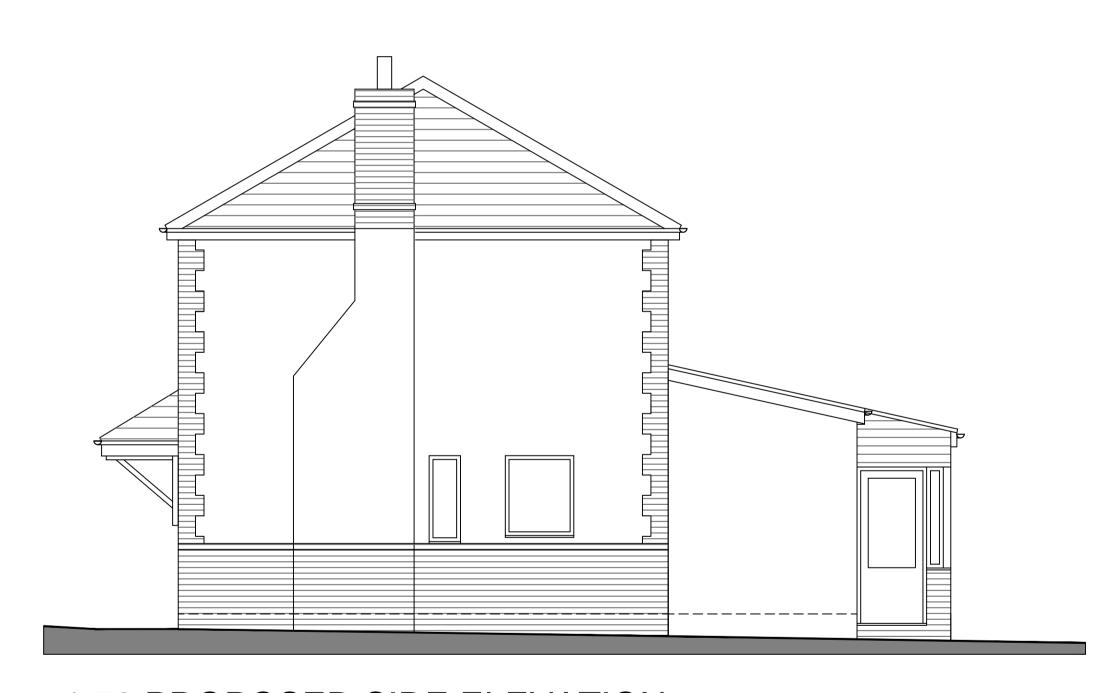

## PROPOSED ELEVATIONS & SITE PLAN

1:50 PROPOSED FRONT ELEVATION

(To Mains Lane)

1:50 PROPOSED REAR ELEVATION

(To Rear Garden)

1:50 PROPOSED SIDE ELEVATION

(To No.75 Mains Lane)

1:50 PROPOSED SIDE ELEVATION

(To Greenways Nursery)

1:500 PROPOSED SITE PLAN

440/ 1296 440/ 1827 440/ 1827 440/ 1827 440/

1:50 PROPOSED FRONT WALL ELEVATION (To Mains Lane)

PROPOSED EXTENSIONS & ALTERATIONS
77 MAINS LANE, SINGLETON, FOR MR MARK CHADWICK