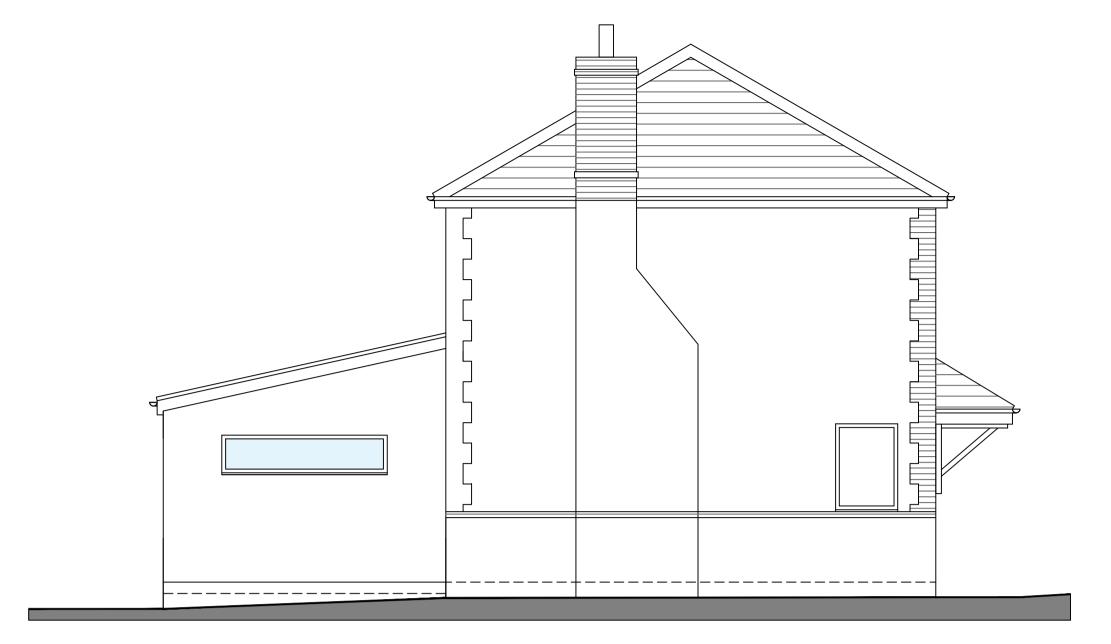

## PROPOSED ELEVATIONS & SITE PLAN

1:50 PROPOSED FRONT ELEVATION

(To Mains Lane)

1:50 PROPOSED REAR ELEVATION

(To Rear Garden)

1:50 PROPOSED SIDE ELEVATION

(To No.75 Mains Lane)

1:50 PROPOSED SIDE ELEVATION

(To Greenways Nursery)

1:500 PROPOSED SITE PLAN

440/ 1296 440/ 1827 440/ 1827 440/ 1827 440/

1:50 PROPOSED FRONT WALL ELEVATION (To Mains Lane)

PROPOSED EXTENSIONS & ALTERATIONS
77 MAINS LANE, SINGLETON, FOR MR MARK CHADWICK