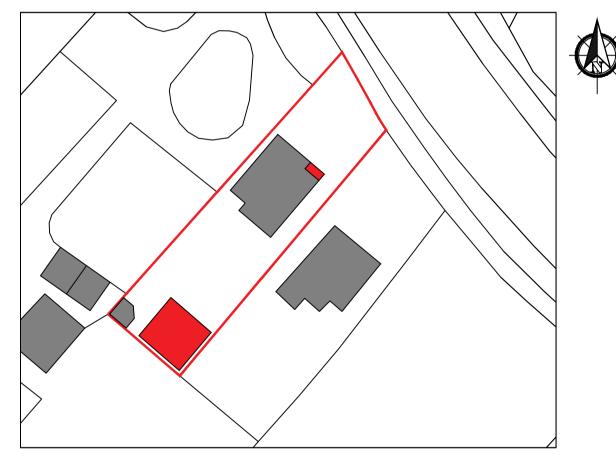

## PROPOSED ELEVATIONS & SITE PLAN

1:50 PROPOSED FRONT ELEVATION

(To Mains Lane)

1:50 PROPOSED REAR ELEVATION

(To Rear Garden)

1:50 PROPOSED SIDE ELEVATION

(To No.75 Mains Lane)

1:50 PROPOSED SIDE ELEVATION

(To Greenways Nursery)

1:500 PROPOSED SITE PLAN

440/ 1296 440/ 1827 440/ 1827 440/ 1827 440/

1:50 PROPOSED FRONT WALL ELEVATION (To Mains Lane)

PROPOSED EXTENSIONS & ALTERATIONS
77 MAINS LANE, SINGLETON, FOR MR MARK CHADWICK