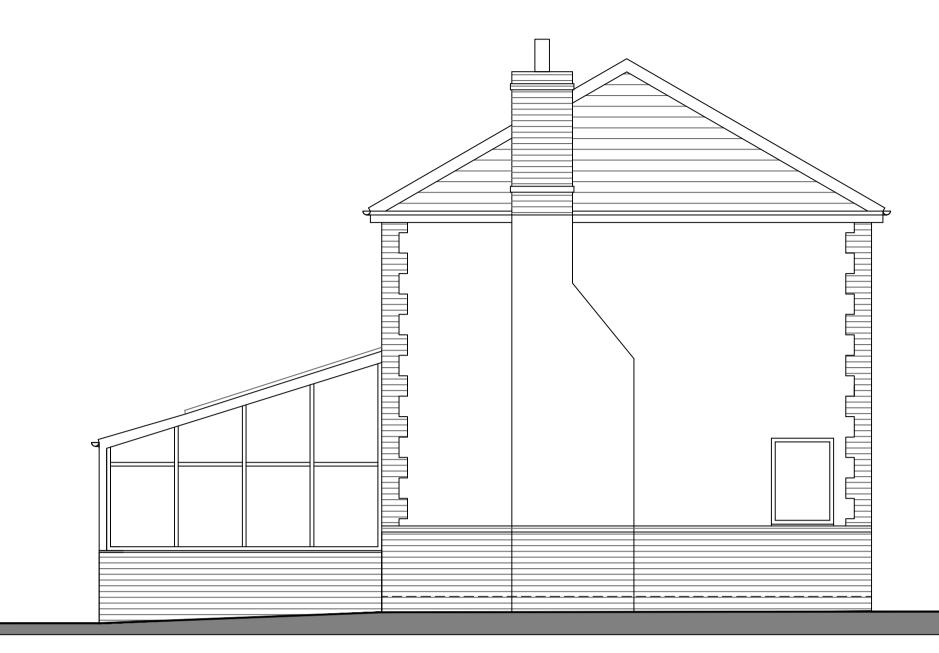

## **PROPOSED EXTENSIONS & ALTERATIONS** 77 MAINS LANE, SINGLETON, FOR MR MARK CHADWICK

1:50 EXISTING SIDE ELEVATION

(To No.75 Mains Lane)