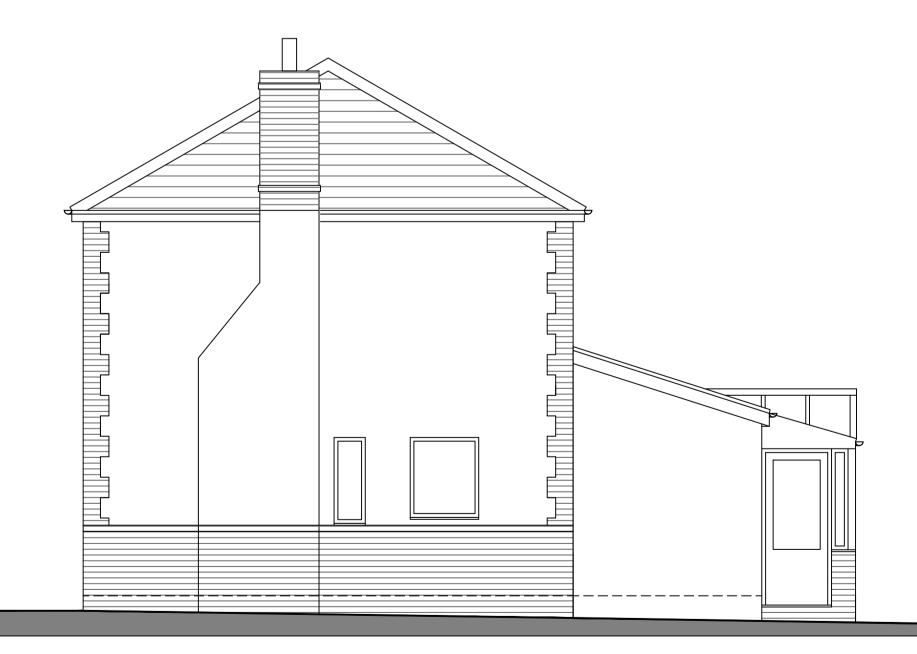

## **EXISTING ELEVATIONS & SITE PLAN**



**1:50 EXISTING FRONT ELEVATION** (To Mains Lane)



1:50 EXISTING REAR ELEVATION

(To Rear Garden)

## **PROPOSED EXTENSIONS & ALTERATIONS** 77 MAINS LANE, SINGLETON, FOR MR MARK CHADWICK



1:50 EXISTING SIDE ELEVATION

(To No.75 Mains Lane)



### 1:50 EXISTING SIDE ELEVATION

(To Greenways Nursery)





#### 1:500 EXISTING SITE PLAN

THIS DRAWING AND ITS CONTENTS ARE AND REMAIN THE COPYRIGHT OF LINDSAY F ORAM CHARTERED ARCHITECT LIMITED. DO NOT SCALE. IF IN DOUBT SEEK CLARIFICATION.

#### Lindsay F Oram BA(Hons), BArch, ARB, RIBA

Chartered Architect FYCreatives 154-158 Church Street Blackpool Lancashire FY1 3PS T: 07479 194983 oramarchitect@gmail.com

CLIENT MARK CHADWICK

# PROJECT PROPOSED EXTENSIONS & ALTERATIONS 77 MAINS LANE SINGLETON LANCASHIRE

DRAWING TITLE EXISTING ELEVATIONS & SITE PLAN date NOV 21 drawn LFO drawing number 558-01

scale @ A 1-50/500@A1

- PRE-TENDER ISSUE

- TENDER ISSUE

AS-BUILT DRAWINGS -

CONSTRUCTION ISSUE -