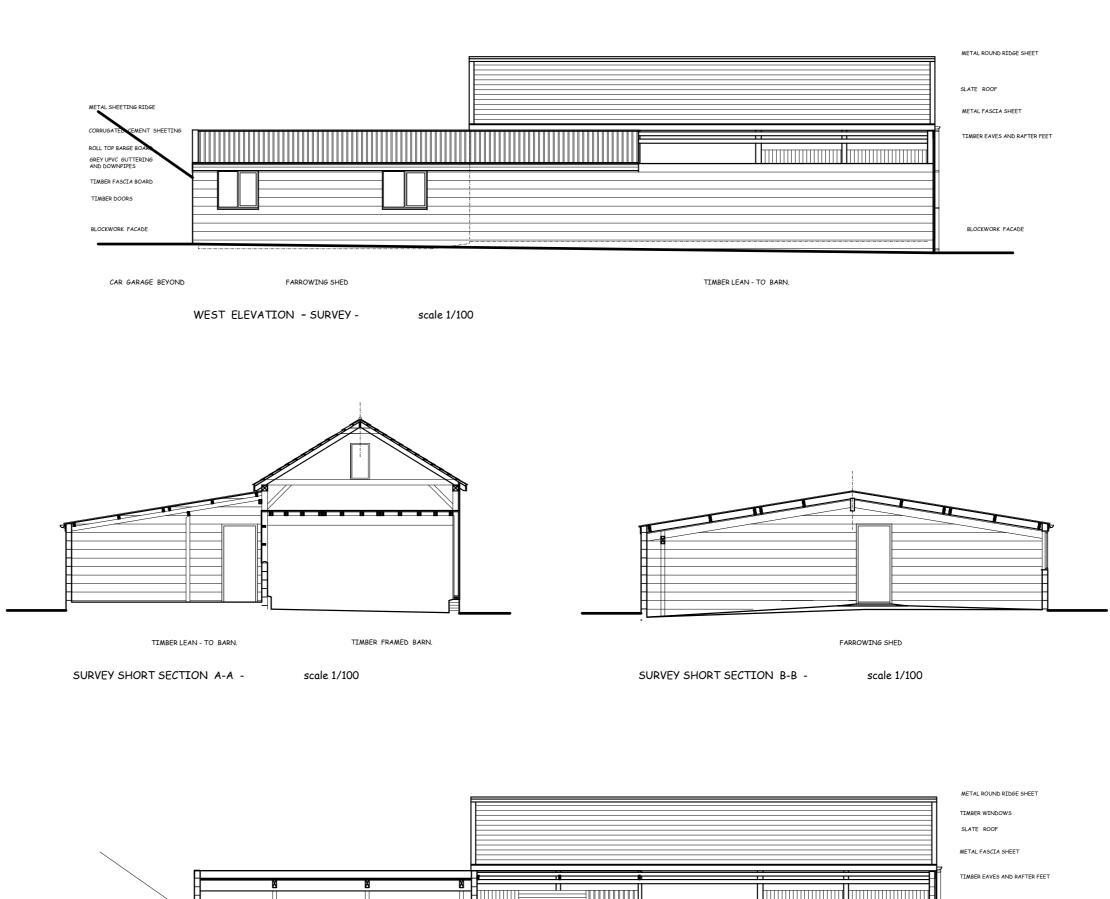

CAR GARAGE IN FOREGROUND

EAST ELEVATION - SURVEY - scale 1/100

METAL SHEETING RIDGE

CORRUGATED CEMENT SHEETIN
ROLL TOP BABGE BOARD
GREY UNV. GUTTERING
AND DOWNEIPES

TIMBER FASCIA BOARD

TIMBER FASCIA BOARD

TIMBER FASCIA BOARD

STEEL FRAMED BARN
CAR GARAGE IN FOREGROUND
FARROWING SHED

VEY - scale 1/100

A DEC 21 PLANNING APPLICATION

Hollins

No. Date Revisions

Revisions

Architects, Surveyors & Planning Consultants

4A Market Hill Framlingham Suffolk IP13 9BA

Drawn by

Drawing number

JR

21213 102 rev A

This drawing is copyright. This drawing must not be scaled Before commencing any work the contractor must set out and check all dimensions.

SURVEY LONG SECTION C-C -