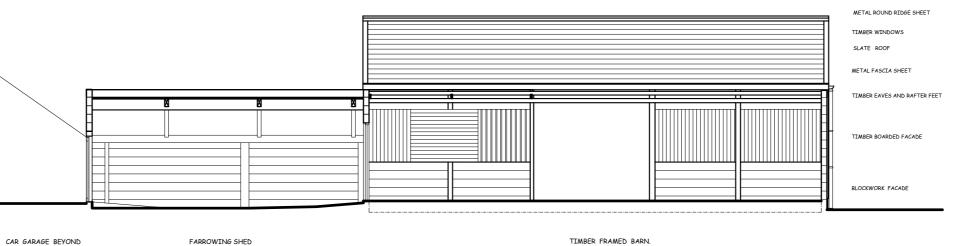

CAR GARAGE IN FOREGROUND

EAST ELEVATION - SURVEY - scale 1/100

METAL SHEETING RIDGE

CORRUGATED CEMENT SHEETIN
ROLL TOP BABGE BOARD
GREY UNV. GUTTERING
AND DOWNEIPES

TIMBER FASCIA BOARD

TIMBER FASCIA BOARD

TIMBER FASCIA BOARD

STEEL FRAMED BARN
CAR GARAGE IN FOREGROUND
FARROWING SHED

VEY - scale 1/100

A DEC 21 PLANNING APPLICATION

Hollins

No. Date Revisions

Revisions

Architects, Surveyors & Planning Consultants

4A Market Hill Framlingham Suffolk IP13 9BA