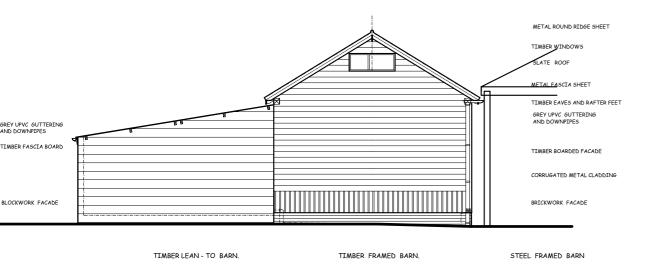

scale 1/100

SOUTH ELEVATION - SURVEY -

SLATE ROOF

METAL FASCITA SHEET

TIMBER BOARDED FACADE

TIMBER FAAMED BARN.

STEEL FRAMED BARN (SHOWN DOTTED)

FARROWING SHEED

STEEL FRAMED BARN
CAR GARAGE IN FOREGROUND
FARROWING SHED

VEY - scale 1/100

A DEC 21 PLANNING APPLICATION

Hollins

No. Date Revisions

Revisions

Architects, Surveyors & Planning Consultants

4A Market Hill Framlingham Suffolk IP13 9BA