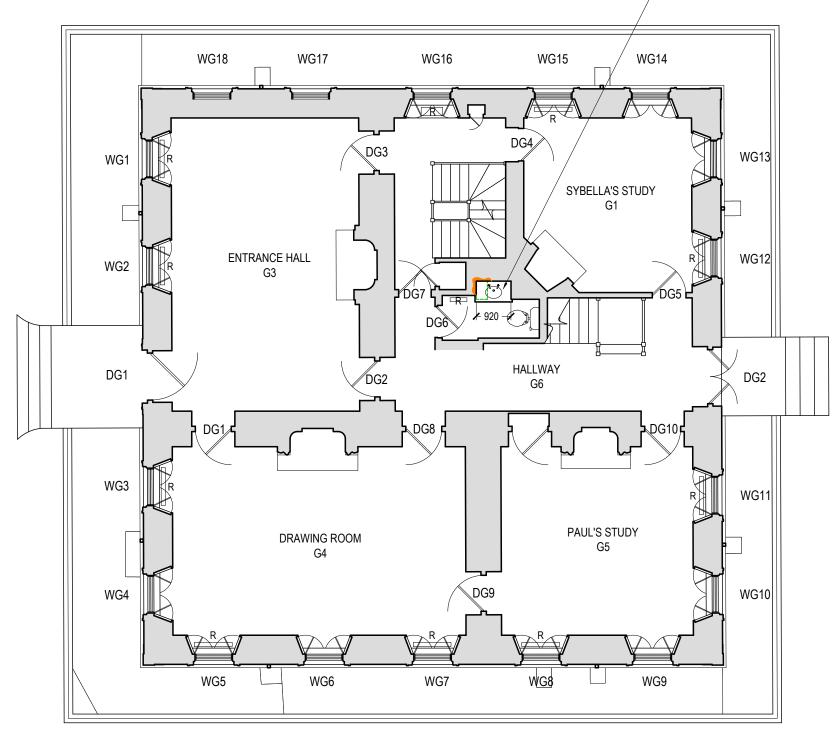

EXISTING OPENING HEIGHT RAISED. UNDERMOUNT BASIN INSTALLED IN NEW TOP WITH CUPB'D BELOW.

Ν

GROUND FL: PROPOSED RADIATOR POSITIONS SHOWN.

Scale in meters 1:100

| R= RADIATOR                                                                                                     |
|-----------------------------------------------------------------------------------------------------------------|
| EXISTING                                                                                                        |
| NEW / MODIFIED                                                                                                  |
| ┌──────<br>│                                                                                                    |
|                                                                                                                 |
|                                                                                                                 |
| REV DATE DETAILS                                                                                                |
| Mr & Mrs P Zisman                                                                                               |
| PROJECT<br>Stedcombe House<br>Axmouth<br>Devon<br>EX12 4BJ                                                      |
| Ground Floor Plan<br>Proposed                                                                                   |
| SCALE PAPER A3                                                                                                  |
| DATE 08.12.21                                                                                                   |
| DRAWING STATUS<br>Planning                                                                                      |
| PROJECT REF DRAWING NO REV 1233 015 P0                                                                          |
| DRAWING BY.                                                                                                     |
|                                                                                                                 |
| STUART<br>MARTIN                                                                                                |
| LEWCOMBE WOODS FARMHOUSE<br>EVERSHOT + DORSET + DT2 0PH<br>TEL:01935 83543<br>stuart@stuartmartinarchitects.com |
|                                                                                                                 |
| www.stuartmartinarchitects.com<br>architects                                                                    |
| © - All rights reserved. Copyright Stuart Martin 2021                                                           |