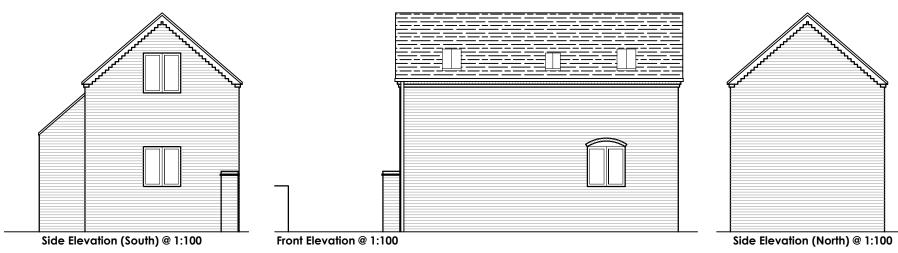

Existing and proposed floor plans & elevations:
No changes proposed

Rev A:-/MJB/08.11.21/Location & site plan updated

Copyright of this drawing is retained by Masefields Marchant Brabbs Limited, not to be reproduced or copied without written consent.

| PROJECT: Change of Use: Annexe to Independent Dwelling | П |
|--------------------------------------------------------|---|
| The Barn                                               |   |
| Shrewley                                               |   |
|                                                        |   |
| TITLE:<br>Planning                                     |   |