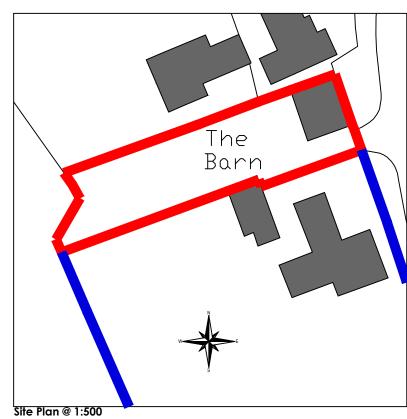

| PROJECT: Change of Use: Annexe to Independent Dwelling | П |
|--------------------------------------------------------|---|
| The Barn                                               |   |
| Shrewley                                               |   |
|                                                        |   |
| TITLE:<br>Planning                                     |   |