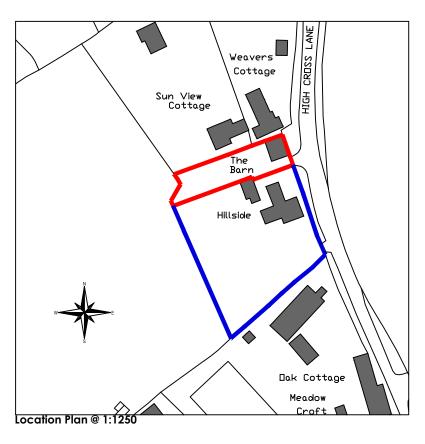

| PROJECT: Change of Use: Annexe to Independent Dwelling | П |
|--------------------------------------------------------|---|
| The Barn                                               |   |
| Shrewley                                               |   |
|                                                        |   |
| TITLE:<br>Planning                                     |   |