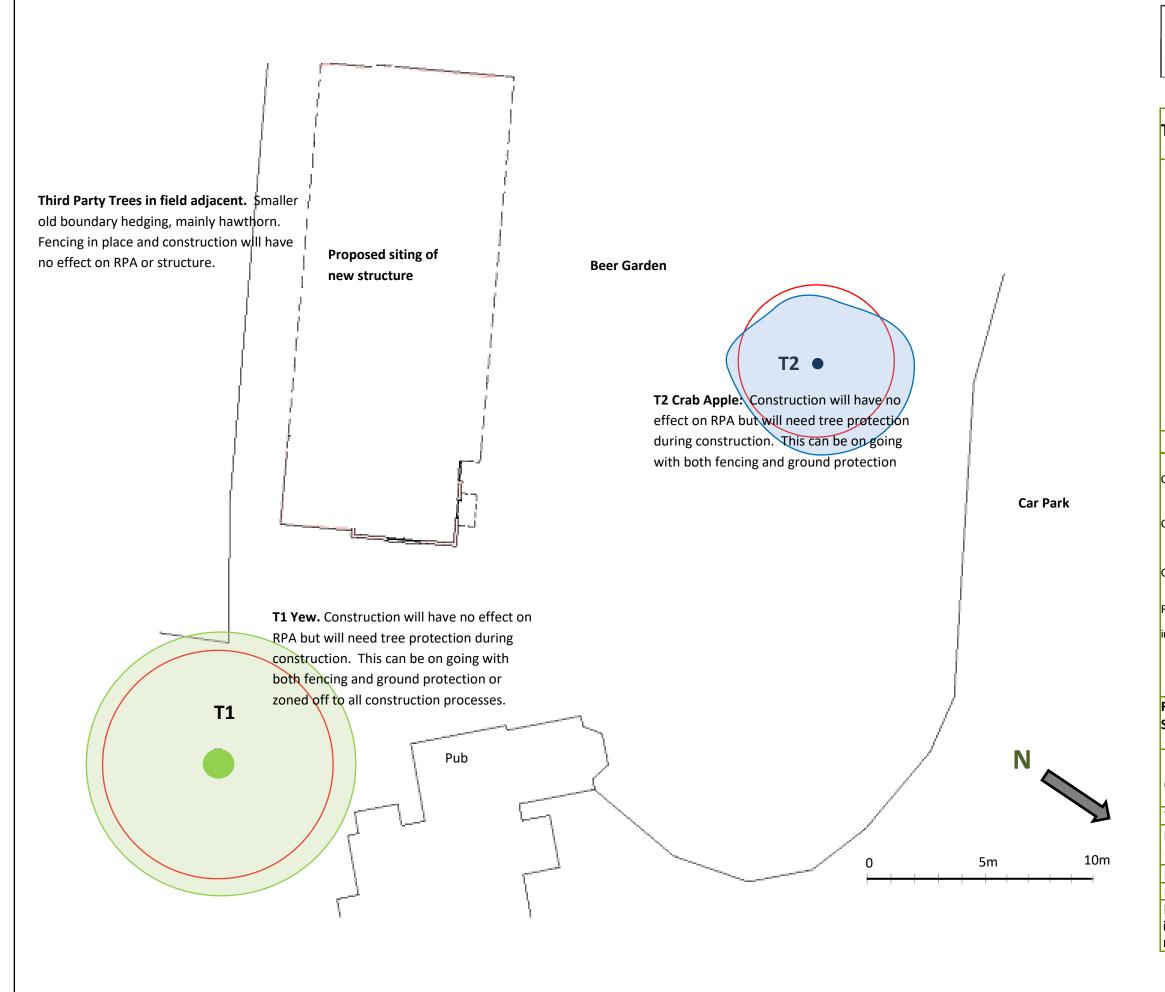

| A TREE SURGERY CONTRACTORS                                                                                                                                                                                                                                                                                                               |
|------------------------------------------------------------------------------------------------------------------------------------------------------------------------------------------------------------------------------------------------------------------------------------------------------------------------------------------|
| ree Constraints Plan 01                                                                                                                                                                                                                                                                                                                  |
| Surveyed trees have been assigned a category in<br>accordance with Table 1 of BS 5837:2012 'Trees in<br>Relation to Design, Demolition and Construction'. The<br>category is indicated on plans by the colour of the<br>Root Protection Area (RPA). The RPA delineates the<br>minimum rooting area required to enable tree<br>retention. |
| The categories are as follows:<br>• Category 'A' - Tree of high quality and/or value -<br>Green RPA<br>• Category 'B' - Tree of moderate quality and/or value -                                                                                                                                                                          |
| Blue RPA                                                                                                                                                                                                                                                                                                                                 |
| <ul> <li>Category 'C' - Tree of low quality and/or value - Grey<br/>RPA</li> </ul>                                                                                                                                                                                                                                                       |
| <ul> <li>Category 'U' - Tree of significantly reduced potential -<br/>no RPA unless in third party ownership, then Grey<br/>RPA.</li> </ul>                                                                                                                                                                                              |
| KEY:                                                                                                                                                                                                                                                                                                                                     |
| ategory 'A' RPA:                                                                                                                                                                                                                                                                                                                         |
| Category 'B' RPA:                                                                                                                                                                                                                                                                                                                        |
| Category 'C' RPA:                                                                                                                                                                                                                                                                                                                        |
| PA: All ground protection and fencing must be                                                                                                                                                                                                                                                                                            |
| a place to protect this are.                                                                                                                                                                                                                                                                                                             |
|                                                                                                                                                                                                                                                                                                                                          |
| rom Drawing:<br>cale: As plan. A3 Drawing                                                                                                                                                                                                                                                                                                |
| Project / Client: <b>AA TCP 01</b> Clifden Arms<br>Clifden Road, Worminghall, Aylesbury HP18 9JR                                                                                                                                                                                                                                         |
| Fitle: Tree Constraints Plan         Based on:       a b design Ltd Architectural services.                                                                                                                                                                                                                                              |
| Drawing Number: 020/033/01                                                                                                                                                                                                                                                                                                               |
| Drawn: R. Peace Date: 07/01/22                                                                                                                                                                                                                                                                                                           |
| Drawing No: AA TCP 001<br>Note: The original of this drawing was produced<br>n colour - a monochrome copy should not be<br>elied upon. Do not scale from this drawing.                                                                                                                                                                   |
|                                                                                                                                                                                                                                                                                                                                          |