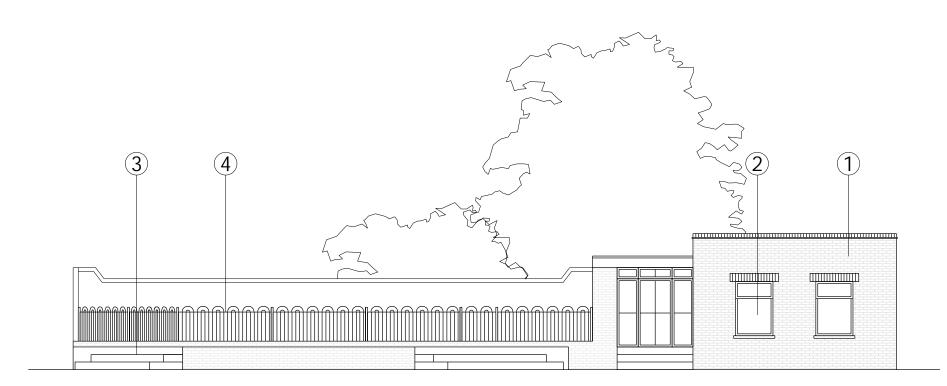

## KEY:

- 1. EXISTING LONDON YELLOW STOCK BRICK
- 2. EXISTING TIMBER WINDOWS & DOORS
- 3. EXISTING STONE PAVING & STEPS 4. EXISTING METAL RAILING

This drawing is protected under Copyright and at no time should any portion of this drawing be reproduced or copied without the permission of the Architect. (Design Copyright Act 1988)