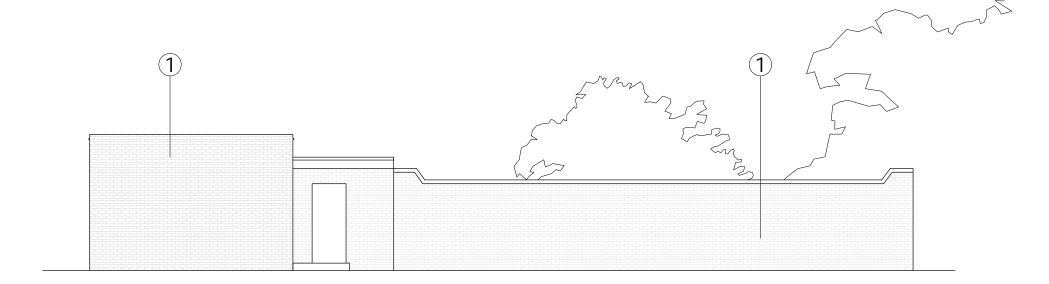

## **EXISTING NORTHERN ELEVATION**

## **EXISTING SOUTHERN ELEVATION**

| 1:100 | 0 |  |  | 5m |   |  | 10m |   |    |  |
|-------|---|--|--|----|---|--|-----|---|----|--|
|       |   |  |  |    |   |  |     |   |    |  |
|       |   |  |  |    | 1 |  |     | 1 | i. |  |
|       |   |  |  |    |   |  |     |   |    |  |

## KEY:

- 1. EXISTING LONDON YELLOW STOCK BRICK
- 2. EXISTING TIMBER WINDOWS & DOORS
- 3. EXISTING STONE PAVING & STEPS 4. EXISTING METAL RAILING

This drawing is protected under Copyright and at no time should any portion of this drawing be reproduced or copied without the permission of the Architect. (Design Copyright Act 1988)