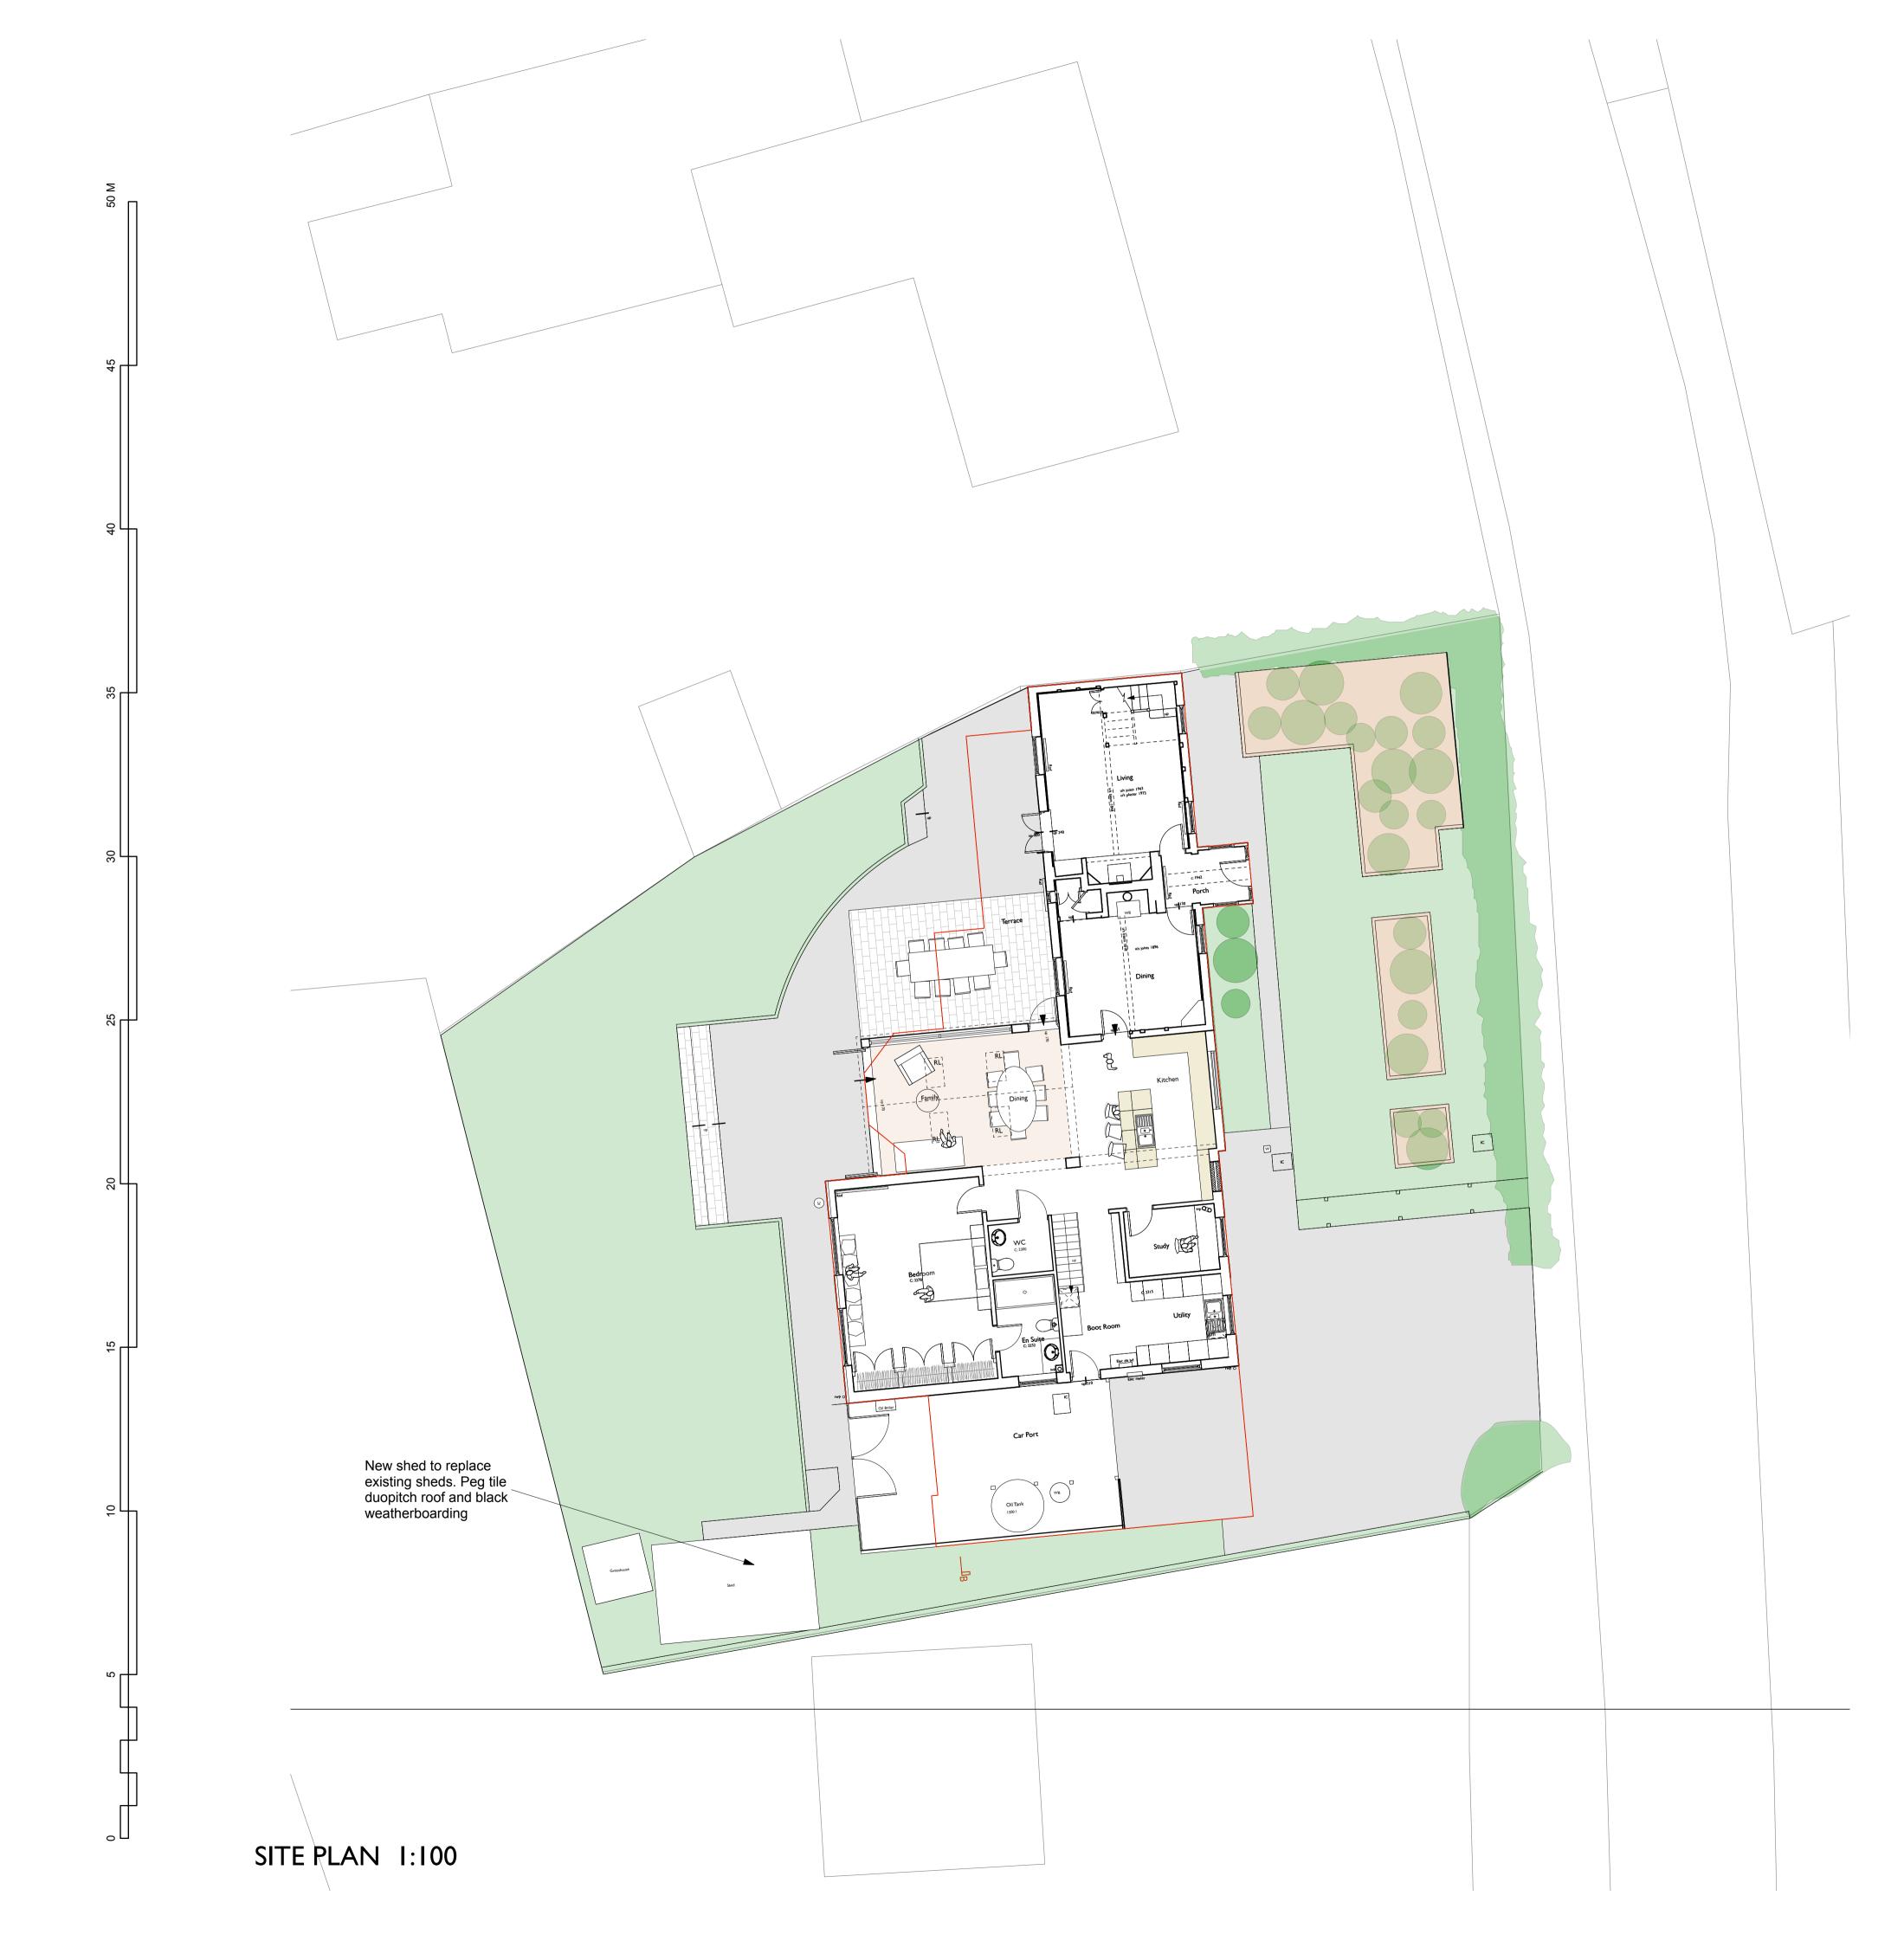

SITE BLOCK PLAN 1:500

| Н | 11.12.18 | Plans updated following client email                                                                                                                                            |
|---|----------|---------------------------------------------------------------------------------------------------------------------------------------------------------------------------------|
| G | 20.11.18 | Plans updated following conservation meeting<br>Dormers reduced in size and lowered, rear<br>windows reduced in size, rear extension<br>shortened 500mm, overhangs to extension |
| F | 2.10.18  | reduced                                                                                                                                                                         |
| E | 19.07.17 | Plans updated following correspondence                                                                                                                                          |
| D | 16.06.17 | Plans updated following correspondence                                                                                                                                          |
| С | 7.06.17  | Plans updated following correspondence and meeting                                                                                                                              |
| В | 7.05.17  | Plans updated following correspondence                                                                                                                                          |
| Α | 17.04.17 | Plans updated following correspondence                                                                                                                                          |