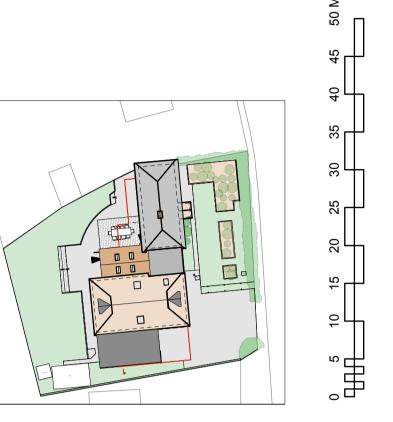

SITE BLOCK PLAN 1:500

| Н | 11.12.18 | Plans updated following client email                                                                                                                                            |
|---|----------|---------------------------------------------------------------------------------------------------------------------------------------------------------------------------------|
| G | 20.11.18 | Plans updated following conservation meeting<br>Dormers reduced in size and lowered, rear<br>windows reduced in size, rear extension<br>shortened 500mm, overhangs to extension |
| F | 2.10.18  | reduced                                                                                                                                                                         |
| E | 19.07.17 | Plans updated following correspondence                                                                                                                                          |
| D | 16.06.17 | Plans updated following correspondence                                                                                                                                          |
| С | 7.06.17  | Plans updated following correspondence and meeting                                                                                                                              |
| В | 7.05.17  | Plans updated following correspondence                                                                                                                                          |
| Α | 17.04.17 | Plans updated following correspondence                                                                                                                                          |