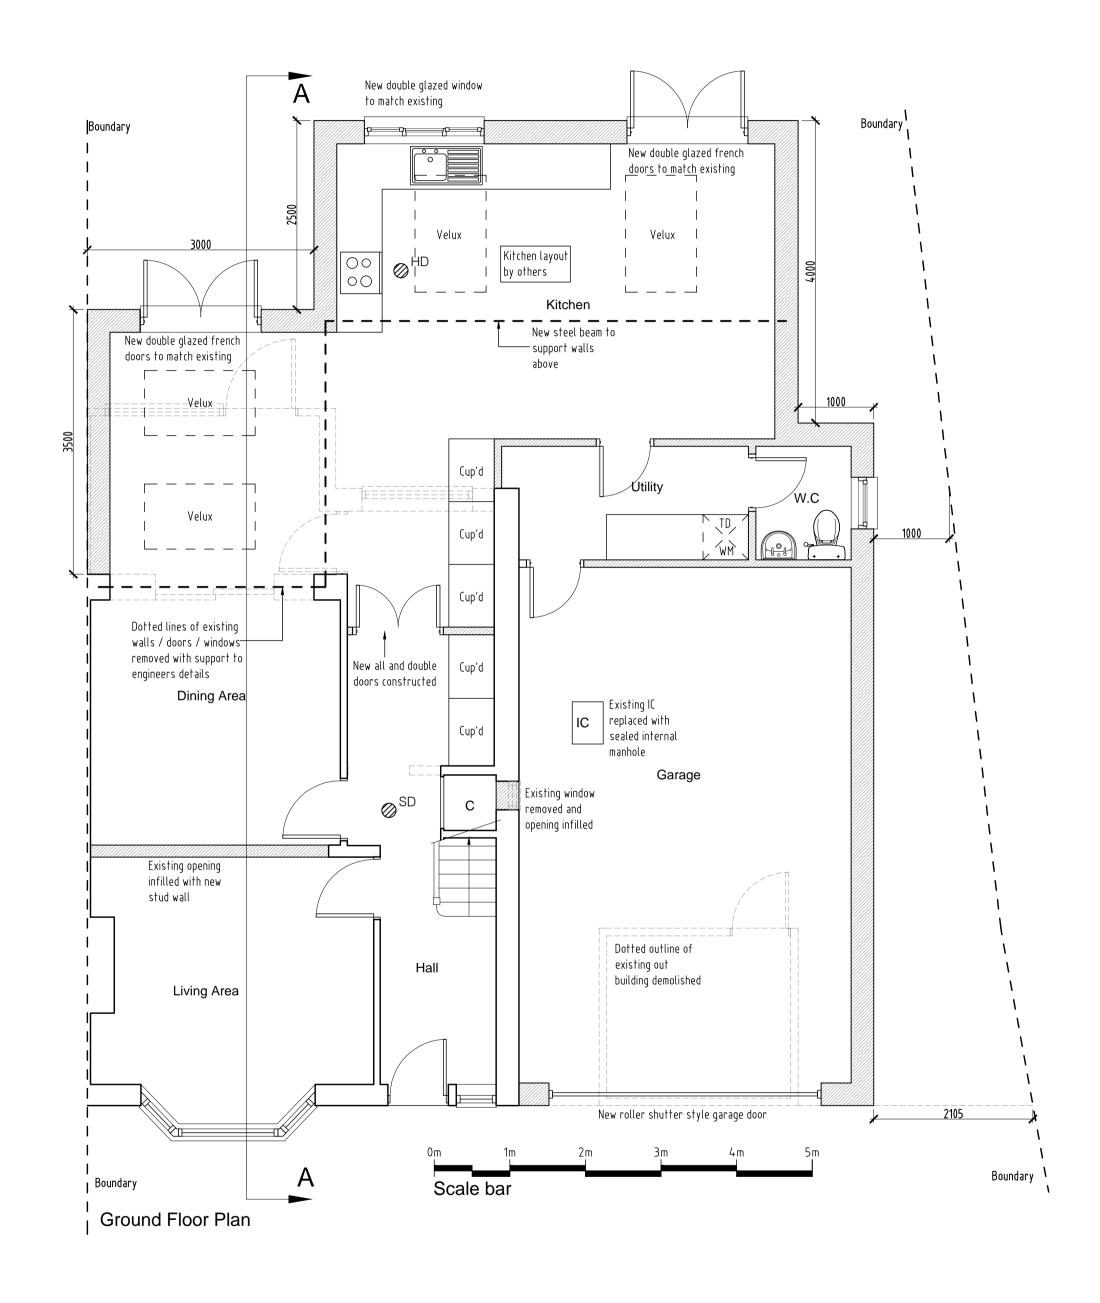

ALL DIMENSIONS TO BE VERIFIED BY THE CONTRACTOR ON SITE

## Note:-

- All dimensions where indicated are approximate and are for guidance purposes only. Actual dimensions should be checked on site.
- For proposed elevations see drawing 2021/214 - 005.
- For proposed section see drawing 2021/214 - 006.
- Contractor to assume design responsibility under CDM2015.
- Note, all structural information noted should be checked against detailed structural engineers information / calculation sheets.

Client Gypsy Road Ltd

Project 100 Gypsy Road, Welling, Kent. DA16 1JE

Title Proposed Floor Plans

Checked N/A N/A Project No: Drawing No. Revision 2021/214