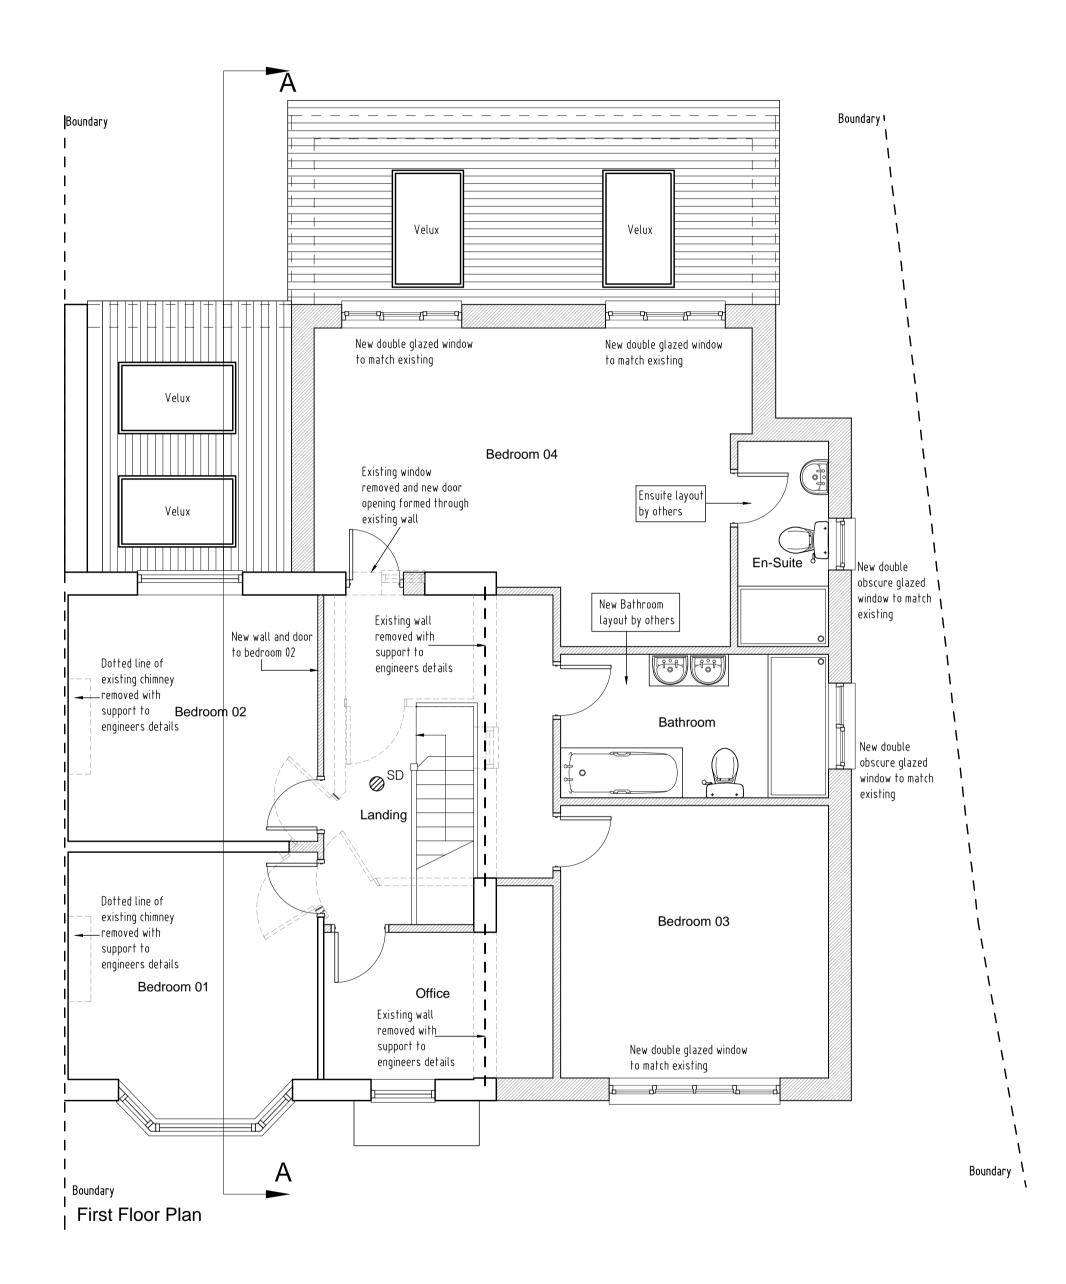

ALL DIMENSIONS TO BE VERIFIED BY THE CONTRACTOR ON SITE

## Note:-

- All dimensions where indicated are approximate and are for guidance purposes only. Actual dimensions should be checked on site.
- For proposed elevations see drawing 2021/214 - 005.
- For proposed section see drawing 2021/214 - 006.
- Contractor to assume design responsibility under CDM2015.
- Note, all structural information noted should be checked against detailed structural engineers information / calculation sheets.

Client Gypsy Road Ltd

Project 100 Gypsy Road, Welling, Kent. DA16 1JE

Title Proposed Floor Plans

Checked N/A N/A Project No: Drawing No. Revision 2021/214