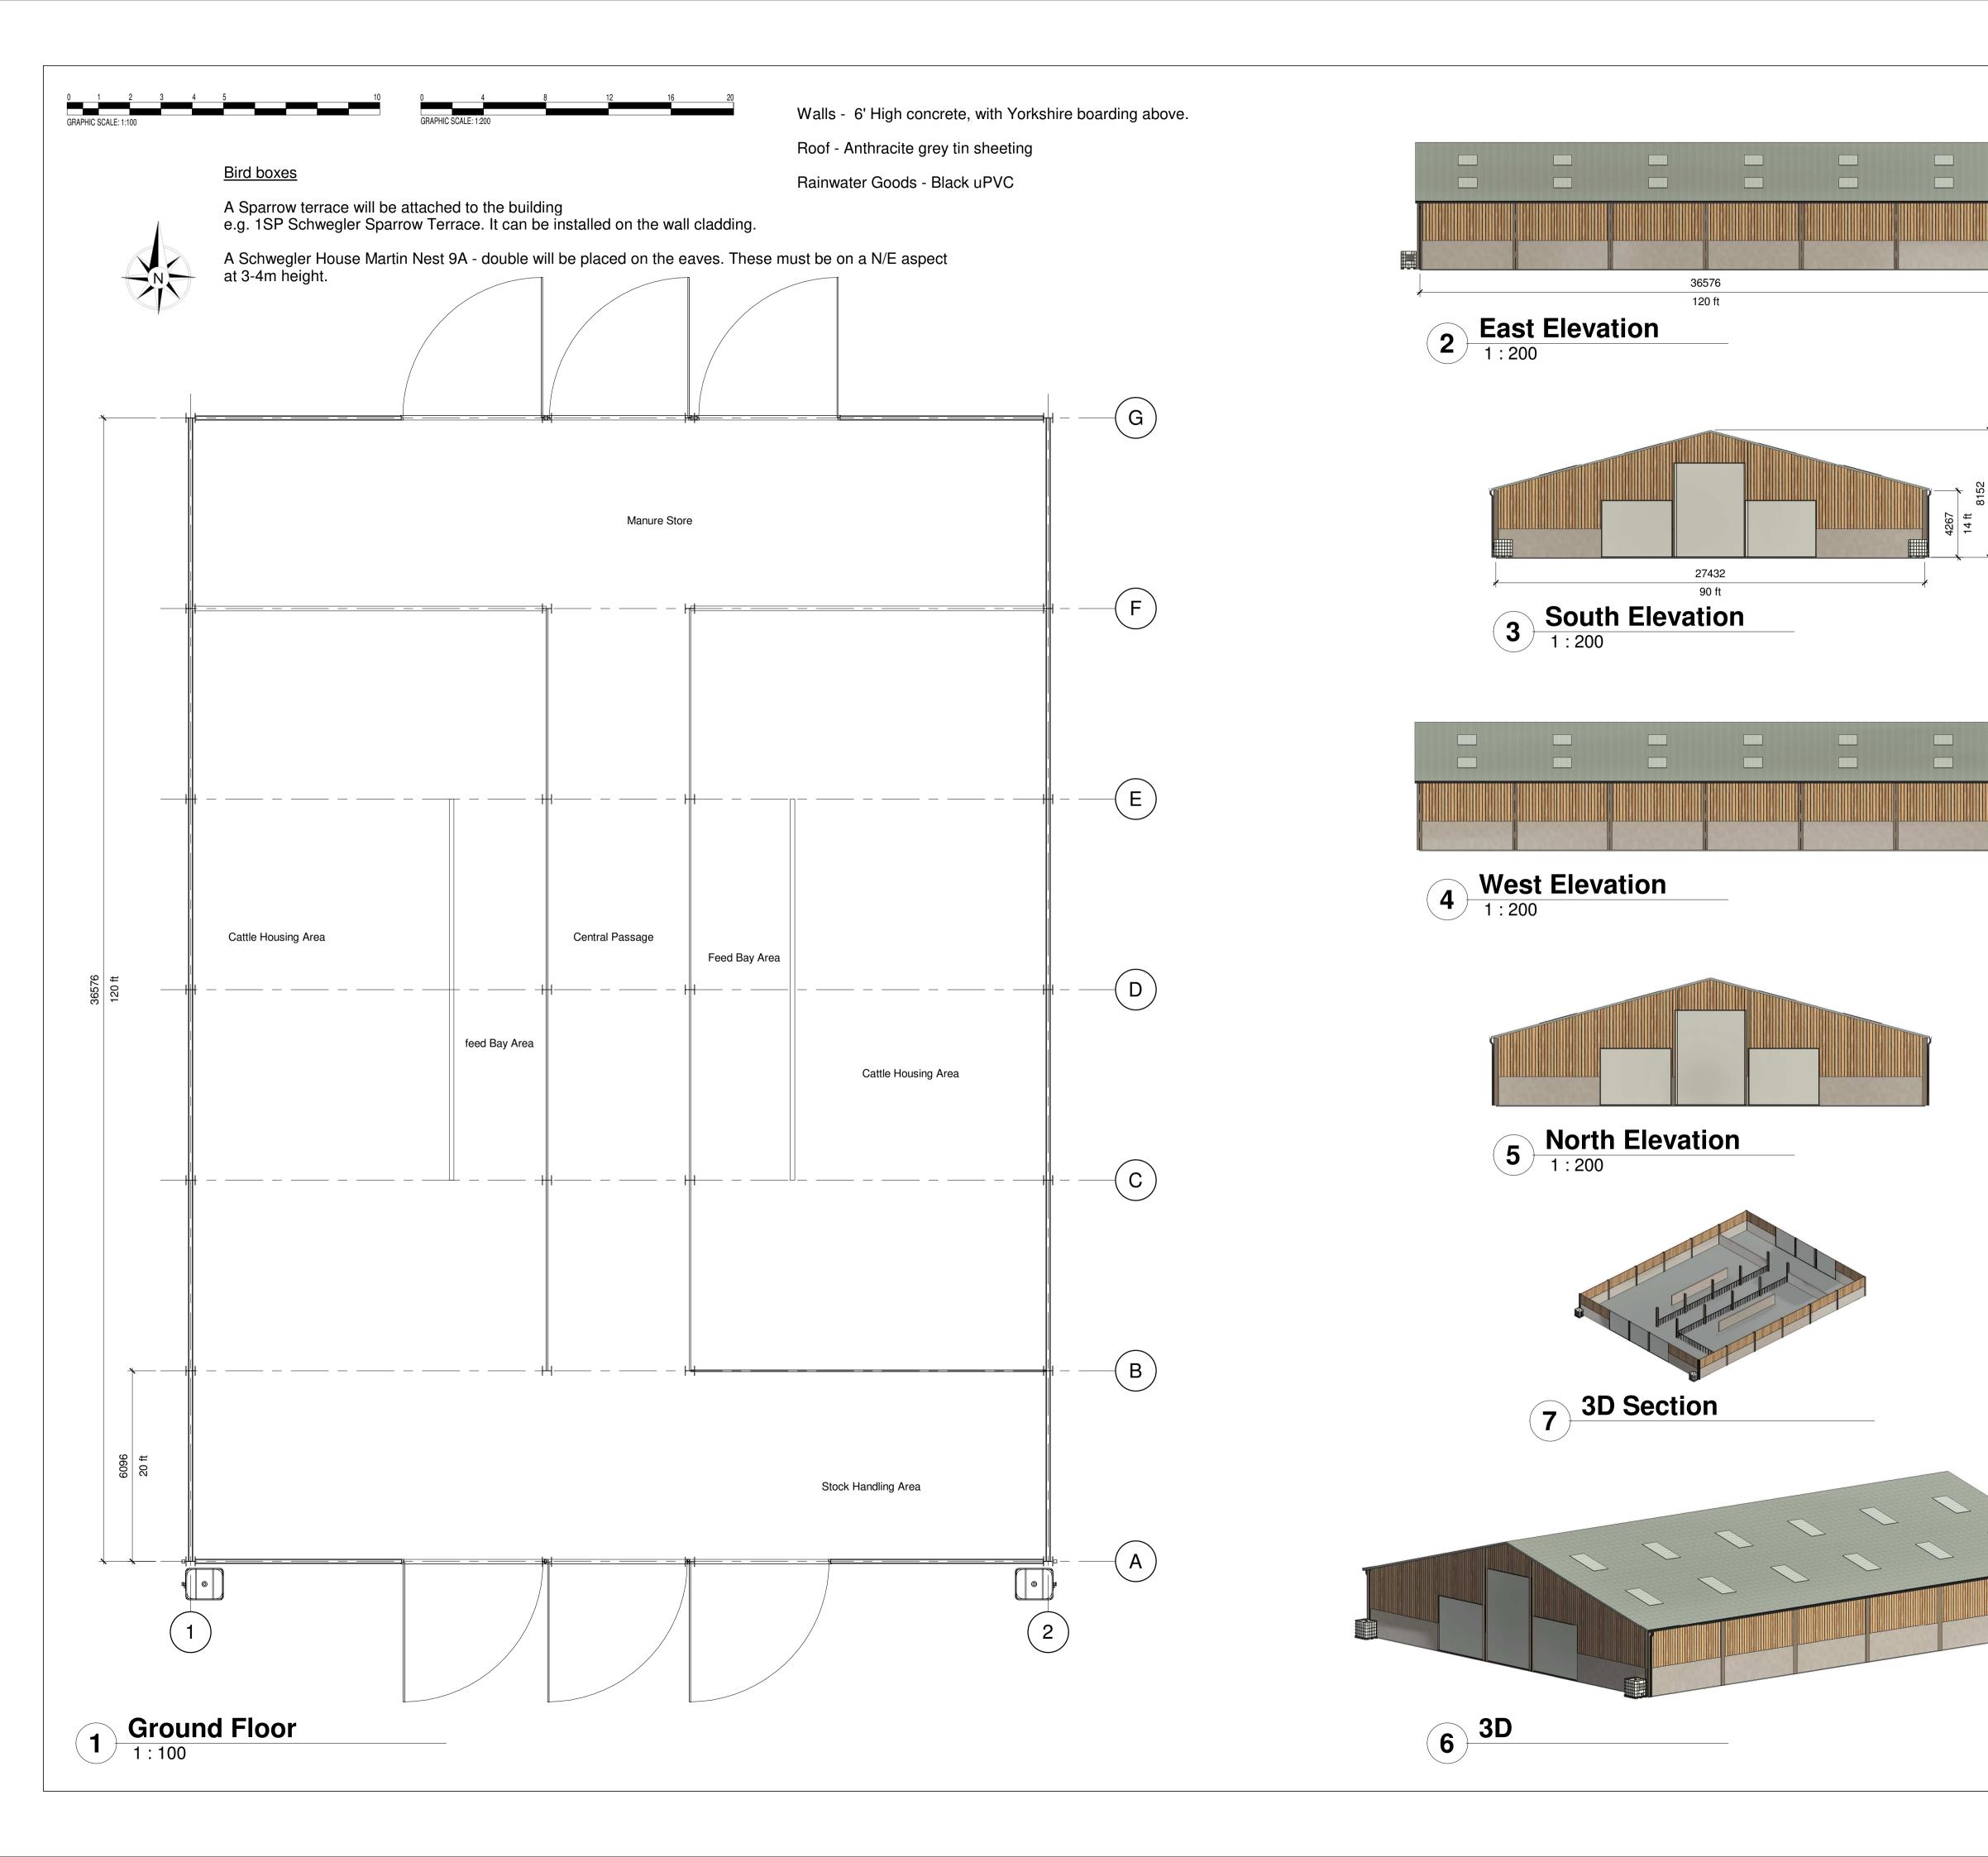

54 High Street, Kington, Herefordshire, HR5 3BJ

PROJECT

Proposed Agricultural Building, Upper Stedment Farm, Ratlinghope, Shropshire, SY5 0SL

TITLE

Proposed Plans, Elevations and 3D

CLIENT

P & A Unwin & Son