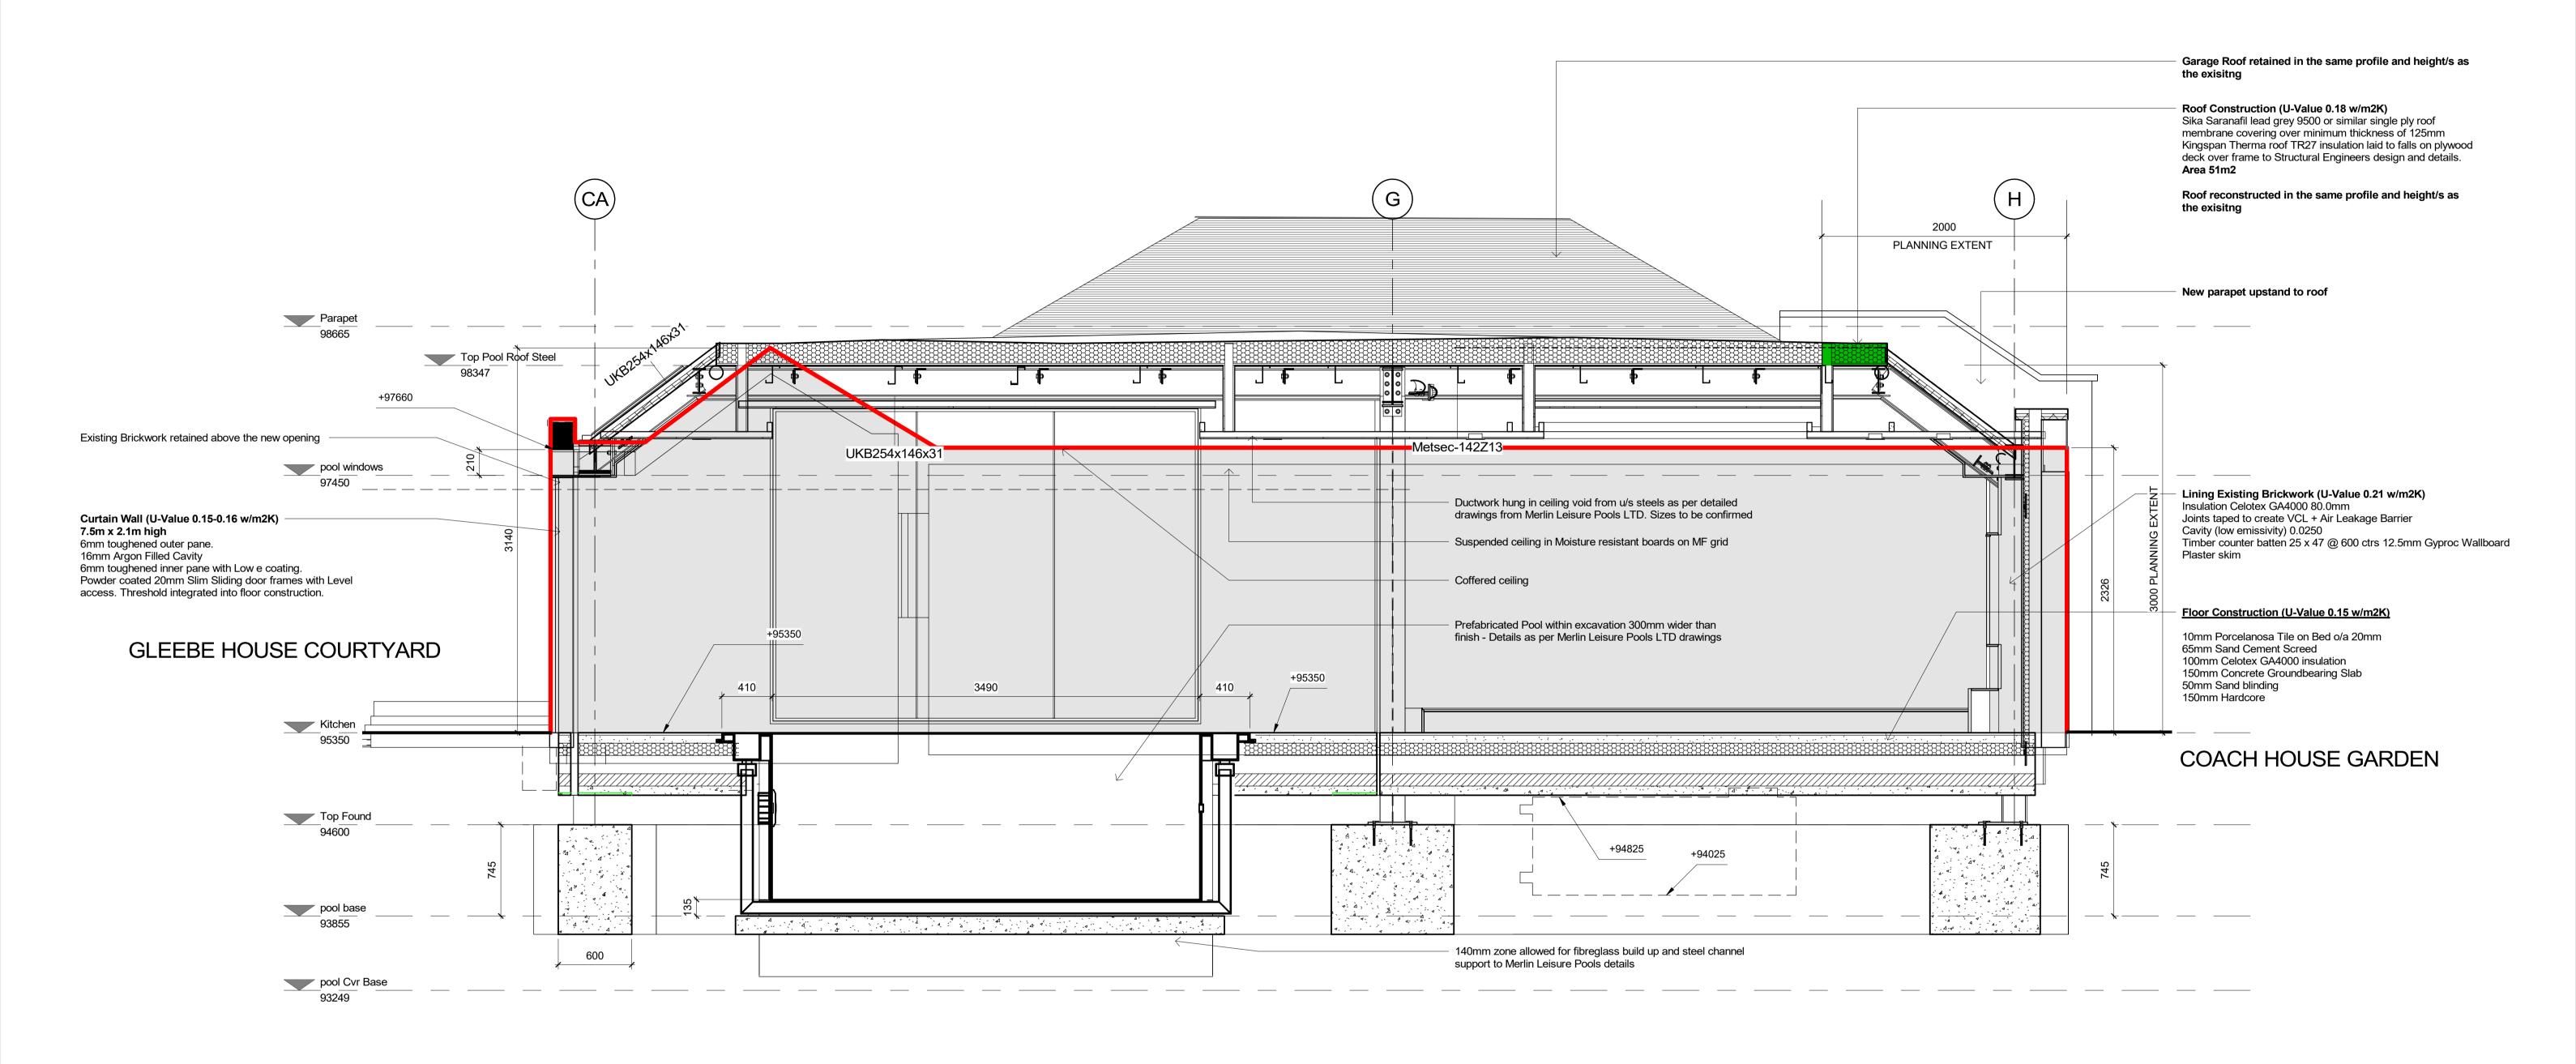

## **Short Pool Section with Previous Overlay**

1:25

| Rev Detail of Change                             |                                                                             | Alt.                             | Date/Check |
|--------------------------------------------------|-----------------------------------------------------------------------------|----------------------------------|------------|
| CLIENT NAME Mr & Mrs Brangwin                    |                                                                             | 1:25                             | A1         |
|                                                  |                                                                             | NC                               | CHECKED BY |
| PROJECT NAME                                     |                                                                             | 20-033                           |            |
| Proposed Alterations to<br>Thorpe Constantine B7 |                                                                             | DRAWING NUMBER REVISION 06(ML)11 |            |
| DRAWING TITLE                                    |                                                                             | PLANN                            | IING       |
| SECTION THROUGH                                  | POOL HOUSE                                                                  | ⇒ interfice  ✓ ISO  CERTIFIE     | 9001       |
|                                                  | Kings House & Cloisters<br>Kings House<br>St. Johns Square<br>Wolverhampton | $\prod$                          | 1M         |