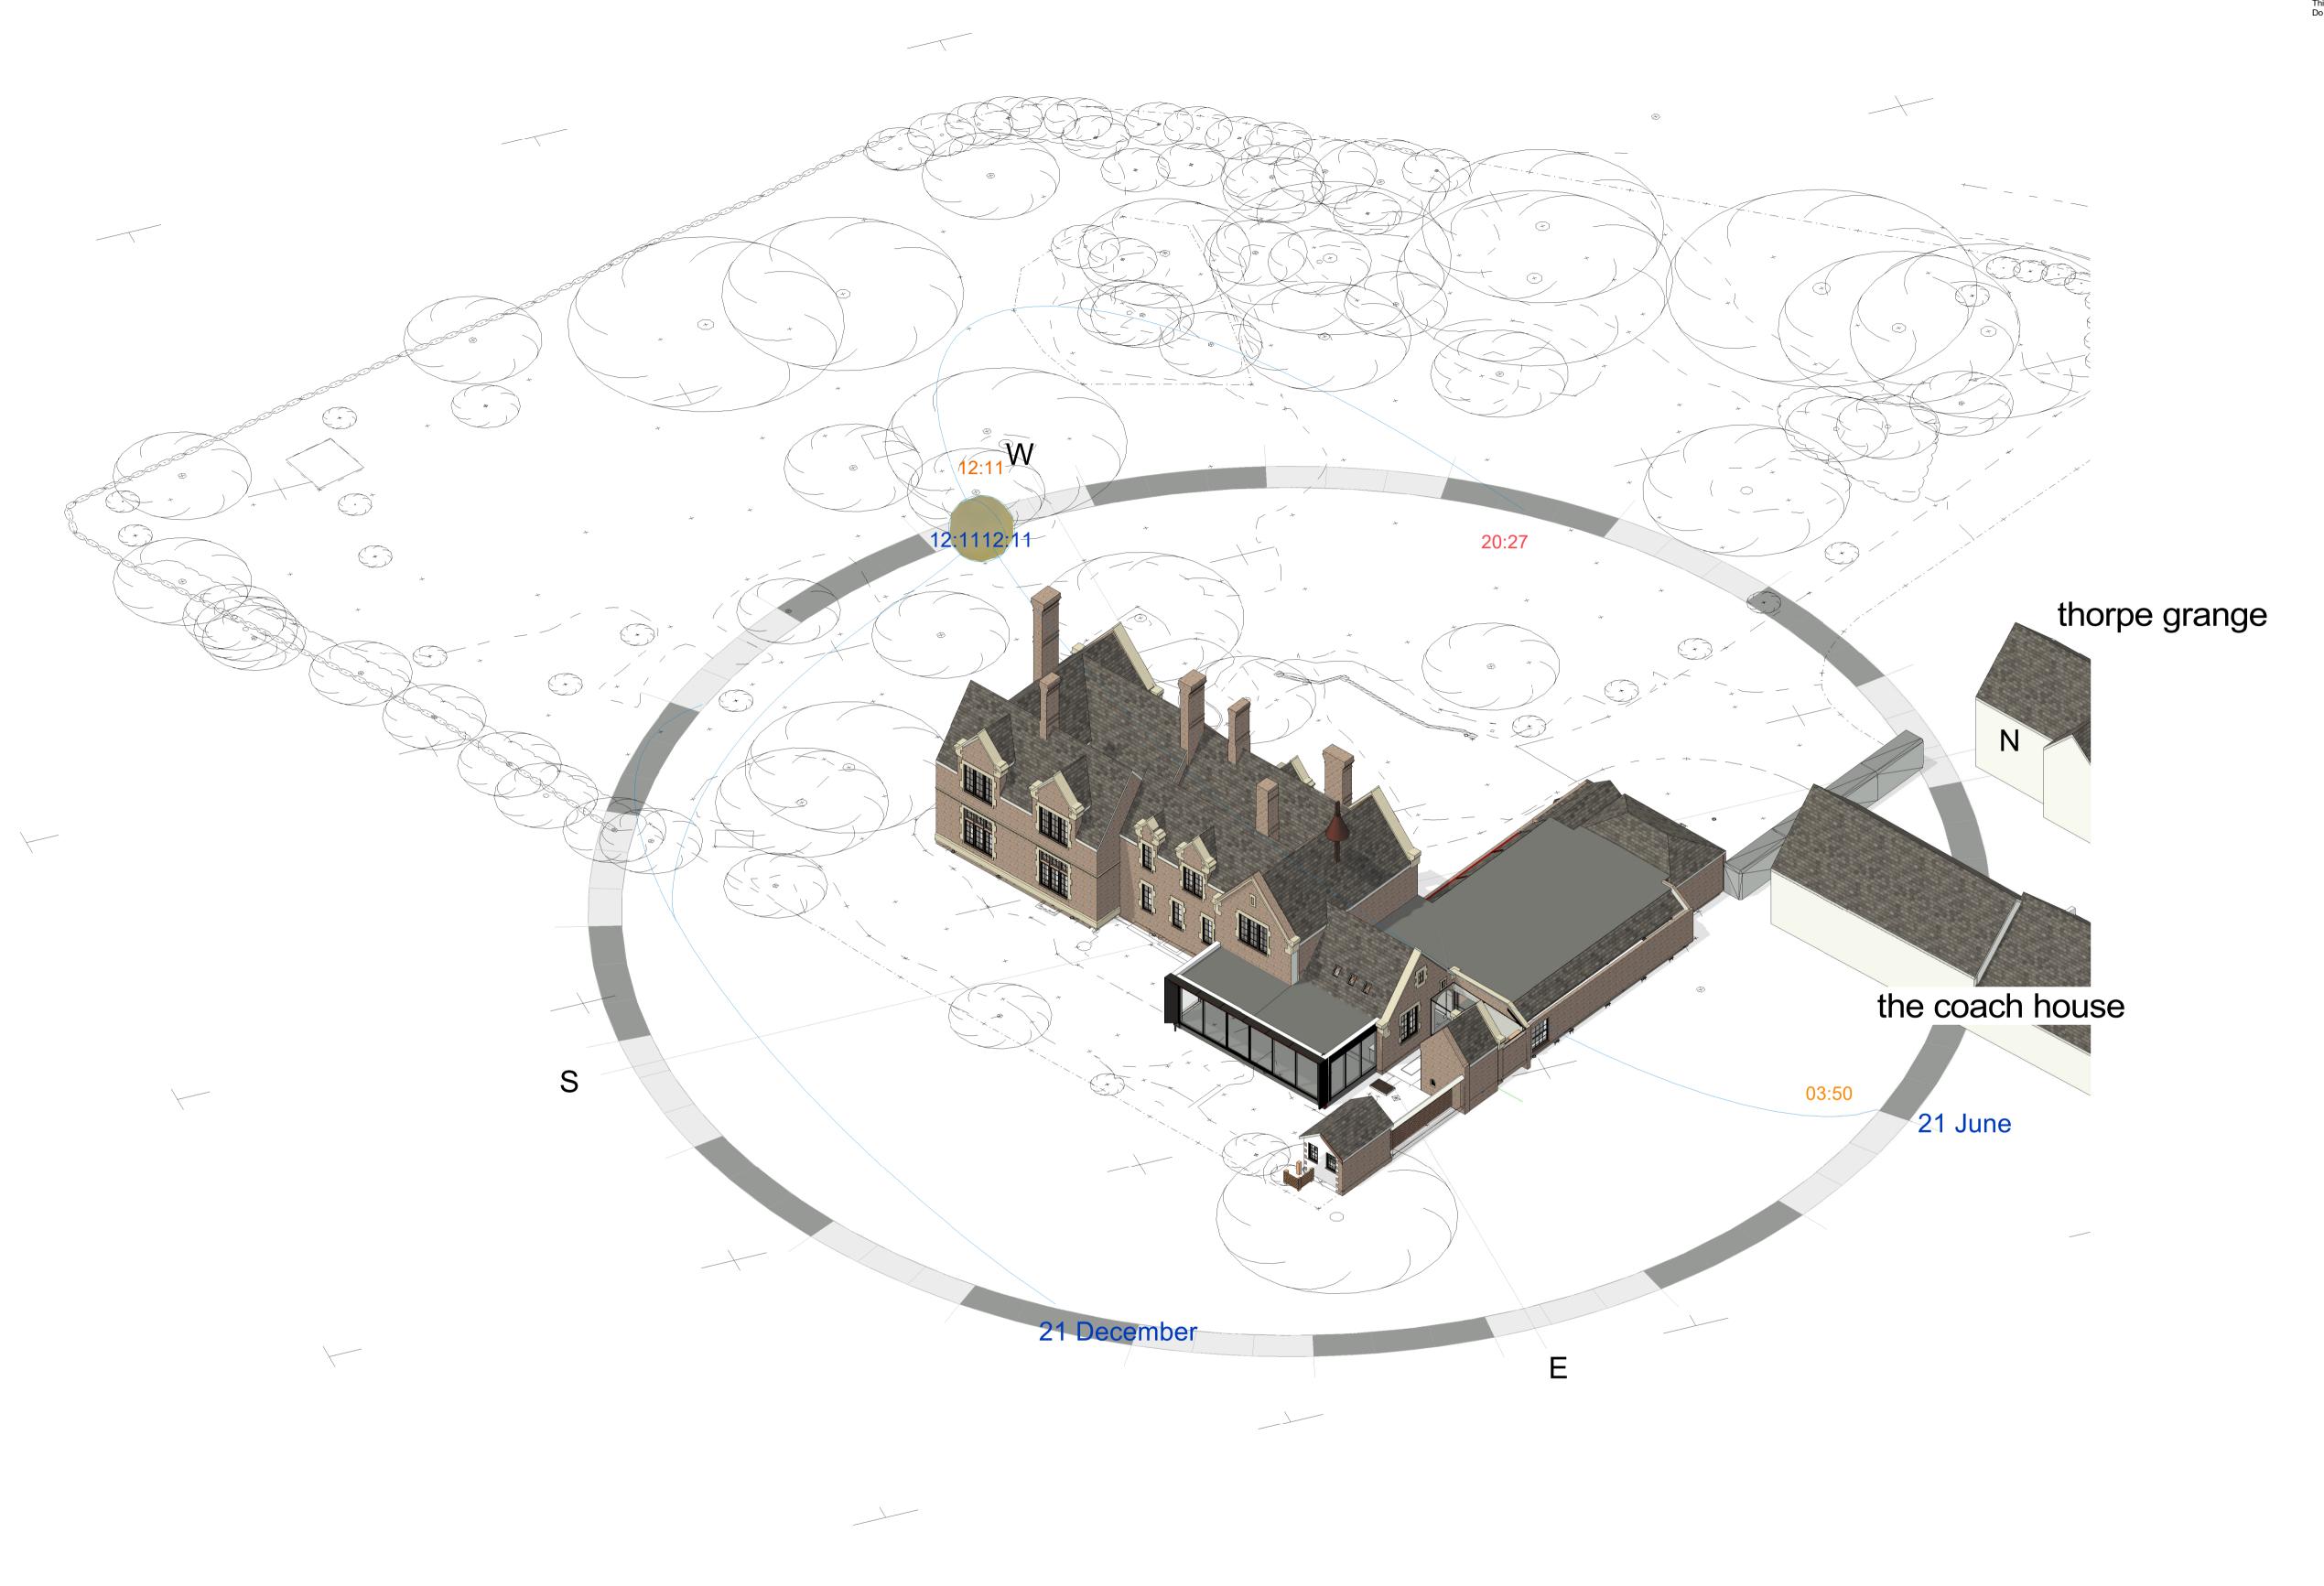

PROJECT NAME
Proposed Alterations to Glebe House,
Thorpe Constantine B79 0LL

DRAWING TITLE SUN PATH DIAGRAM WINTER

Kings House & Cloisters Kings House St. Johns Square Wolverhampton WV2 4DT

(01902) 907970