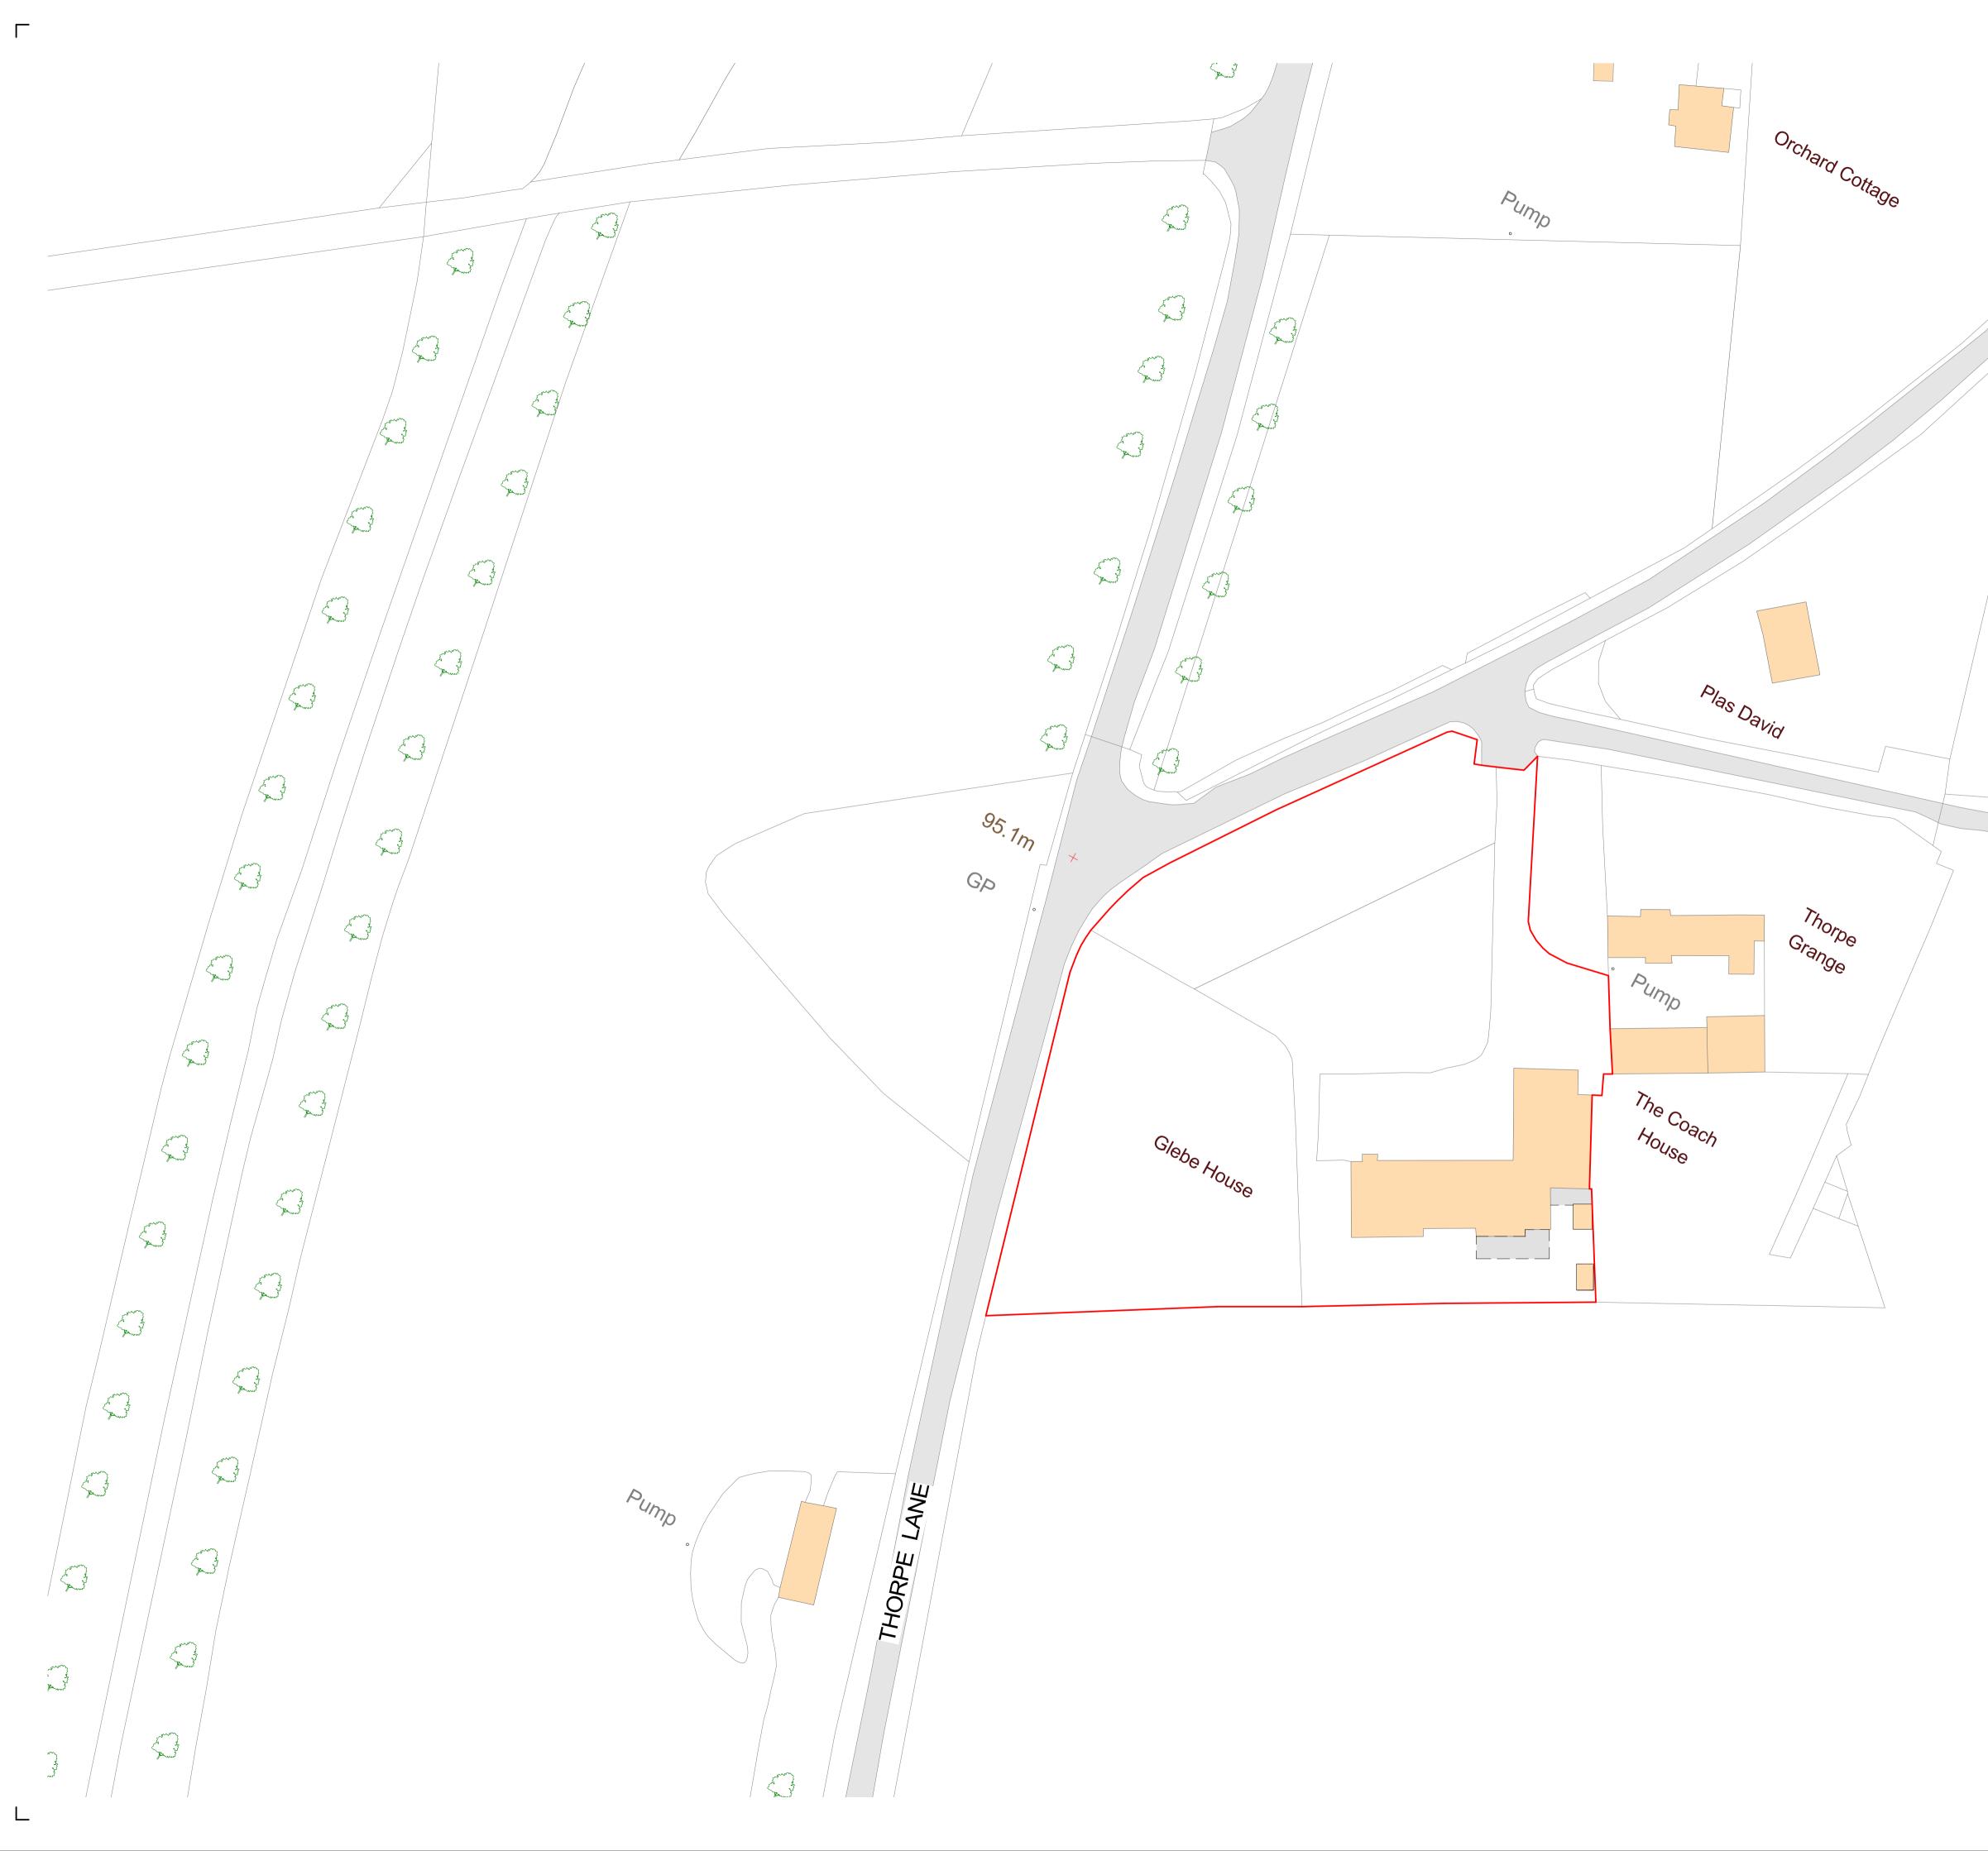

Γ

GRAPHIC SCALE 1:500

NORTH

| A ROAD NAMES ADDE                                                                  | ED AT PLANNERS REQUEST  | NC                  | 04.01.21           |
|------------------------------------------------------------------------------------|-------------------------|---------------------|--------------------|
| Rev Detail of Change                                                               |                         | Alt.                | Date/Check         |
|                                                                                    |                         | SCALE               | SIZE               |
| Mr & Mrs Brangwin                                                                  |                         | 1 : 50              | 0 A1               |
| _                                                                                  |                         | DRAWN BY            | CHECKED BY         |
|                                                                                    |                         | NC                  | TR                 |
|                                                                                    |                         | PROJECT NUMBER DATE |                    |
| PROJECT NAME<br>Proposed Alterations to Glebe House,<br>Thorpe Constantine B79 0LL |                         | 20-033              | <b>3 13.12.2</b> 1 |
|                                                                                    |                         | DRAWING NUM         | IBER REVISION      |
|                                                                                    |                         | 03(ML               | .)03 A             |
|                                                                                    |                         | status<br>PLANNING  |                    |
|                                                                                    |                         |                     |                    |
| BLOCK PLAN                                                                         |                         |                     |                    |
|                                                                                    |                         |                     |                    |
|                                                                                    |                         |                     |                    |
|                                                                                    | Kings House & Cloisters |                     |                    |
|                                                                                    | Kings House             |                     |                    |
|                                                                                    | St. Johns Square        |                     |                    |