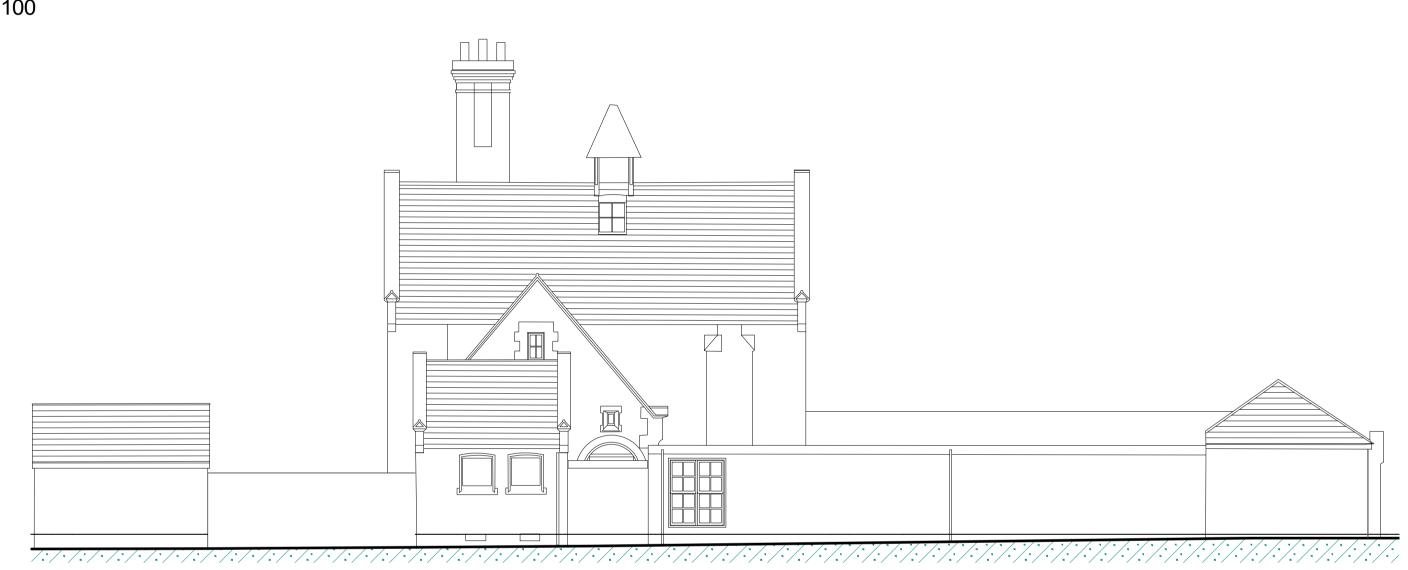

NOTES

The copyright of this drawing and design is from TNM and must not be copied or reproduced without written consent.

All dimensions to be checked and verified on site via a responsible contractor prior to

This drawing to be read in conjunction with the specification and other drawings Do not scale to ascertain dimensions.

## Existing Rear Elevation (South East) 1:100





## Existing Side Elevation from Coach House (North East) 1:100

## Existing Side Elevation to Garden (South West) 1:100



Existing Front Elevation from Driveway (North West)

Kings House & Cloisters Kings House St. Johns Square Wolverhampton WV2 4DT

PLANNING

interface
washingfactorin took

ISO 9001
CERTIFICATION

UKAS
MANGGARING

Rev Detail of Change CLIENT NAME
Mr & Mrs Brangwin

PROJECT NAME
Proposed Alterations to Glebe House,
Thorpe Constantine B79 0LL

DRAWING TITLE ELEVATIONS AS EXISTING