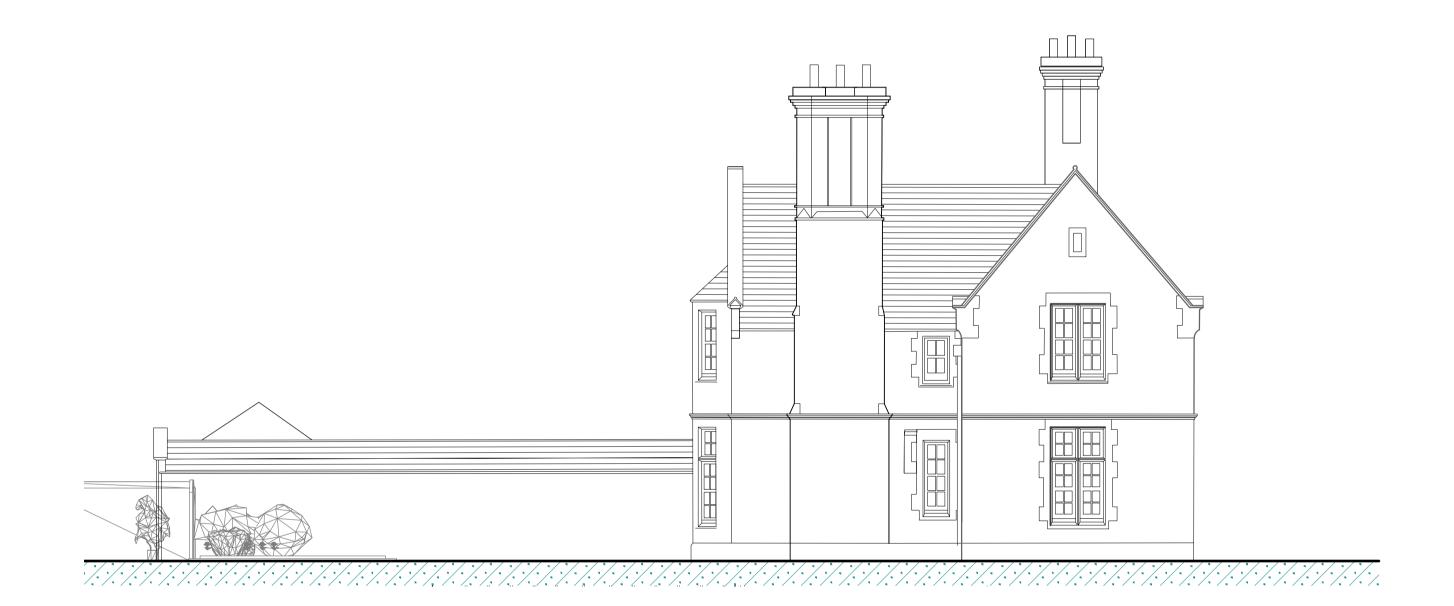

NOTES

The copyright of this drawing and design is from TNM and must not be copied or reproduced without written consent.

All dimensions to be checked and verified on site via a responsible contractor prior to

This drawing to be read in conjunction with the specification and other drawings Do not scale to ascertain dimensions.

## Existing Rear Elevation (South East) 1:100





## Existing Side Elevation from Coach House (North East) 1:100

## Existing Side Elevation to Garden (South West) 1:100



Existing Front Elevation from Driveway (North West)

Kings House & Cloisters Kings House St. Johns Square Wolverhampton WV2 4DT

PLANNING

interface
washingfactorin took

ISO 9001
CERTIFICATION

UKAS
MANGGARING

Rev Detail of Change CLIENT NAME
Mr & Mrs Brangwin

PROJECT NAME
Proposed Alterations to Glebe House,
Thorpe Constantine B79 0LL

DRAWING TITLE ELEVATIONS AS EXISTING