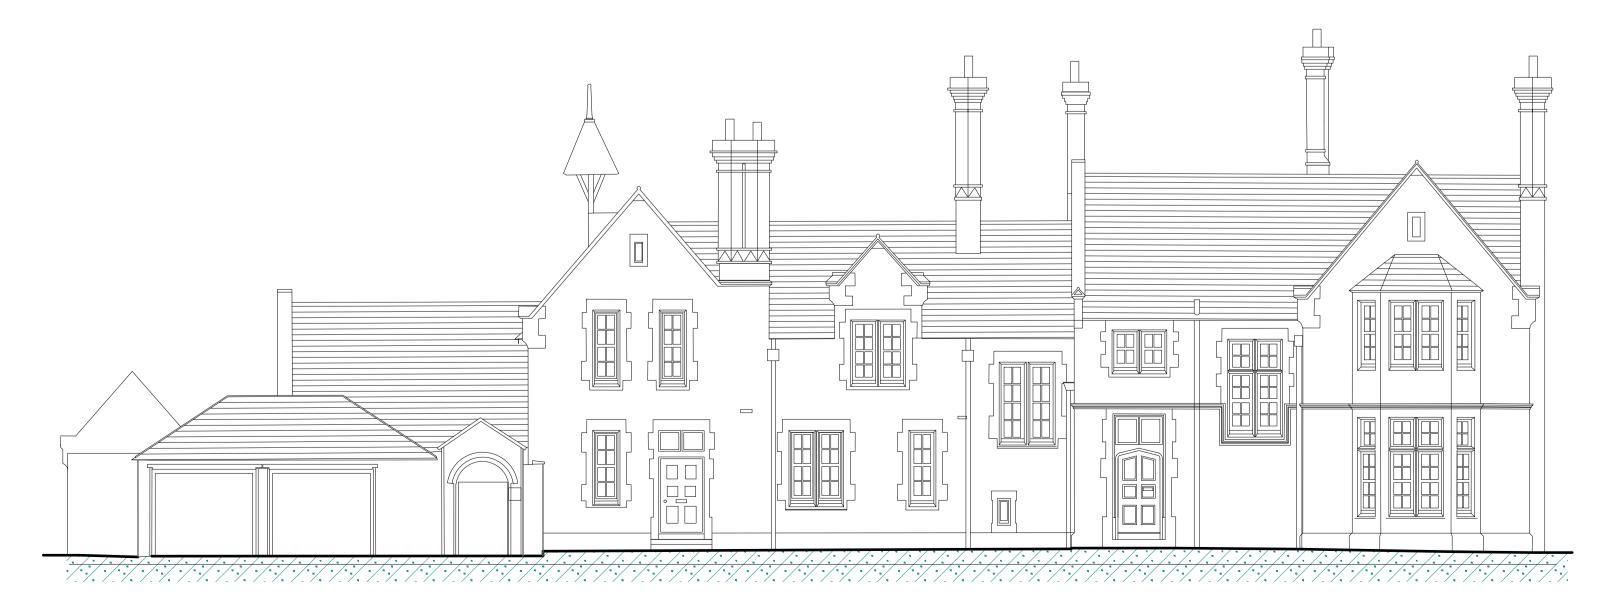

## Existing Side Elevation to Garden (South West) 1:100

Existing Front Elevation from Driveway (North West)

Kings House & Cloisters Kings House St. Johns Square Wolverhampton WV2 4DT

PLANNING

interface
washingfactorin took