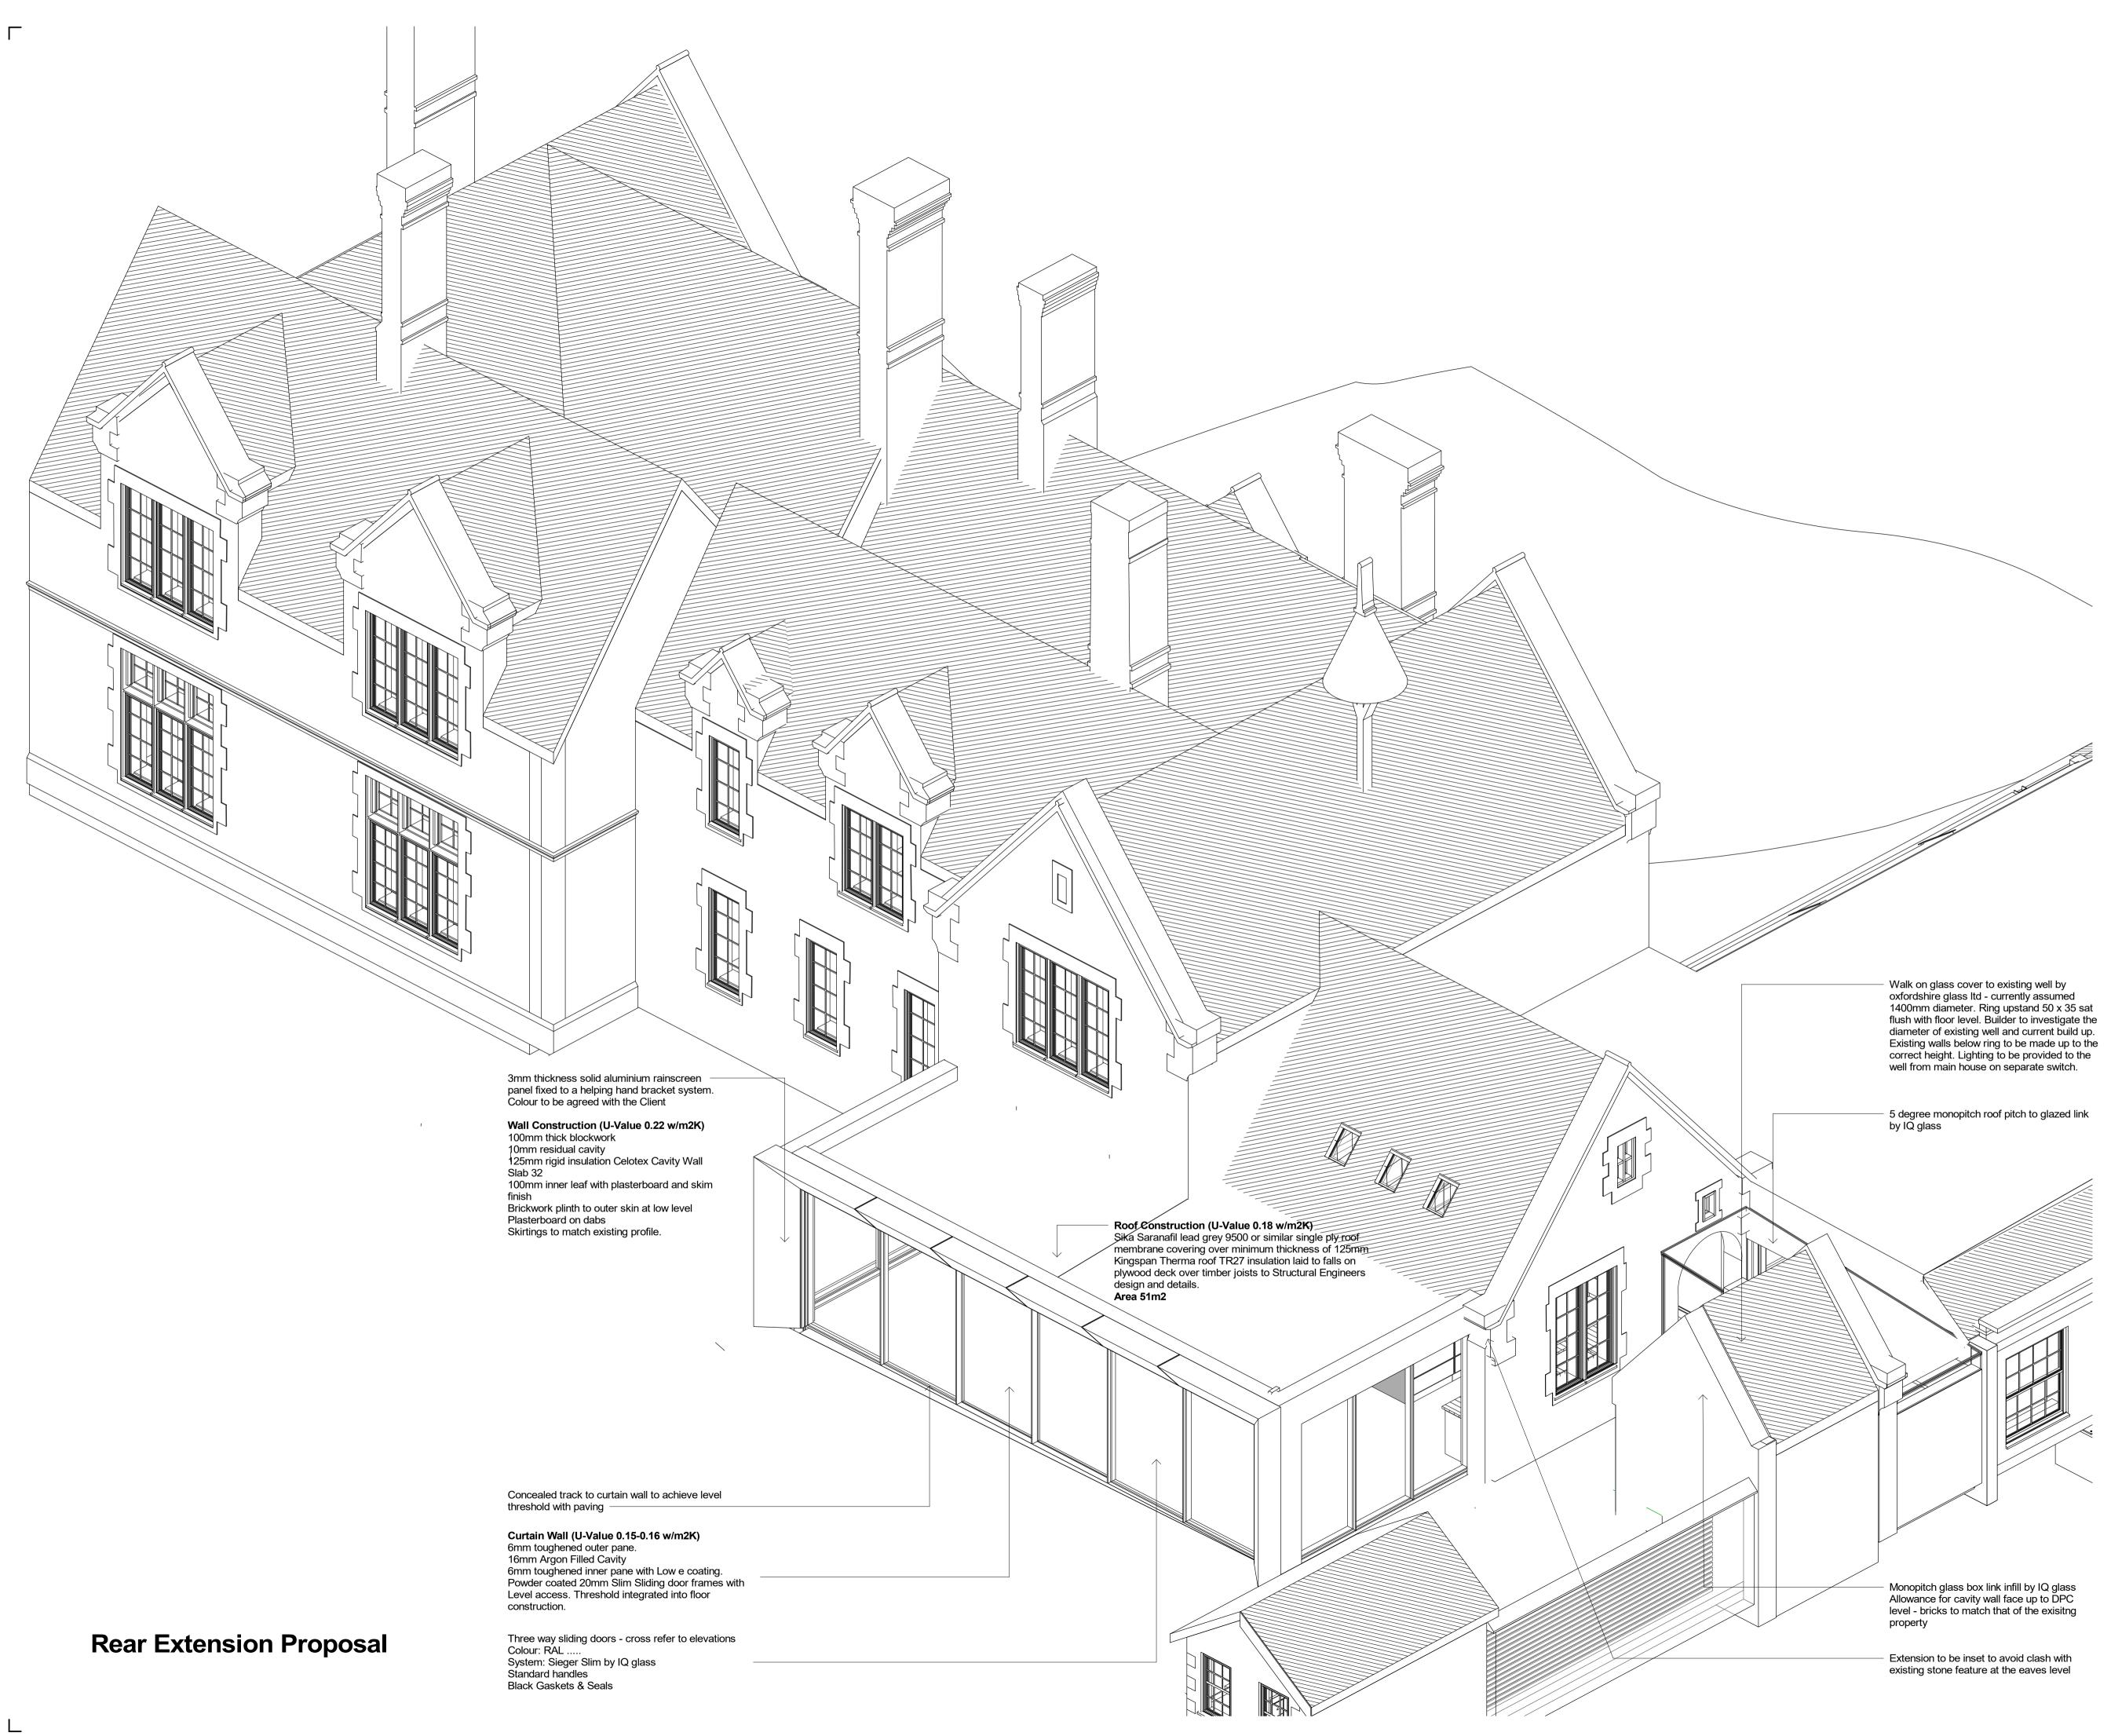

N O T E S The copyright of this drawing and design is from TNM and must not be copied or reproduced without written consent.

All dimensions to be checked and verified on site via a responsible contractor prior to commencement of any works This drawing to be read in conjunction with the specification and other drawings Do not scale to ascertain dimensions.

| Proposed Alterations to Glebe House, |                                                                   | DRAWING NUMBE | R REVISION |
|--------------------------------------|-------------------------------------------------------------------|---------------|------------|
| PROJECT NAME                         |                                                                   | 20-033        | 13.12.21   |
|                                      |                                                                   | PROJECT NUMBE | R DATE     |
|                                      |                                                                   | NC            | TR         |
|                                      |                                                                   | DRAWN BY      | CHECKED BY |
| Mr & Mrs Brangwin                    |                                                                   |               | A1         |
| CLIENT NAME                          |                                                                   | SCALE         | SIZE       |
| Rev                                  | Detail of Change                                                  | Alt.          | Date/Check |
| A                                    | UPDATED AS PER THE STRUCTURAL ENGINEERS<br>REVISED CALCS 03.12.20 |               | 08.12.20   |
| В                                    | ROOFLIGHTS OMITTED                                                |               | 07.01.20   |
| С                                    | ADDITIONAL NOTES, MINOR AMENDS FOLLOWING CLIENT ZOOM MEETING      | NC            | 15.01.20   |
| D                                    | CONSTRUCTION SPECS ADDED                                          | NC            | 08.02.21   |
| E                                    | GLAZED LINK ROOF UPDATED FOLLOWING SITE<br>MEETING 12.02.21       | NC            | 15.02.21   |

(01902) 907970

Proposed Alterations to Glebe House, Thorpe Constantine B79 0LL

DRAWING TITLE Rear Extension 3d View

♦ interface ↓ ISO 9001 CERTIFICATION Kings House & Cloisters Kings House St. Johns Square Wolverhampton WV2 4DT

STATUS

04(ML)02 E

PLANNING