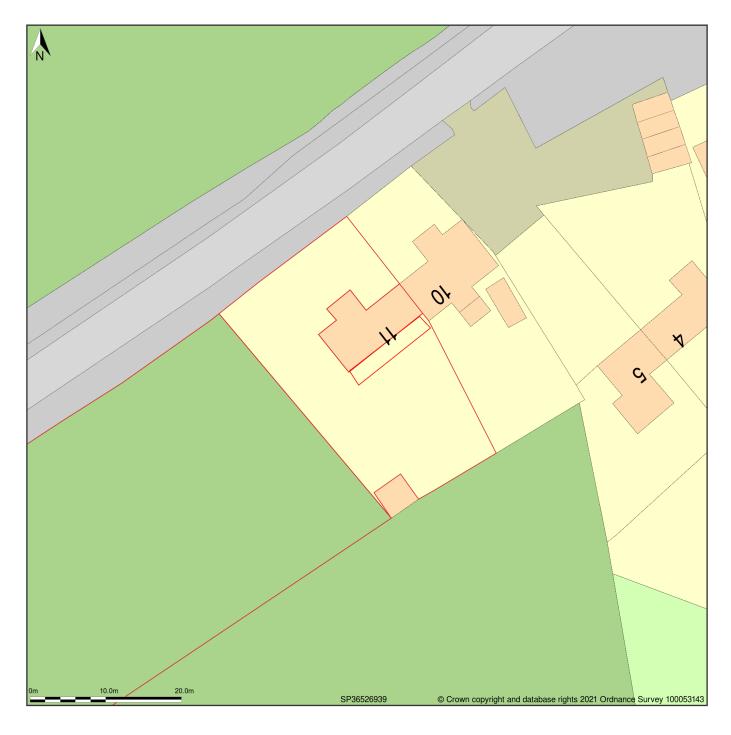

## 10, Rugby Road, Weston Under Wetherley, Warwickshire, CV33 9BW

Block Plan shows area bounded by: 436476.31, 269354.12 436566.31, 269444.12 (at a scale of 1:500), OSGridRef: SP36526939. The representation of a road, track or path is no evidence of a right of way. The representation of features as lines is no evidence of a property boundary.